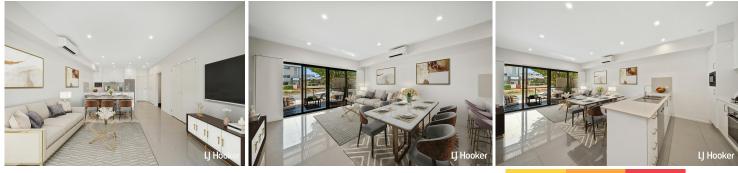

This beauty provides a modernised layout through the ground level with an open plan kitchen that flows beautifully through the main living space and out to the deck.

The kitchen is equipped with lovely stone benchtops, great space for meal prep and storage, gas cook top, electric oven, rangehood and dishwasher. European laundry for convenience is supplied as well as an oversized single car garage with handy access.

Key features:

- \* Stunning street appeal
- \* North facing
- \* Open plan kitchen, dining, living room
- \* Kitchen with stone benchtop, quality stainless Steel appliance, gas cooking and plenty of

storage space