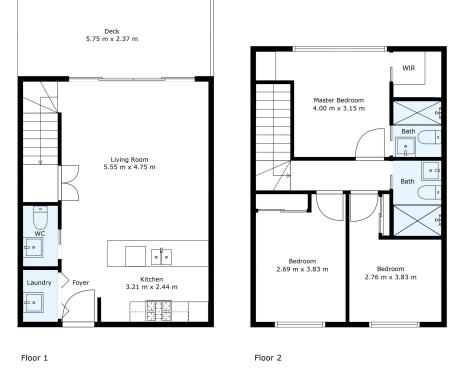

This beauty provides a modernised layout through the ground level with an open plan kitchen that flows beautifully through the main living space and out to the deck.

The kitchen is equipped with lovely stone benchtops, great space for meal prep and storage, gas cook top, electric oven, rangehood and dishwasher. European laundry for convenience is supplied as well as an oversized single car garage with handy access.

Upstairs, you'll find three spacious bedrooms, including a master suite with its own ensuite, while the remaining two well-sized bedrooms are conveniently located near the main bathroom.

Disclaimer: All information contained therein is gathered from relevant third parties sources. We cannot guarantee or give any warranty about the information provided. Interested parties must rely solely on their own enquiries.

Key features:

- \* Stunning street appeal
- \* North facing
- \* Open plan kitchen, dining, living room
- \* Kitchen with stone benchtop, quality stainless Steel appliance, gas cooking and plenty of

storage space

- \* 3 generous sized bedrooms with build in robes
- \* Master bedroom with ensuite and walk in robes
- \* Modern main bathroom
- \* European laundry
- \* Powder room downstairs
- \* 4 Reverse cycle heating & cooling including all bedrooms
- \* Lots of natural light
- \* Generous courtyard with timber deck
- \* Short drive to Bruce and Belconnen
- \* Easy access to major arterial roads
- \* Walk or cycle to Lake Ginninderra
- \* Year Built: 2013
- \* Living Size: 113sqm
- \* Courtyard Size: 13sqm
- \* EER: 6.0
- \* Rates: \$2,162 p.a.
- \* Strata: \$4,513 p.a.
- \* Land Tax: \$2,897 p.a. (investors only)

7/2 Pipeclay Street, Lawson

**Disclaimer:** Plans are indicative only and should be checked by the prospective purchaser. Plans shown are for presentation purposes and are not part of any legal document. All measurements and figures are approximate. The information herein is gathered from sources we believe to be reliable.