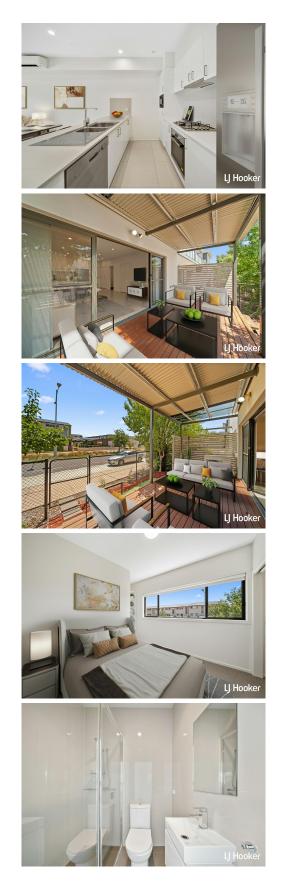

This beauty provides a modernised layout through the ground level with an open plan kitchen that flows beautifully through the main living space and out to the deck.

The kitchen is equipped with lovely stone benchtops, great space for meal prep and storage, gas cook top, electric oven, rangehood and dishwasher. European laundry for convenience is supplied as well as an oversized single car garage with handy access.

Upstairs, you'll find three spacious bedrooms, including a master suite with its own ensuite, while the remaining two well-sized bedrooms are conveniently located near the main bathroom.

Disclaimer: All information contained therein is gathered from relevant third parties sources. We cannot guarantee or give any warranty about the information provided. Interested parties must rely solely on their own enquiries.

- \* 3 generous sized bedrooms with build in robes
- \* Master bedroom with ensuite and walk in robes
- \* Modern main bathroom
- \* European laundry
- \* Powder room downstairs
- \* 4 Reverse cycle heating & cooling including all bedrooms
- \* Lots of natural light
- \* Generous courtyard with timber deck
- \* Short drive to Bruce and Belconnen
- \* Easy access to major arterial roads
- \* Walk or cycle to Lake Ginninderra
- \* Year Built: 2013
- \* Living Size: 113sqm
- \* Courtyard Size: 13sqm
- \* EER: 6.0
- \* Rates: \$2,162 p.a.
- \* Strata: \$4,513 p.a.
- \* Land Tax: \$2,897 p.a. (investors only)