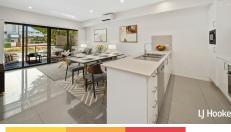

This beauty provides a modernised layout through the ground level with an open plan kitchen that flows beautifully through the main living space and out to the deck.

The kitchen is equipped with lovely stone benchtops, great space for meal prep and storage, gas cook top, electric oven, rangehood and dishwasher. European laundry for convenience is supplied as well as an oversized single car garage with handy access.

Key features:

- \* Stunning street appeal
- \* North facing
- \* Open plan kitchen, dining, living room
- \* Kitchen with stone benchtop, quality stainless Steel appliance, gas cooking and plenty of

storage space