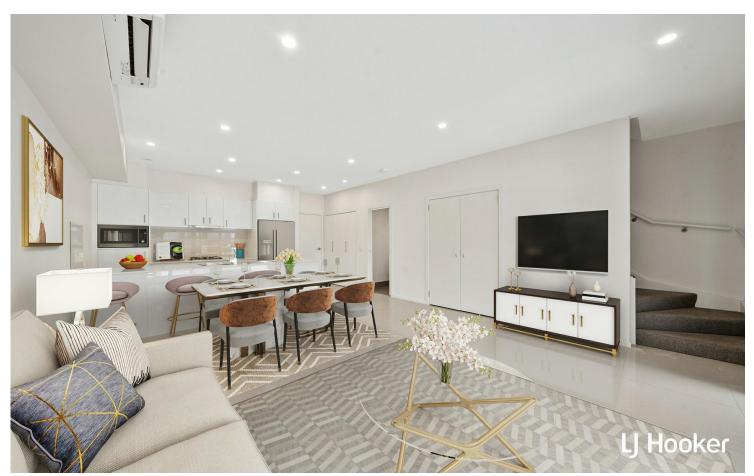

# Lawson, 7/2 Pipeclay Street Peaceful Urban Living

Located in the highly sought-after and modern suburb of Lawson, this stylish 3-bedroom townhouse offers the perfect blend of convenience and contemporary living.

This beauty provides a modernised layout through the ground level with an open plan kitchen that flows beautifully through the main living space and out to the deck.

The kitchen is equipped with lovely stone benchtops, great space for meal prep and storage, gas cook top, electric oven, rangehood and dishwasher. European laundry for convenience is supplied as well as an oversized single car garage with handy access.

Key features:

- \* Stunning street appeal
- \* North facing
- \* Open plan kitchen, dining, living room
- \* Kitchen with stone benchtop, quality stainless Steel appliance, gas cooking and plenty of

storage space