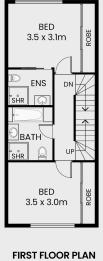

# 26/23 Wanderlight Avenue Lawson

This floor plan including furniture, fixture measurements and dimensions are approximate and for illustrative purposes only. LJ Hooker gives no guarantee, warranty or representation as to the accuracy and layout. All enquiries must be directed to the agent, vendor or party representing this floor plan.

## Welcome to Mizura Villas

Discover modern living in this beautifully designed townhouse on Wanderlight Avenue, Lawson. Boasting three spacious bedrooms and two bathrooms, this home is perfect for couples, investors and first home buyers seeking comfort and convenience. Built in 2017, this residence offers contemporary features including built-in robes, ducted heating and cooling, and stunning floorboards throughout.

### Features:

- North facing
- Gas cooking
- Stone bench top and island bench
- Floorboards, tiles and carpet
- Well appointed bathrooms with heating lamps
- Bathtub in main bathroom
- Powder room to main living area
- Ducted electric heating & cooling
- Balcony & courtyard to living area
- BBQ area for complex
- Seperate laundry
- Tandem lock up garage