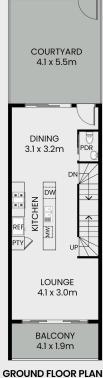

# 26/23 Wanderlight Avenue Lawson

This floor plan including furniture, fixture measurements and dimensions are approximate and for illustrative purposes only. LJ Hooker gives no guarantee, warranty or representation as to the accuracy and layout. All enquiries must be directed to the agent, vendor or party representing this floor plan.

The open-plan living area seamlessly connects to a stylish kitchen equipped with a dishwashers, gas cooking, electric oven, and cavity for microwave. Step outside to enjoy the fresh air on your private balcony or entertain guests in the courtyard. With a build area of 102m2, there's ample space for relaxation and hosting gatherings.

### Features:

- North facing
- Gas cooking
- Stone bench top and island bench
- Floorboards, tiles and carpet
- Well appointed bathrooms with heating lamps
- Bathtub in main bathroom
- Powder room to main living area
- Ducted electric heating & cooling
- Balcony & courtyard to living area
- BBQ area for complex
- Seperate laundry
- Tandem lock up garage

#### Essentials:

Strata: \$3,177a p.a. (approx)Rates: \$1,663 p.a. (approx)

- Land tax: \$2,231 p.a. (approx) investors only

- EER: 6 stars

Living space: 102 sqmOutdoor space: 36 sqm

- Garage: 52 sqm

Total space: 190sqm (with garage)Current rent: \$670 p.w. (\$34,840 p.a.)