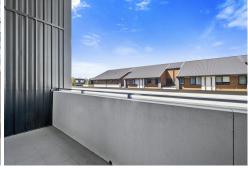

The open-plan living area seamlessly connects to a stylish kitchen equipped with a dishwashers, gas cooking, electric oven, and cavity for microwave. Step outside to enjoy the fresh air on your private balcony or entertain guests in the courtyard. With a build area of 102m2, there's ample space for relaxation and hosting gatherings.

### Features:

- North facing
- Gas cooking
- Stone bench top and island bench
- Floorboards, tiles and carpet
- Well appointed bathrooms with heating lamps
- Bathtub in main bathroom
- Powder room to main living area
- Ducted electric heating & cooling
- Balcony & courtyard to living area
- BBQ area for complex
- Seperate laundry
- Tandem lock up garage