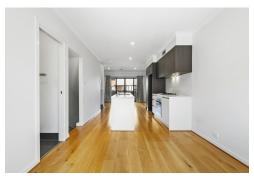

The open-plan living area seamlessly connects to a stylish kitchen equipped with a dishwashers, gas cooking, electric oven, and cavity for microwave. Step outside to enjoy the fresh air on your private balcony or entertain guests in the courtyard. With a build area of 102m2, there's ample space for relaxation and hosting gatherings.

### Features:

- North facing
- Gas cooking
- Stone bench top and island bench
- Floorboards, tiles and carpet
- Well appointed bathrooms with heating lamps
- Bathtub in main bathroom
- Powder room to main living area
- Ducted electric heating & cooling
- Balcony & courtyard to living area
- BBQ area for complex
- Seperate laundry
- Tandem lock up garage