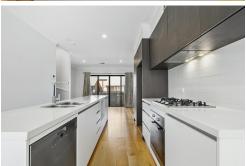

The open-plan living area seamlessly connects to a stylish kitchen equipped with a dishwashers, gas cooking, electric oven, and cavity for microwave. Step outside to enjoy the fresh air on your private balcony or entertain guests in the courtyard. With a build area of 102m2, there's ample space for relaxation and hosting gatherings.

### Features:

- North facing
- Gas cooking
- Stone bench top and island bench
- Floorboards, tiles and carpet
- Well appointed bathrooms with heating lamps
- Bathtub in main bathroom
- Powder room to main living area
- Ducted electric heating & cooling
- Balcony & courtyard to living area
- BBQ area for complex
- Seperate laundry
- Tandem lock up garage