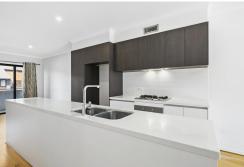

The open-plan living area seamlessly connects to a stylish kitchen equipped with a dishwashers, gas cooking, electric oven, and cavity for microwave. Step outside to enjoy the fresh air on your private balcony or entertain guests in the courtyard. With a build area of 102m2, there's ample space for relaxation and hosting gatherings.

### Features:

- North facing
- Gas cooking
- Stone bench top and island bench
- Floorboards, tiles and carpet
- Well appointed bathrooms with heating lamps
- Bathtub in main bathroom
- Powder room to main living area
- Ducted electric heating & cooling
- Balcony & courtyard to living area
- BBQ area for complex
- Seperate laundry
- Tandem lock up garage