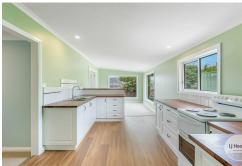

Inside, the living area is bathed in natural light, enhancing the inviting atmosphere. Beautiful French doors separate the living and dining space without limiting the free-flowing feel, perfect for family gatherings or entertaining friends. The contemporary kitchen boasts quality finishes, ideal for culinary enthusiasts.