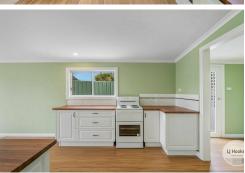

Inside, the living area is bathed in natural light, enhancing the inviting atmosphere. Beautiful French doors separate the living and dining space without limiting the free-flowing feel, perfect for family gatherings or entertaining friends. The contemporary kitchen boasts quality finishes, ideal for culinary enthusiasts.