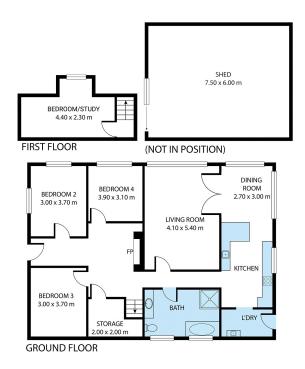

# **1897 Lyell Highway, Lawitta** House area: 194 sqm

Areas and dimensions are approximate and therefore this floor plan should only be used for illustrative purposes. Real Estate Marketing by **nextcreative.com.au** 

House Area: 194 sqm Shed: 45 sqm Total Usable Area: 239 sqm

### **Contact**

Jeff Hamilton 0404 888 538 jhamilton@ljhookerpinnacle.com

**Bree Harrisson** 0400 770 514 bharrisson@ljhookerpinnacle.com

LJ Hooker Pinnacle Property (03) 6272 8177

Each of the four bedrooms is thoughtfully designed, providing comfort and privacy. The upstairs bedroom would also be the ideal study, away from the rest of the house with plenty of natural light. The modern bathroom features both a shower and a bathtub, catering to all your relaxation needs.

The property is set on a generous plot, with ample outdoor space that invites you to explore your gardening aspirations or enjoy leisurely strolls in the fresh air. The surrounding countryside provides a picturesque backdrop, making it a perfect retreat from the hustle and bustle of urban life. Additional features include a dedicated laundry area and a versatile space under the stairs for additional storage needs.

Inside, the living area is bathed in natural light, enhancing the inviting atmosphere. Beautiful French doors separate the living and dining space without limiting the free-flowing feel, perfect for family gatherings or entertaining friends. The contemporary kitchen boasts quality finishes, ideal for culinary enthusiasts.