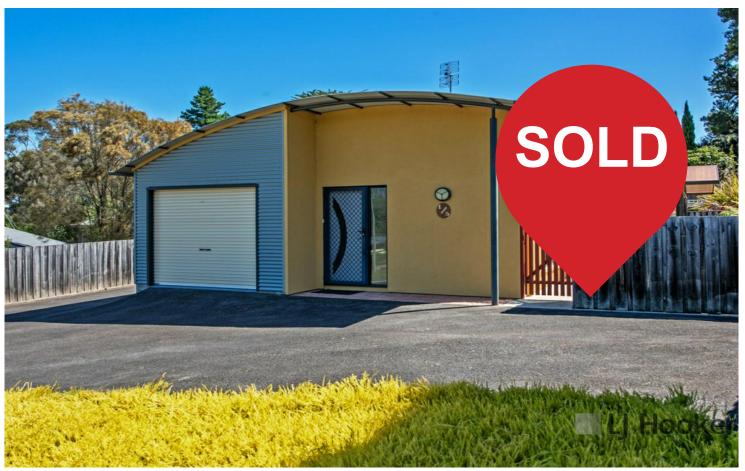

# Loving Lucinda

This two bedroom unit is sure to impress and as a bonus it is located right near the local walking tracks leading you directly to the main business district of town. It has a modern feel, open plan living areas and quality appliances. The cosy home is fully insulated in both walls and ceiling with double glazed windows throughout and a Daikin reverse cycle air conditioner. The bedrooms are fitted with built in wardrobes. The bathroom is tiled and has a separate shower, bath and vanity. The glassed in sunroom area is the perfect place to enjoy your morning coffee and looks out onto the lovely manicured yard. The laundry sits at the rear of the garage, with internal access into the home. The yard is fully secured with fencing all around the boundary. Parking is well catered for with 2 extra car spaces. This property is a real opportunity for those who want to enter the market either for a residence or investment property.