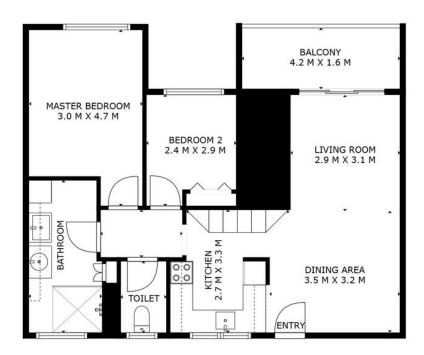

## LJ Hooker City Residential (08) 9325 0700

Shop 30, 82 Royal Street, EAST PERTH WA 6004 cityresperth.ljhooker.com.au | hello@ljhpxp.com.au

Approximate Areas Internal Living 67m² Balcony 7m²

40/46 Rutland Avenue, Lathlain

This floor plan is for illustrative purposes only. While every effort has been made to provide an accurate representation, all measurements & other information are approximation only.

www.perthrealestaemedia.com www.cityresperth.ljhooker.com.au