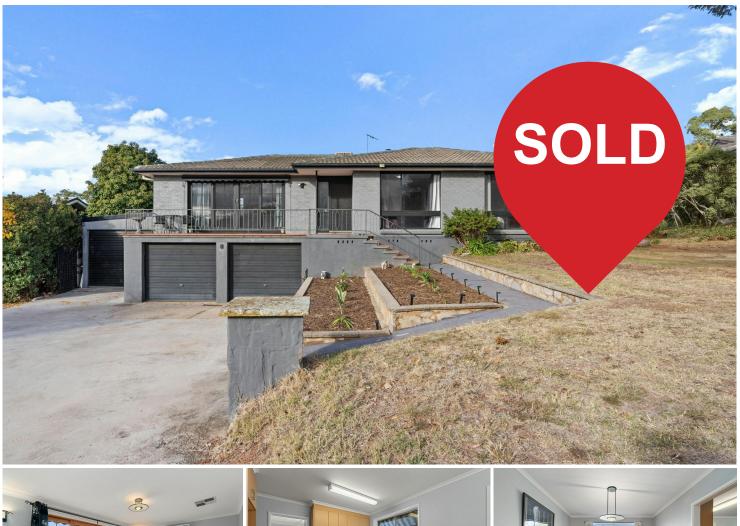

# Latham, 5 Pring Place Sellers Chasing A Tree Change

This home presents an opportunity to live in a quiet cul-de-sac in one of Latham's most desirable streets. Sitting high overlooking Umbagong District Park and views out to the Brindabella mountains from the front deck, this home is one you have on your list and one you must see.

This solid property features increasingly rare original Tasmanian oak flooring, a fantastic downstairs garage with plenty of room for a workshop, cars and great access under the house for additional storage. A two car Tandem car port (with tall access!) is perfect for those that need large trailers locked away or a Caravan kept safe from the elements.

### Features:

- \* Three generous bedrooms, ensuite in master
- \* Functional kitchen
- \* Open living spaces, plenty of room
- \* Tasmanian Oak hardwood flooring
- \* Large block, spacious and secure back yard
- \* Four car garage and two car carport, all with automatic garage doors
- \* Ducted Heating and Cooling
- \* Seconds walk to reserve
- \* Under 10 min walk to Latham Primary School, short drive
- \* Under 5 min drive to Kippax Fair Shopping Centre
- \* 7 min drive to Belconnen