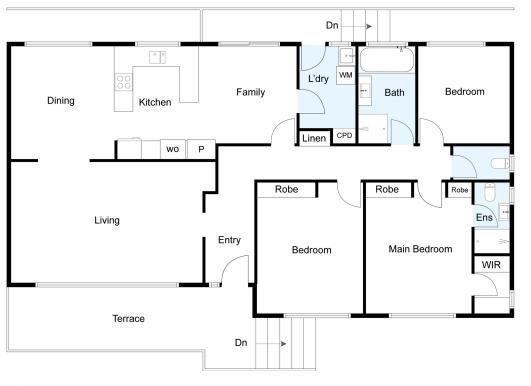

### Features:

- \* Three generous bedrooms, ensuite in master
- \* Functional kitchen
- \* Open living spaces, plenty of room
- \* Tasmanian Oak hardwood flooring
- \* Large block, spacious and secure back yard
- \* Four car garage and two car carport, all with automatic garage doors
- \* Ducted Heating and Cooling
- \* Seconds walk to reserve
- \* Under 10 min walk to Latham Primary School, short drive
- \* Under 5 min drive to Kippax Fair Shopping Centre
- \* 7 min drive to Belconnen

Statistics:

- \* Land Size: 802sqm
- \* Living Size: 137sqm
- \* Garage Size: 60sqm
- \* Carport Size: 38sqm
- \* EER: 1
- \* Rates: \$2,842 p.a.
- \* Land Tax: \$4,657 p.a. (Investors only)
- \* Unimproved Land Value: \$466,000

# More About this Property

| Property ID   | HP0BAF8H                                                                                                         |
|---------------|------------------------------------------------------------------------------------------------------------------|
| Property Type | House                                                                                                            |
| House Size    | 137 m2                                                                                                           |
| Land Area     | 802 m2                                                                                                           |
| EER           | 1                                                                                                                |
| Including     | Ducted Heating<br>Evaporative Cooling<br>Balcony<br>Dishwasher<br>Floorboards<br>Built-in-Robes<br>Remote Garage |

### 5 Pring Place, Latham

**Disclaimer:** Plans are indicative only and should be checked by the prospective purchaser. Plans shown are for presentation purposes and are not part of any legal document. All measurements and figures are approximate. The information herein is gathered from sources we believe to be reliable.