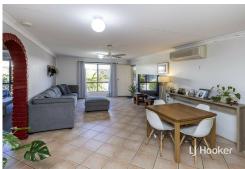

Positioned on Ellery Drive, this end unit is in a small complex with a terrific sized back yard and a host of additional benefits.

The carport has been constructed under the main roof with direct access to the front door. Timber look, vinyl plank flooring has been laid throughout the living area while both bedrooms have been carpeted. Split system air conditioning features in all rooms, along with curtains throughout.

The well-appointed kitchen is a terrific size, has a handy breakfast bar and features a dishwasher.

2 1 1 1

For Sale \$259,000

View

Ijhooker.com.au/2CBNFD5

**Contact** 

**Gail Tuxworth** 0418 897 009

gtuxworth@ljhalicesprings.com.au