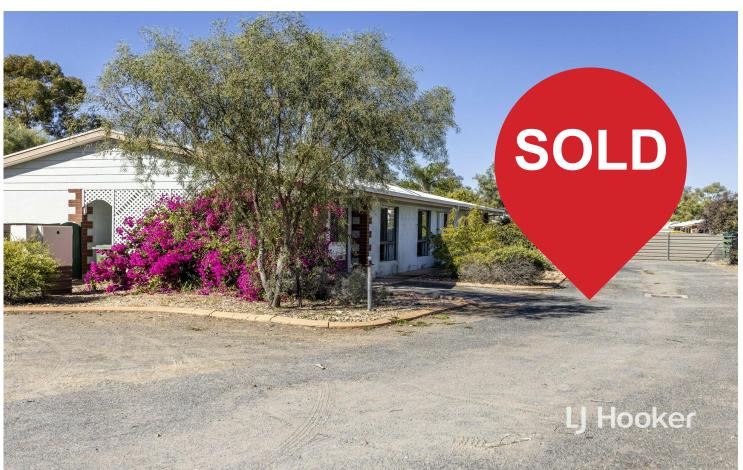

Positioned on Ellery Drive, this end unit is in a small complex with a terrific sized back yard and a host of additional benefits.

The carport has been constructed under the main roof with direct access to the front door. Timber look, vinyl plank flooring has been laid throughout the living area while both bedrooms have been carpeted. Split system air conditioning features in all rooms, along with curtains throughout.

The well-appointed kitchen is a terrific size, has a handy breakfast bar and features a dishwasher.

2 1 1 1

For Sale \$259,000

View

Ijhooker.com.au/2CBNFD5

**Contact** 

**Gail Tuxworth** 0418 897 009

gtuxworth@ljhalicesprings.com.au