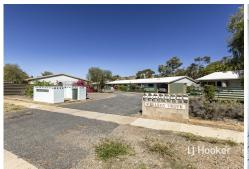

Positioned on Ellery Drive, this end unit is in a small complex with a terrific sized back yard and a host of additional benefits.

The carport has been constructed under the main roof with direct access to the front door. Timber look, vinyl plank flooring has been laid throughout the living area while both bedrooms have been carpeted. Split system air conditioning features in all rooms, along with curtains throughout.

Call for your private inspection.

- Body Corporate fee's \$1,079.00 per 1/4
- Council Rates \$1,949.05 per annum
- Large corner allotment
- Carparking under main roof
- Vinyl plank floors plus carpeted bedroom
- Well-appointed kitchen, dishwasher
- Split systems throughout