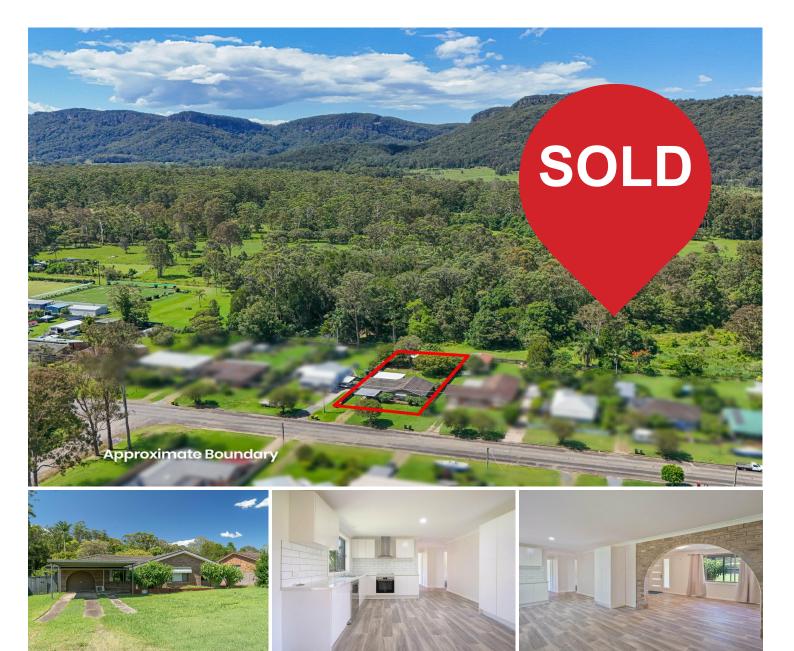

## Lansdowne, 22 Central Lansdowne Road Renovated Brick & Tile Home in the Picturesque Lansdowne Village

Nestled in the heart of Lansdowne, this charming brick-and-tile residence offers a unique blend of modern comfort and country serenity. Perfectly suited to families, first-home buyers, or retirees, the property is located on the picturesque Mid North Coast, just under four hours drive from Sydney and 20 minutes from Taree and Harrington.

The home sits proudly on a generous quarter acre (1012 sqm) block, offering ample space for outdoor living and activities. Step inside to discover a beautifully renovated interior, featuring new flooring and fresh paint throughout. The modern kitchen is a highlight, equipped with sleek stainless steel appliances, perfectly designed for both everyday meals and entertaining. Adjacent to the kitchen, the dining area opens through sliding doors to an expansive undercover entertaining area—ideal for hosting barbecues or enjoying quiet moments with a view of the bushland at the rear.

3 🕮 1 😓 2 🍙

For Sale \$498,000

View ljhooker.com.au/1R0KF7G

Contact

Justin Atkins 0417 955 176 jatkins@ljhtaree.com.au

Kelly Sawyer 0421 025 081 ksawyer@ljhtaree.com.au

LJ Hooker Taree (02) 6552 1133

**Disclaimer:** All information contained therein is gathered from relevant third parties sources. We cannot guarantee or give any warranty about the information provided. Interested parties must rely solely on their own enquiries. The air conditioned lounge room provides a cosy retreat, while the three well-sized bedrooms ensure restful accommodation, with the master boasting built-in wardrobes. The bathroom is both tidy and practical, featuring a walk-in shower, vanity and toilet, complemented by a second toilet conveniently located near the laundry.

Outside, the property is equally appealing. A securely fenced rear yard offers a safe haven for children and pets, while the single lock-up garage and additional carport provide plenty of parking and storage options.