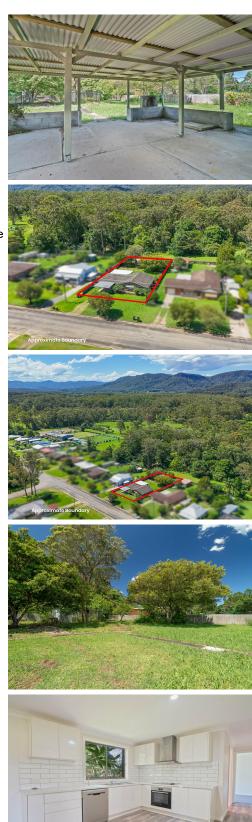

The home sits proudly on a generous quarter acre (1012 sqm) block, offering ample space for outdoor living and activities. Step inside to discover a beautifully renovated interior, featuring new flooring and fresh paint throughout. The modern kitchen is a highlight, equipped with sleek stainless steel appliances, perfectly designed for both everyday meals and entertaining. Adjacent to the kitchen, the dining area opens through sliding doors to an expansive undercover entertaining area—ideal for hosting barbecues or enjoying quiet moments with a view of the bushland at the rear.

Outside, the property is equally appealing. A securely fenced rear yard offers a safe haven for children and pets, while the single lock-up garage and additional carport provide plenty of parking and storage options.