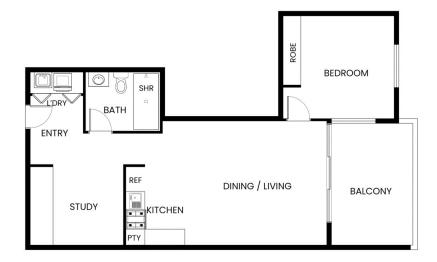

# Lane Cove, 43/554 Mowbray Road

North Facing, Modern Apartment with Large Study

In one of Lane Cove's luxury residential developments, this apartment immediately impresses with an abundance of light. Showcasing chic neutral tones, high end inclusions and a streamlined in/outdoor layout, it occupies an outstanding location, with buses to nearby Chatswood at the door and an easy walk to Lane Cove village and the newly upgraded Mowbray Public School.

#### Features include:

- Generous open plan living/dining flowing to an enclosed balcony
- Unique layout features a generous bedroom with walk in wardrobe
- Separate large study room
- Designer Caesarstone kitchen with Smeg gas cooktop & dishwasher
- Ducted Air-conditioning
- Floor to ceiling tiled bathroom with walk in shower, internal European laundry