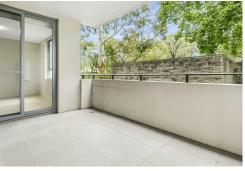

#### Features include:

- Generous open plan living/dining flowing to an enclosed balcony
- Unique layout features a generous bedroom with walk in wardrobe
- Separate large study room
- Designer Caesarstone kitchen with Smeg gas cooktop & dishwasher
- Ducted Air-conditioning
- Floor to ceiling tiled bathroom with walk in shower, internal European laundry