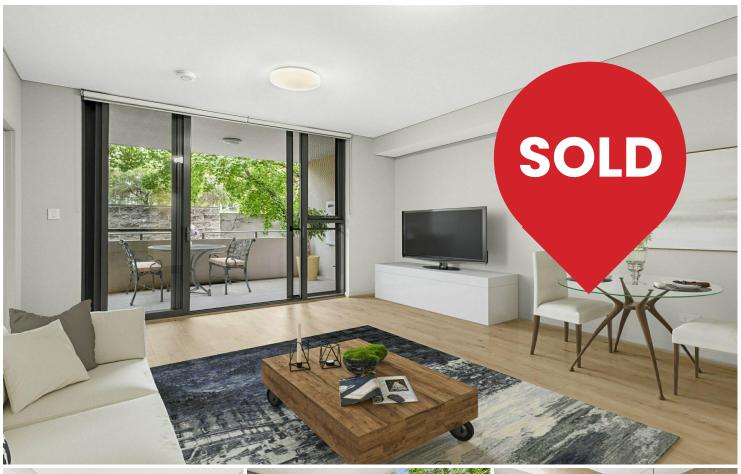

# Lane Cove, 43/554 Mowbray Road

North Facing, Modern Apartment with Large Study

In one of Lane Cove's luxury residential developments, this apartment immediately impresses with an abundance of light. Showcasing chic neutral tones, high end inclusions and a streamlined in/outdoor layout, it occupies an outstanding location, with buses to nearby Chatswood at the door and an easy walk to Lane Cove village and the newly upgraded Mowbray Public School.

#### Features include:

- Generous open plan living/dining flowing to an enclosed balcony
- Unique layout features a generous bedroom with walk in wardrobe
- Separate large study room
- Designer Caesarstone kitchen with Smeg gas cooktop & dishwasher
- Ducted Air-conditioning
- Floor to ceiling tiled bathroom with walk in shower, internal European laundry