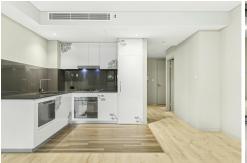

#### Features include:

- Generous open plan living/dining flowing to an enclosed balcony
- Unique layout features a generous bedroom with walk in wardrobe
- Separate large study room
- Designer Caesarstone kitchen with Smeg gas cooktop & dishwasher
- Ducted Air-conditioning
- Floor to ceiling tiled bathroom with walk in shower, internal European laundry