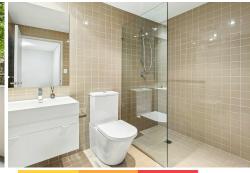

#### Features include:

- Generous open plan living/dining flowing to an enclosed balcony
- Unique layout features a generous bedroom with walk in wardrobe
- Separate large study room
- Designer Caesarstone kitchen with Smeg gas cooktop & dishwasher
- Ducted Air-conditioning
- Floor to ceiling tiled bathroom with walk in shower, internal European laundry