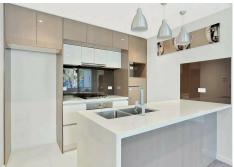

- Over-sized living and dining areas, Large study with frosted sliding glass door
- Lounge room flowing to the large terrace area for entertaining in all seasons
- Ultra modern gas kitchen w/ premium Miele appliances, Ducted Air Con
- Two double bedrooms with built-in wardrobes, lift access and visitor parking
- Master bedroom with built-ins & ensuite bathroom with rain shower
- Concealed laundry facilities with dryer, Two secure car spaces, intercom
- Pet friendly complex, heated pool, fully equipped gym, cafe, 32-seat cinema