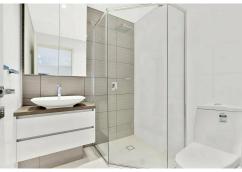

- Over-sized living and dining areas, Large study with frosted sliding glass door
- Lounge room flowing to the large terrace area for entertaining in all seasons
- Ultra modern gas kitchen w/ premium Miele appliances, Ducted Air Con
- Two double bedrooms with built-in wardrobes, lift access and visitor parking
- Master bedroom with built-ins & ensuite bathroom with rain shower
- Concealed laundry facilities with dryer, Two secure car spaces, intercom
- Pet friendly complex, heated pool, fully equipped gym, cafe, 32-seat cinema