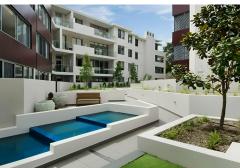

- Over-sized living and dining areas, Large study with frosted sliding glass door
- Lounge room flowing to the large terrace area for entertaining in all seasons
- Ultra modern gas kitchen w/ premium Miele appliances, Ducted Air Con
- Two double bedrooms with built-in wardrobes, lift access and visitor parking
- Master bedroom with built-ins & ensuite bathroom with rain shower
- Concealed laundry facilities with dryer, Two secure car spaces, intercom
- Pet friendly complex, heated pool, fully equipped gym, cafe, 32-seat cinema