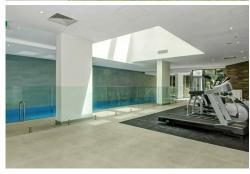

- Over-sized living and dining areas, Large study with frosted sliding glass door
- Lounge room flowing to the large terrace area for entertaining in all seasons
- Ultra modern gas kitchen w/ premium Miele appliances, Ducted Air Con
- Two double bedrooms with built-in wardrobes, lift access and visitor parking
- Master bedroom with built-ins & ensuite bathroom with rain shower
- Concealed laundry facilities with dryer, Two secure car spaces, intercom
- Pet friendly complex, heated pool, fully equipped gym, cafe, 32-seat cinema