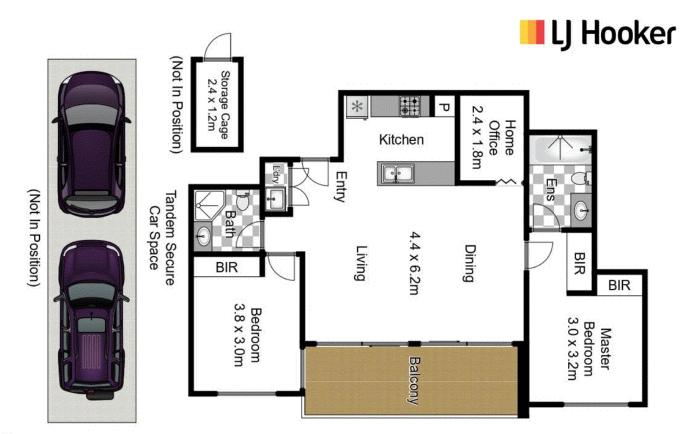

- Over-sized living and dining areas, Large study with frosted sliding glass door
- Lounge room flowing to the large terrace area for entertaining in all seasons
- Ultra modern gas kitchen w/ premium Miele appliances, Ducted Air Con
- Two double bedrooms with built-in wardrobes, lift access and visitor parking
- Master bedroom with built-ins & ensuite bathroom with rain shower
- Concealed laundry facilities with dryer, Two secure car spaces, intercom
- Pet friendly complex, heated pool, fully equipped gym, cafe, 32-seat cinema