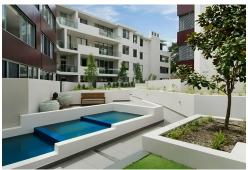

- Over-sized living and dining areas, Large study with frosted sliding glass door
- Lounge room flowing to the large terrace area for entertaining in all seasons
- Ultra modern gas kitchen w/ premium Miele appliances, Ducted Air Con
- Two double bedrooms with built-in wardrobes, lift access and visitor parking
- Master bedroom with built-ins & ensuite bathroom with rain shower
- Concealed laundry facilities with dryer, Two secure car spaces, intercom
- Pet friendly complex, heated pool, fully equipped gym, cafe, 32-seat cinema