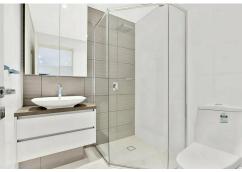

- Over-sized living and dining areas, Large study with frosted sliding glass door
- Lounge room flowing to the large terrace area for entertaining in all seasons
- Ultra modern gas kitchen w/ premium Miele appliances, Ducted Air Con
- Two double bedrooms with built-in wardrobes, lift access and visitor parking
- Master bedroom with built-ins & ensuite bathroom with rain shower
- Concealed laundry facilities with dryer, Two secure car spaces, intercom
- Pet friendly complex, heated pool, fully equipped gym, cafe, 32-seat cinema