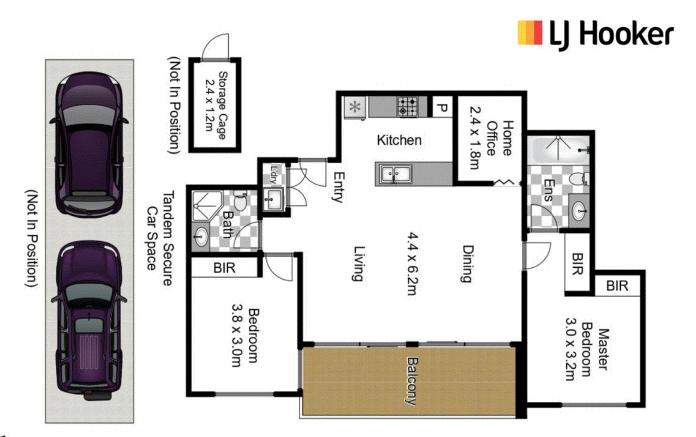

## Stylish Two-Bedroom Unit with Large Study

Located moments from the vibrant and popular Lane Cove Village, this 2 bedroom apartment in the 'Sevana' development offers sophisticated luxury urban lifestyle. Adding to its attraction is the lovely nature surroundings with resort-style facilities and the prime location. Only moments from Lane Cove shopping village, cafes and restaurants, nature reserves, parks and public transport, this property has everything you could want or wish for just moments away.

- Over-sized living and dining areas, Large study with frosted sliding glass door
- Lounge room flowing to the large terrace area for entertaining in all seasons
- Ultra modern gas kitchen w/ premium Miele appliances, Ducted Air Con
- Two double bedrooms with built-in wardrobes, lift access and visitor parking
- Master bedroom with built-ins & ensuite bathroom with rain shower
- Concealed laundry facilities with dryer, Two secure car spaces, intercom
- Pet friendly complex, heated pool, fully equipped gym, cafe, 32-seat cinema