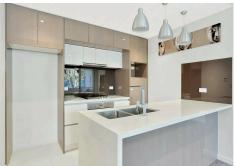

- Over-sized living and dining areas, Large study with frosted sliding glass door
- Lounge room flowing to the large terrace area for entertaining in all seasons
- Ultra modern gas kitchen w/ premium Miele appliances, Ducted Air Con
- Two double bedrooms with built-in wardrobes, lift access and visitor parking
- Master bedroom with built-ins & ensuite bathroom with rain shower
- Concealed laundry facilities with dryer, Two secure car spaces, intercom
- Pet friendly complex, heated pool, fully equipped gym, cafe, 32-seat cinema