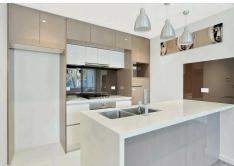

- Over-sized living and dining areas
- Lounge room flowing to the large terrace area for entertaining in all seasons
- Ultra modern gas kitchen with Miele oven and dishwasher
- Two double bedrooms with built-in wardrobes and full block-out blinds
- Large study with frosted sliding glass door
- Master bedroom with built-ins & ensuite bathroom with rain shower
- Concealed laundry facilities with dryer