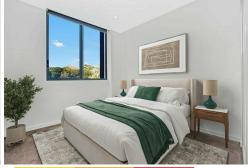

- Over-sized living and dining areas
- Lounge room flowing to the large terrace area for entertaining in all seasons
- Ultra modern gas kitchen with Miele oven and dishwasher
- Two double bedrooms with built-in wardrobes and full block-out blinds
- Large study with frosted sliding glass door
- Master bedroom with built-ins & ensuite bathroom with rain shower
- Concealed laundry facilities with dryer