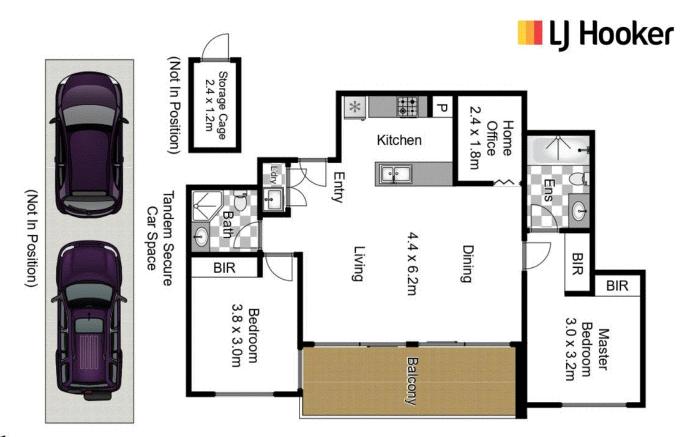

- Over-sized living and dining areas
- Lounge room flowing to the large terrace area for entertaining in all seasons
- Ultra modern gas kitchen with Miele oven and dishwasher
- Two double bedrooms with built-in wardrobes and full block-out blinds
- Large study with frosted sliding glass door
- Master bedroom with built-ins & ensuite bathroom with rain shower
- Concealed laundry facilities with dryer

### Stewart Kirkby

0418 672 566 skirkby@ljhookerlanecove.com

LJ Hooker Lane Cove (02) 9428 1877

- Two secure car parks
- Reverse cycle ducted air conditioning throughout