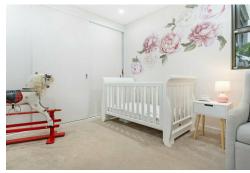

- Spacious open-plan living area with floor-to-ceiling glass sliders that extend to the outdoors sharing only 1 common wall.
- -The expansive courtyard garden provides abundant privacy, making it an ideal space for hosting large gatherings and gracefully wraps around the side of the unit.
- -Stylish gas kitchen with 40mm CaesarStone benchtops and top-tier appliances
- -Oversized master bedroom with balcony access and built-in wardrobes
- -A second double bedroom with built Ins and a study nook catering to modern work-fromhome needs