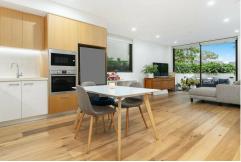

# Opulent Courtyard Residence Nestled in Lane Cove's Heart

This exceptional 'Ivory' residence seamlessly blends sophisticated contemporary design with a natural colour palette, creating a harmonious indoor/outdoor living experience. Spanning an impressive 138sqm on-title, this home boasts a sun-drenched garden courtyard that complements its sleek interiors, featuring rich timber accents and expansive windows that connect you with the outdoors.

- Spacious open-plan living area with floor-to-ceiling glass sliders that extend to the outdoors sharing only 1 common wall.
- -The expansive courtyard garden provides abundant privacy, making it an ideal space for hosting large gatherings and gracefully wraps around the side of the unit.
- -Stylish gas kitchen with 40mm CaesarStone benchtops and top-tier appliances
- -Oversized master bedroom with balcony access and built-in wardrobes
- -A second double bedroom with built Ins and a study nook catering to modern work-fromhome needs