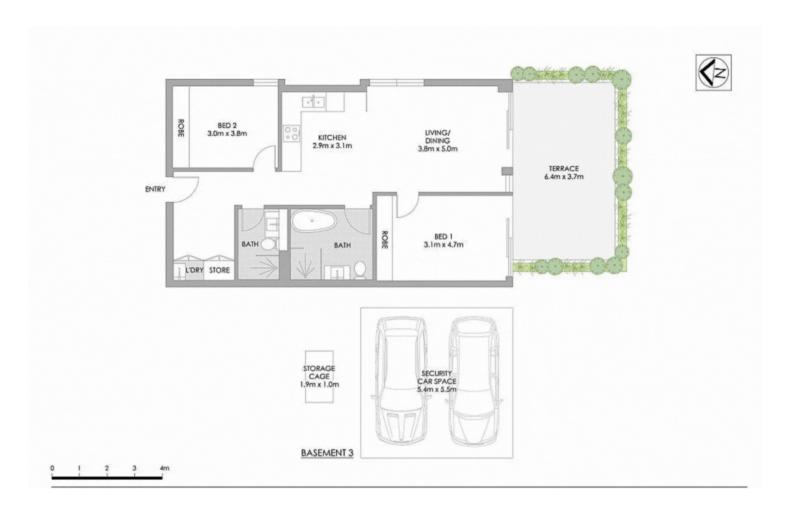

# Opulent Courtyard Residence Nestled in Lane Cove's Heart

This exceptional 'Ivory' residence seamlessly blends sophisticated contemporary design with a natural colour palette, creating a harmonious indoor/outdoor living experience. Spanning an impressive 138sqm on-title, this home boasts a sun-drenched garden courtyard that complements its sleek interiors, featuring rich timber accents and expansive windows that connect you with the outdoors.

- Spacious open-plan living area with floor-to-ceiling glass sliders that extend to the outdoors sharing only 1 common wall.
- -The expansive courtyard garden provides abundant privacy, making it an ideal space for hosting large gatherings and gracefully wraps around the side of the unit.
- -Stylish gas kitchen with 40mm CaesarStone benchtops and top-tier appliances
- -Oversized master bedroom with balcony access and built-in wardrobes
- -A second double bedroom with built Ins and a study nook catering to modern work-fromhome needs

#### Contact

Natalie Ramsay 0450 501 877 nramsay@ljhlc.com.au

LJ Hooker Lane Cove (02) 9428 1877

- -Luxurious bathrooms, with the master ensuite featuring a freestanding tub
- -European Oak hardwood flooring and plush carpeting in bedrooms for comfort
- -European laundry, linen storage, high shadowline ceilings, and LED downlights
- -Daikin ducted reverse cycle air conditioning and video intercom entry for convenience
- -Elevator access to side-by-side secure parking and a storage cage
- -Coveted village location, opposite the Aquatic Centre and Pottery Green Oval
- -A short walk to city buses, as well as a vibrant mix of cafes, boutique shops, and restaurants
- -Perfect for your sanctuary or a smart investment with convenient access to Chatswood and the CBD

### **More About this Property**

| Property ID   | 1YTEF6A |
|---------------|---------|
| Property Type | Unit    |
| Land Area     | 138 m²  |

Natalie Ramsay 0450 501 877

Sale Agent | nramsay@ljhlc.com.au