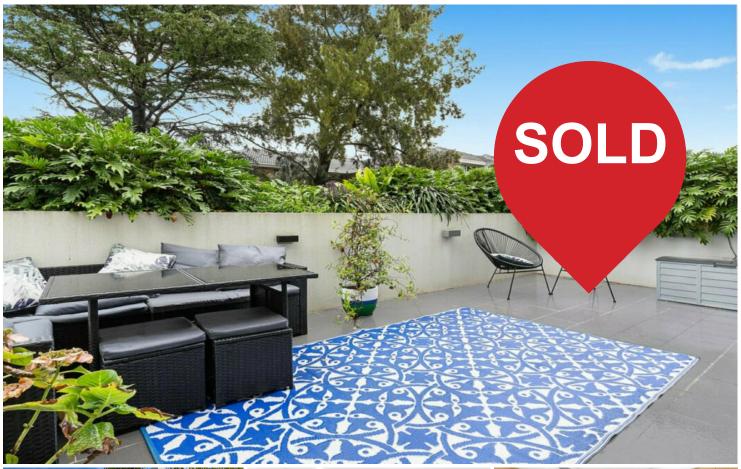

# Opulent Courtyard Residence Nestled in Lane Cove's Heart

This exceptional 'Ivory' residence seamlessly blends sophisticated contemporary design with a natural colour palette, creating a harmonious indoor/outdoor living experience. Spanning an impressive 138sqm on-title, this home boasts a sun-drenched garden courtyard that complements its sleek interiors, featuring rich timber accents and expansive windows that connect you with the outdoors.

- Spacious open-plan living area with floor-to-ceiling glass sliders that extend to the outdoors sharing only 1 common wall.
- -The expansive courtyard garden provides abundant privacy, making it an ideal space for hosting large gatherings and gracefully wraps around the side of the unit.
- -Stylish gas kitchen with 40mm CaesarStone benchtops and top-tier appliances
- -Oversized master bedroom with balcony access and built-in wardrobes
- -A second double bedroom with built Ins and a study nook catering to modern work-fromhome needs