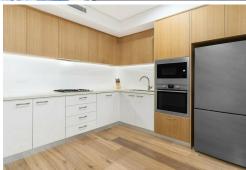

- Spacious open-plan living area with floor-to-ceiling glass sliders that extend to the outdoors sharing only 1 common wall.
- -The expansive courtyard garden provides abundant privacy, making it an ideal space for hosting large gatherings and gracefully wraps around the side of the unit.
- -Stylish gas kitchen with 40mm CaesarStone benchtops and top-tier appliances
- -Oversized master bedroom with balcony access and built-in wardrobes
- -A second double bedroom with built Ins and a study nook catering to modern work-fromhome needs