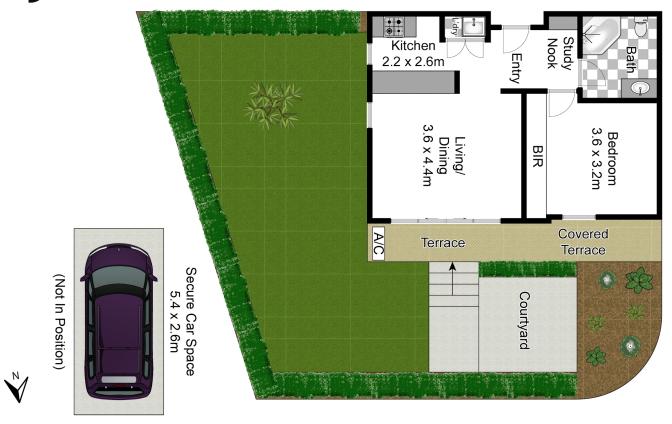

# Lane Cove, 1/396 Mowbray Rd W

Rare One-Bedroom Garden Apartment in Contemporary-Style Boutique Block

The perfect pad for singles or couples with a dog, a green thumb or a penchant for alfresco entertaining, this one-bedroom garden apartment is a rare treat. It occupies a peaceful corner position and basks in a sunny north aspect while gazing out over the leafy outlook. Well-presented and nicely appointed, it showcases contemporary-style interiors with an emphasis on open plan indoor/outdoor living. The wide terrace steps down to a charming wraparound garden with plenty of room to host summer barbeques. It's positioned for supreme convenience footsteps to buses and a 9-minute stroll to the new Metro rail. Central to cosmopolitan attractions, Lane Cove village and Westfield Chatswood, it's sure to impress.

## **Stewart Kirkby**

0418 672 566 skirkby@ljhookerlanecove.com

- Gourmet open plan kitchen and roomy living/dining flowing out
- Stone kitchen, gas stainless steel Smeg appliances, dishwasher
- Bedroom with built-in, fully tiled bathrooms with corner bathtub

LJ Hooker Lane Cove (02) 9428 1877

- Internal laundry facilities, air conditioning unit, security entrance
- Secure basement parking with internal access on the same level
- Five minute walk to The Great Northern and Invictus Health Club
- Surrounded by reserves and bushwalking tracks ideal for fitness