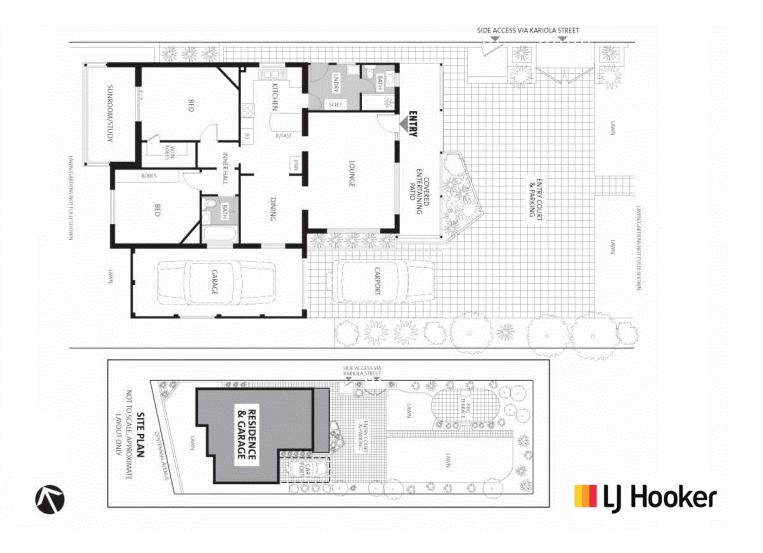

### 755 SQM Level Land - in quiet Cul-De-Sac

Ignore the Street Address, with all access via Kariola Street and the home is tucked away in a quiet Cul-De-Sac in the heart of Lane Cove North, this level parcel has an existing twobedroom home with plenty of scope to Renovate, Rebuild or perhaps Dual Occupancy (subject to approvals)