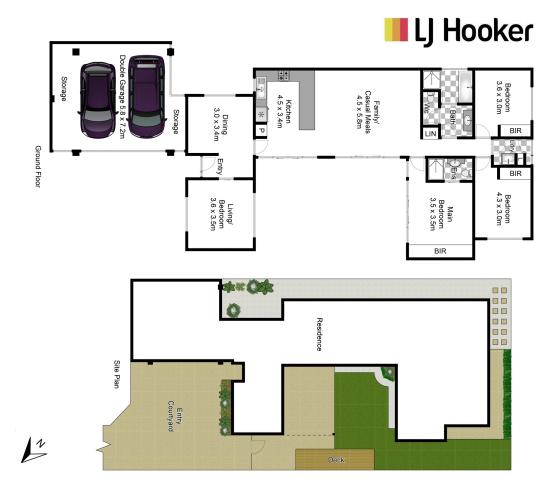

## Single-Level Family Living with Northerly Sunshine

Capturing an abundance of northerly sunshine, this lovely light-filled home has been designed to embrace single-level living and open plan indoor/outdoor entertaining. It's focused around a central level garden and all-weather alfresco dining terrace, making it perfect for lively parties and relaxed get-togethers. There are two separate living spaces for functional family living and a versatile floor plan with the fourth bedroom doubling as a superb home office. Well-presented and move-in ready yet brimming with potential to further enhance and make it your own, it's placed in a peaceful street with leafy green outlooks. Stroll to city buses and Figtree shops. Drive just a few minutes to vibrant. Lane Cove village

### Stewart Kirkby

0418 672 566 skirkby@ljhookerlanecove.com

- Open plan kitchen and wonderfully generous living/dining
- Gas cooking, breakfast bar for hanging out with the cook
- Covered terrace with louvers, level landscaped garden
- Casual living room plus superb home office / 4th bedroom

LJ Hooker Lane Cove (02) 9428 1877

- Generous main bedroom with built-in robe and an ensuite
- Sizeable bedrooms all with built-in robes and ceiling fans
- Ducted and air conditioning throughout
- Main bathroom with bathtub plus separate WC and vanity
- Double garage with further off-street parking
- A few minutes' drive to shops, cafes, restaurants, nightlife