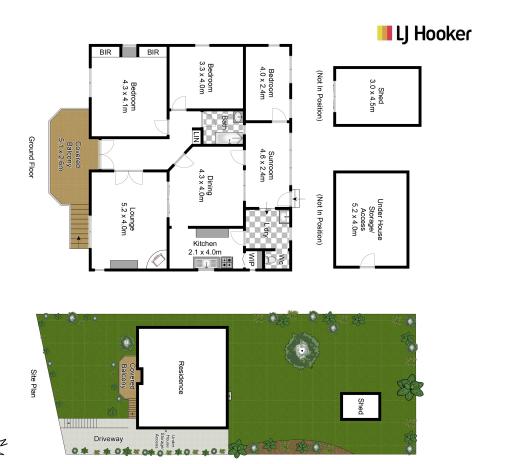

# Lane Cove, 3 Karilla Avenue

ESTATE SALE - Original 1920s Bungalow on Large Block with Exciting Potential

If you've ever wanted to celebrate a home's century-old grandeur by restoring it to its former glory, here's your chance. This full brick double-fronted 1920s Californian Bungalow showcases an abundance of original period charm while occupying a generous parcel of land. It enjoys an elevated position on the high side of the street and boasts a sweeping front veranda that basks in a sun-drenched north aspect – perfect for enjoying your morning coffee or an evening glass of wine. A five-minute walk to the bus interchange for an easy commute to work and a ten-minute stroll to all the cosmopolitan delights of Lane Cove village, bring your creativity, style and flair and renovate or rebuild a classic (STCA).

## Stewart Kirkby

0418 672 566 skirkby@ljhookerlanecove.com

- High ornate ceilings, leadlight windows, picture rails
- Fireplaces, timber architraves, tessellated tile veranda
- Generous formal lounge room and separate dining
- Kitchen with functional appliances, internal laundry

LJ Hooker Lane Cove (02) 9428 1877

- Versatile sunroom, deep rear garden for kids to play
- Generous bedrooms, main bedroom with built-in robe
- Bright bathroom with bathtub plus a powder room
- Long driveway that leads around to the rear garden
- Convenient to cafes, buses, parks and bushwalking
- Handy to the new Metro and Westfield Chatswood