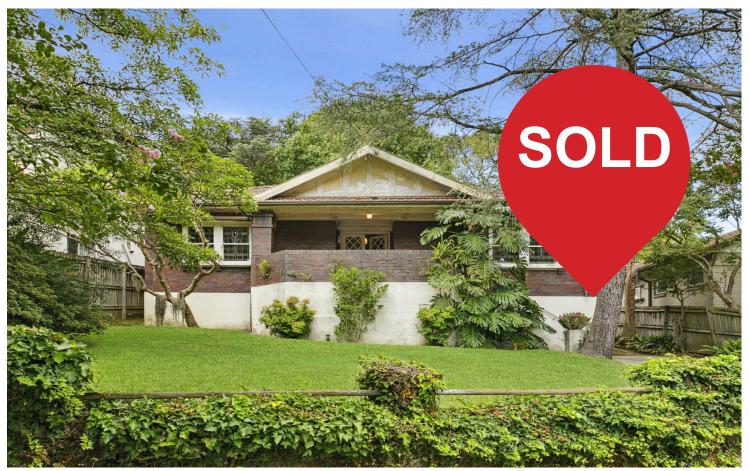

# Lane Cove, 3 Karilla Avenue

ESTATE SALE - Original 1920s Bungalow on Large Block with Exciting Potential

If you've ever wanted to celebrate a home's century-old grandeur by restoring it to its former glory, here's your chance. This full brick double-fronted 1920s Californian Bungalow showcases an abundance of original period charm while occupying a generous parcel of land. It enjoys an elevated position on the high side of the street and boasts a sweeping front veranda that basks in a sun-drenched north aspect – perfect for enjoying your morning coffee or an evening glass of wine. A five-minute walk to the bus interchange for an easy commute to work and a ten-minute stroll to all the cosmopolitan delights of Lane Cove village, bring your creativity, style and flair and renovate or rebuild a classic (STCA).

### For Sale

SOLD AT AUCTION by Kerrie Robertson 0414 495 896