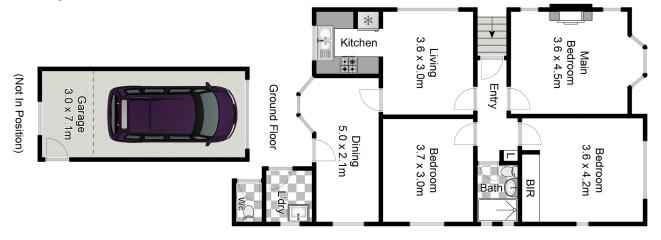

# Art Deco Charmer on a Large Block with Inspiring Further Potential

Boasting a deep 835 sqm parcel of land, this charming c1940s Art Deco home presents an exciting opportunity for growing families. It provides immediate comfort with a fusion of original period detailing and sleek modern style. The inviting interiors are bathed in natural light while the expansive rear garden offers plenty of space for children and pets to play. Delivering a wealth of possibilities, here's your chance to renovate or rebuild (STCA) and create your dream home, complete with a separate self-contained studio and a pool. It enjoys a peaceful, private and leafy setting within a five-minute stroll to Figtree shops and cafes and a five-minute drive to all the cosmopolitan attractions of Lane Cove village.

#### **Kerrie Robertson**

0414 495 896

krobertson@ljhookerlanecove.com

- High ceilings, ornate cornices, timber floorboards, full brick
- Versatile generous formal and informal living/dining spaces
- Open plan kitchen with functional appliances, dishwasher
- Deep rear garden with west aspect for afternoon sunshine

LJ Hooker Lane Cove (02) 9428 1877

- Sizeable bedrooms, lovely bright bathroom with a bathtub
- External laundry plus W/C, lock-up garaging with storage
- Well-presented, move straight in, update over time (STCA)