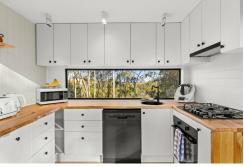

Perched on an elevated site with views over the property and all the way to Stockton Sand Dunes, the existing infrastructure includes:

- ? A spacious 12m x 14m barn-style shed
- ? A converted shipping container and small cabin for added accommodation
- ? A powerful 39kW+ solar system with a generator battery backup, a considerable investment already made providing the perfect platform for a new home. Currently supplying air-conditioned comfort in the living and kitchen areas.
- ? An inviting outdoor bath and shower, perfect for soaking up nature