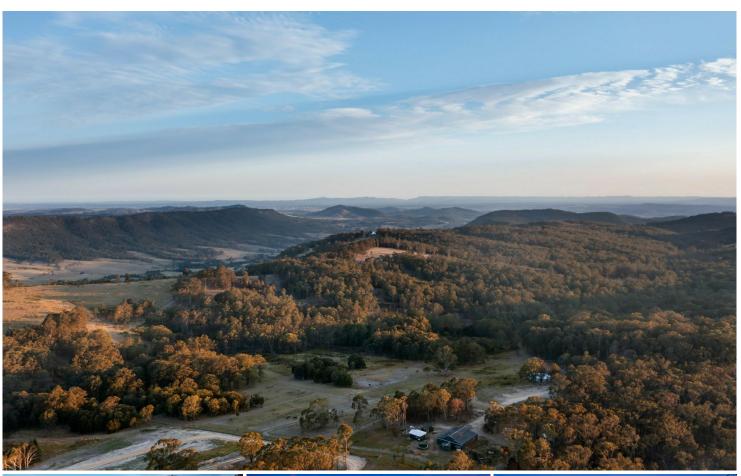

## Lambs Valley, 376 High Country Rise ESCAPE TO THE VALLEY!

If you're seeking the perfect blend of seclusion and practicality, this breathtaking 112-acre property in Lambs Valley offers the ultimate rural escape. With a mix of cleared arable land and natural bushland, it provides a peaceful retreat while still offering modern conveniences.

Perched on an elevated site with views over the property and all the way to Stockton Sand Dunes, the existing infrastructure includes:

- ? A spacious 12m x 14m barn-style shed
- ? A converted shipping container and small cabin for added accommodation
- ? A powerful 39kW+ solar system with a generator battery backup, a considerable investment already made providing the perfect platform for a new home. Currently supplying air-conditioned comfort in the living and kitchen areas.
- ? An inviting outdoor bath and shower, perfect for soaking up nature

Ideal for livestock, the land features:

- ? 7 well-fenced yards and paddocks
- ? Reliable perimeter fencing
- ? A natural spring water supply to support animals through warmer months

All of this is located just 30 minutes from Maitland CBD with direct access to the Hunter Expressway, offering the best of both worlds-complete rural serenity without sacrificing convenience.