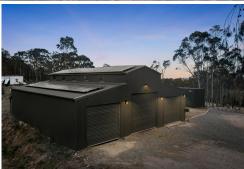

Perched on an elevated site with views over the property and all the way to Stockton Sand Dunes, the existing infrastructure includes:

- ? A spacious 12m x 14m barn-style shed
- ? A converted shipping container and small cabin for added accommodation
- ? A powerful 39kW+ solar system with a generator battery backup, a considerable investment already made providing the perfect platform for a new home. Currently supplying air-conditioned comfort in the living and kitchen areas.
- ? An inviting outdoor bath and shower, perfect for soaking up nature