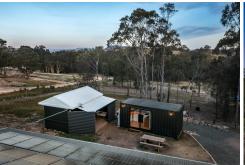

Perched on an elevated site with views over the property and all the way to Stockton Sand Dunes, the existing infrastructure includes:

- ? A spacious 12m x 14m barn-style shed
- ? A converted shipping container and small cabin for added accommodation
- ? A powerful 39kW+ solar system with a generator battery backup, a considerable investment already made providing the perfect platform for a new home. Currently supplying air-conditioned comfort in the living and kitchen areas.
- ? An inviting outdoor bath and shower, perfect for soaking up nature