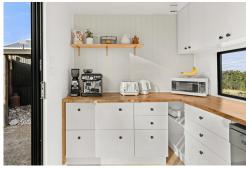

Perched on an elevated site with views over the property and all the way to Stockton Sand Dunes, the existing infrastructure includes:

- ? A spacious 12m x 14m barn-style shed
- ? A converted shipping container and small cabin for added accommodation
- ? A powerful 39kW+ solar system with a generator battery backup, a considerable investment already made providing the perfect platform for a new home. Currently supplying air-conditioned comfort in the living and kitchen areas.
- ? An inviting outdoor bath and shower, perfect for soaking up nature