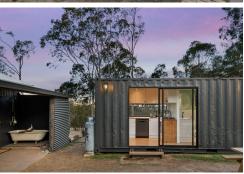

Perched on an elevated site with views over the property and all the way to Stockton Sand Dunes, the existing infrastructure includes:

- ? A spacious 12m x 14m barn-style shed
- ? A converted shipping container and small cabin for added accommodation
- ? A powerful 39kW+ solar system with a generator battery backup, a considerable investment already made providing the perfect platform for a new home. Currently supplying air-conditioned comfort in the living and kitchen areas.
- ? An inviting outdoor bath and shower, perfect for soaking up nature

For Sale \$995,000

View

By Appointment

Contact

**Kane Bradley** 0423 525 335

kbradley.maitland@ljhooker.com.au

LJ Hooker Maitland (02) 4933 5511

The property is primed for a new dwelling, with power already connected and a levelled home site positioned near a massive 250,000L water storage tank. Selective tree clearing has been completed in preparation for your dream home.