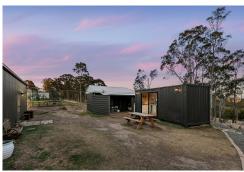

Perched on an elevated site with views over the property and all the way to Stockton Sand Dunes, the existing infrastructure includes:

- ? A spacious 12m x 14m barn-style shed
- ? A converted shipping container and small cabin for added accommodation
- ? A powerful 39kW+ solar system with a generator battery backup, a considerable investment already made providing the perfect platform for a new home. Currently supplying air-conditioned comfort in the living and kitchen areas.
- ? An inviting outdoor bath and shower, perfect for soaking up nature

For Sale \$995,000

View

By Appointment

Contact

**Kane Bradley** 0423 525 335

kbradley.maitland@ljhooker.com.au

LJ Hooker Maitland (02) 4933 5511

The property is primed for a new dwelling, with power already connected and a levelled home site positioned near a massive 250,000L water storage tank. Selective tree clearing has been completed in preparation for your dream home.