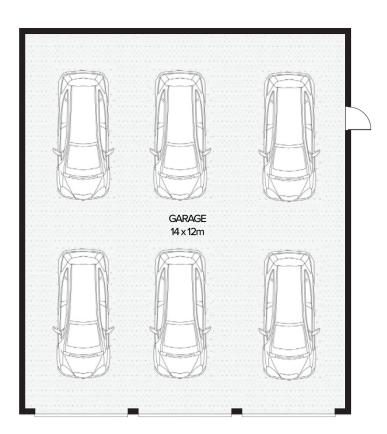

Perched on an elevated site with views over the property and all the way to Stockton Sand Dunes, the existing infrastructure includes:

- ? A spacious 12m x 14m barn-style shed
- ? A converted shipping container and small cabin for added accommodation
- ? A powerful 39kW+ solar system with a generator battery backup, a considerable investment already made providing the perfect platform for a new home. Currently supplying air-conditioned comfort in the living and kitchen areas.
- ? An inviting outdoor bath and shower, perfect for soaking up nature