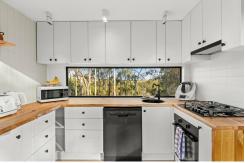

Perched on an elevated site with views over the property and all the way to Stockton Sand

- ? A spacious 12m x 14m barn-style shed
- ? A converted shipping container and small cabin for added accommodation
- ? A powerful 39kW+ solar system with a generator battery backup, a considerable off the grid investment already made providing the perfect platform for a new home. Currently supplying air-conditioned comfort in the living and kitchen areas.
- ? An inviting outdoor bath and shower, perfect for soaking up nature