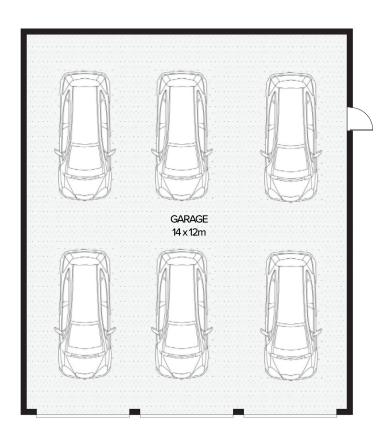

Perched on an elevated site with views over the property and all the way to Stockton Sand

- ? A spacious 12m x 14m barn-style shed
- ? A converted shipping container and small cabin for added accommodation
- ? A powerful 39kW+ solar system with a generator battery backup, a considerable off the grid investment already made providing the perfect platform for a new home. Currently supplying air-conditioned comfort in the living and kitchen areas.
- ? An inviting outdoor bath and shower, perfect for soaking up nature

Direction of North symbol approximate only.