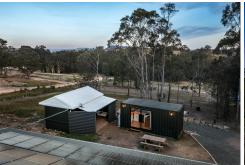

Perched on an elevated site with views over the property and all the way to Stockton Sand

- ? A spacious 12m x 14m barn-style shed
- ? A converted shipping container and small cabin for added accommodation
- ? A powerful 39kW+ solar system with a generator battery backup, a considerable off the grid investment already made providing the perfect platform for a new home. Currently supplying air-conditioned comfort in the living and kitchen areas.
- ? An inviting outdoor bath and shower, perfect for soaking up nature