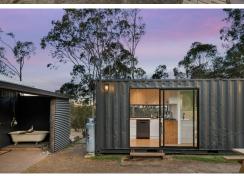

Perched on an elevated site with views over the property and all the way to Stockton Sand

- ? A spacious 12m x 14m barn-style shed
- ? A converted shipping container and small cabin for added accommodation
- ? A powerful 39kW+ solar system with a generator battery backup, a considerable off the grid investment already made providing the perfect platform for a new home. Currently supplying air-conditioned comfort in the living and kitchen areas.
- ? An inviting outdoor bath and shower, perfect for soaking up nature