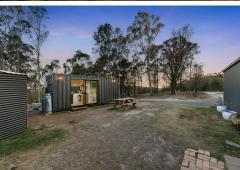

Perched on an elevated site with views over the property and all the way to Stockton Sand

- ? A spacious 12m x 14m barn-style shed
- ? A converted shipping container and small cabin for added accommodation
- ? A powerful 39kW+ solar system with a generator battery backup, a considerable off the grid investment already made providing the perfect platform for a new home. Currently supplying air-conditioned comfort in the living and kitchen areas.
- ? An inviting outdoor bath and shower, perfect for soaking up nature