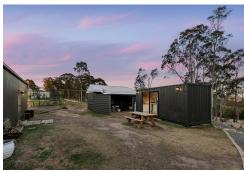

Perched on an elevated site with views over the property and all the way to Stockton Sand

- ? A spacious 12m x 14m barn-style shed
- ? A converted shipping container and small cabin for added accommodation
- ? A powerful 39kW+ solar system with a generator battery backup, a considerable off the grid investment already made providing the perfect platform for a new home. Currently supplying air-conditioned comfort in the living and kitchen areas.
- ? An inviting outdoor bath and shower, perfect for soaking up nature