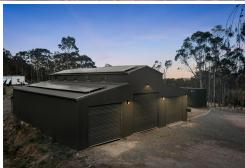

Perched on an elevated site with views over the property and all the way to Stockton Sand

- ? A spacious 12m x 14m barn-style shed
- ? A converted shipping container and small cabin for added accommodation
- ? A powerful 39kW+ solar system with a generator battery backup, a considerable off the grid investment already made providing the perfect platform for a new home. Currently supplying air-conditioned comfort in the living and kitchen areas.
- ? An inviting outdoor bath and shower, perfect for soaking up nature