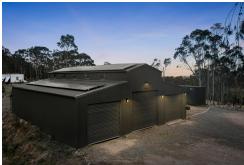

Perched on an elevated site with views over the property and all the way to Stockton Sand Dunes, the existing infrastructure includes:

- ? A spacious 12m x 14m barn-style shed
- ? A converted shipping container and small cabin for added accommodation
- ? A powerful 39kW+ solar system with a generator battery backup, a considerable investment already made providing the perfect platform for a new home. Currently supplying air-conditioned comfort in the living and kitchen areas.
- ? An inviting outdoor bath and shower, perfect for soaking up nature