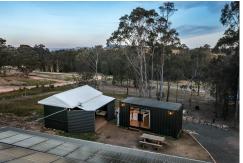

Perched on an elevated site with views over the property and all the way to Stockton Sand Dunes, the existing infrastructure includes:

- ? A spacious 12m x 14m barn-style shed
- ? A converted shipping container and small cabin for added accommodation
- ? A powerful 39kW+ solar system with a generator battery backup, a considerable investment already made providing the perfect platform for a new home. Currently supplying air-conditioned comfort in the living and kitchen areas.
- ? An inviting outdoor bath and shower, perfect for soaking up nature