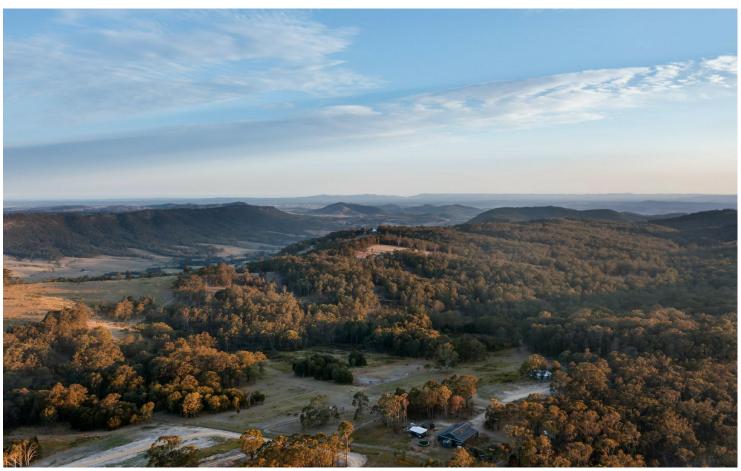

## Lambs Valley, 376 High Country Rise ESCAPE TO THE VALLEY!

If you're seeking the perfect blend of seclusion and practicality, this breathtaking 112-acre property in Lambs Valley offers the ultimate rural escape. With a mix of cleared arable land and natural bushland, it provides a peaceful retreat while still offering modern conveniences.

Perched on an elevated site with views over the property and all the way to Stockton Sand Dunes, the existing infrastructure includes:

- ? A spacious 12m x 14m barn-style shed
- ? A converted shipping container and small cabin for added accommodation
- ? A powerful 39kW+ solar system with a generator battery backup, a considerable investment already made providing the perfect platform for a new home. Currently supplying air-conditioned comfort in the living and kitchen areas.
- ? An inviting outdoor bath and shower, perfect for soaking up nature