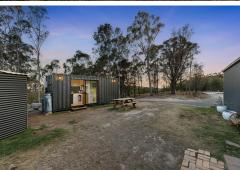

Perched on an elevated site with views over the property and all the way to Stockton Sand Dunes, the existing infrastructure includes:

- ? A spacious 12m x 14m barn-style shed
- ? A converted shipping container and small cabin for added accommodation
- ? A powerful 39kW+ solar system with a generator battery backup, a considerable investment already made providing the perfect platform for a new home. Currently supplying air-conditioned comfort in the living and kitchen areas.
- ? An inviting outdoor bath and shower, perfect for soaking up nature