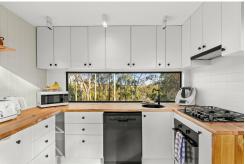

Perched on an elevated site with views over the property and all the way to Stockton Sand Dunes, the existing infrastructure includes:

- ? A spacious 12m x 14m barn-style shed
- ? A converted shipping container and small cabin for added accommodation
- ? A powerful 39kW+ solar system with a generator battery backup, a considerable investment already made providing the perfect platform for a new home. Currently supplying air-conditioned comfort in the living and kitchen areas.
- ? An inviting outdoor bath and shower, perfect for soaking up nature