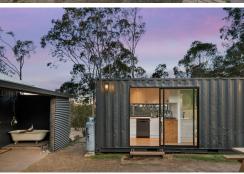

Perched on an elevated site with views over the property and all the way to Stockton Sand Dunes, the existing infrastructure includes:

- ? A spacious 12m x 14m barn-style shed
- ? A converted shipping container and small cabin for added accommodation
- ? A powerful 39kW+ solar system with a generator battery backup, a considerable investment already made providing the perfect platform for a new home. Currently supplying air-conditioned comfort in the living and kitchen areas.
- ? An inviting outdoor bath and shower, perfect for soaking up nature