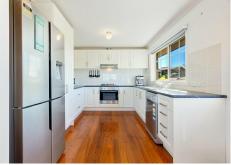

## SPACIOUS, ELEVATED HOME WITH OCEAN GLIMPSES

Set high on the hill with no neighbours to the front or one side this five bedroom home delivers flexible living and ocean glimpses.

Upstairs features open plan living polished timber floors and a full length deck with views The main bedroom has a walk in robe ensuite and water views All other bedrooms have built ins.