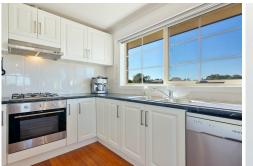

## SPACIOUS, ELEVATED HOME WITH OCEAN GLIMPSES

Set high on the hill with no neighbours to the front or one side this five bedroom home delivers flexible living and ocean glimpses.

Upstairs features open plan living polished timber floors and a full length deck with views The main bedroom has a walk in robe ensuite and water views All other bedrooms have built ins.