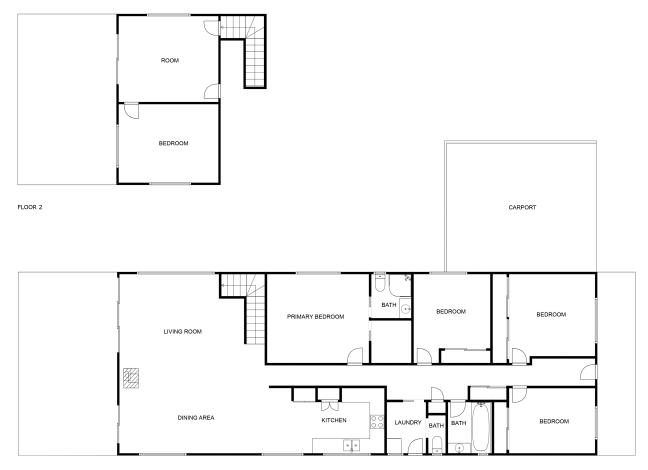

## SPACIOUS, ELEVATED HOME WITH OCEAN GLIMPSES

Set high on the hill with no neighbours to the front or one side this five bedroom home delivers flexible living and ocean glimpses.

Upstairs features open plan living polished timber floors and a full length deck with views The main bedroom has a walk in robe ensuite and water views All other bedrooms have built ins.

Downstairs offers a second living zone with backyard access perfect for teens guests or a home office.

Extras include side access space for a caravan a rendered outdoor BBQ oven and great storage throughout.

- -Five bedrooms two bathrooms
- -Open plan living second rumpus
- -Walk in robe ensuite to main

5 — 2 <u>~</u> 2 <u>@</u>

For Sale \$750,000 - \$790,000

View
By Appointment

Contact

Al Orellana

0447 965 231

FLOOR 1

FLOOR PLAN CREATED BY CUBICASA APP. MEASUREMENTS DEEMED HIGHLY RELIABLE BUT NOT GUARANTEED.