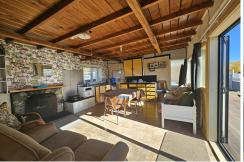

Centrally located in the settlement, this bach on leasehold land boasts tranquil, majestic views from the north-facing deck which spans the entire length of the bach. The beauty and tranquility of the outdoors is welcomed into the bach which exudes charm with an open fire in a central open plan living area boasting stunning views of the lake and mountains.

With 4 bedrooms, a shower room and a separate outside flushing toilet, there is plenty of space for family and friends, sleeping up to 11 people. Two separate storage sheds plus storage under the bach provide ample space for the kayak and/or canoe.