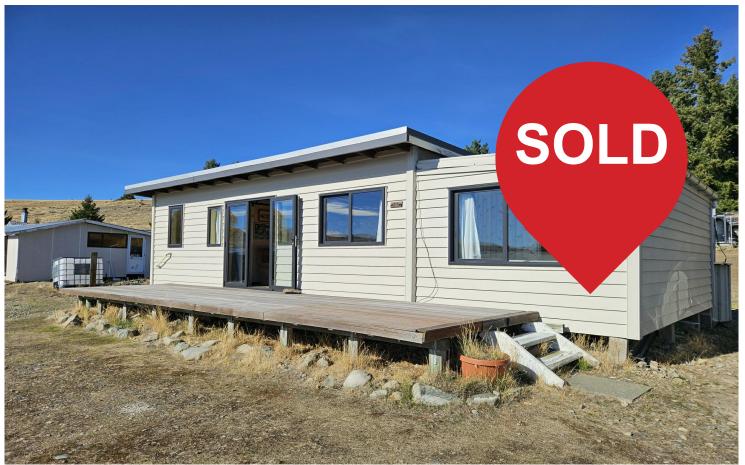

## Lake Tekapo, Hut 34 217 Lake Alexandrina South Road

Tranquility Awaits: Lake Alexandrina South

With the charm of a good old fashioned Kiwi bach, the peace and tranquillity of the stunningly beautiful surrounds, views of the still waters of Lake Alexandrina framed by stunning mountain vistas and the song of the birds in the trees, this is an idyllic location for a family bach.

Centrally located in the settlement, this bach on leasehold land boasts tranquil, majestic views from the north-facing deck which spans the entire length of the bach. The beauty and tranquility of the outdoors is welcomed into the bach which exudes charm with an open fire in a central open plan living area boasting stunning views of the lake and mountains.

With 4 bedrooms, a shower room and a separate outside flushing toilet, there is plenty of space for family and friends, sleeping up to 11 people. Two separate storage sheds plus storage under the bach provide ample space for the kayak and/or canoe.