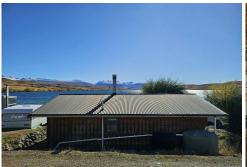

## Lake Tekapo, Hut 34 217 Lake Alexandrina South Road

Tranquility Awaits: Lake Alexandrina South

With the charm of a good old fashioned Kiwi bach, the peace and tranquillity of the stunningly beautiful surrounds, views of the still waters of Lake Alexandrina framed by stunning mountain vistas and the song of the birds in the trees, this is an idyllic location for a family bach.

Centrally located in the settlement, this bach on leasehold land boasts tranquil, majestic views from the north-facing deck which spans the entire length of the bach. The beauty and tranquility of the outdoors is welcomed into the bach which exudes charm with an open fire in a central open plan living area boasting stunning views of the lake and mountains.