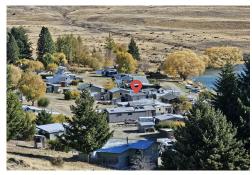

## Lake Tekapo, Hut 34 217 Lake Alexandrina South Road

Tranquility Awaits: Lake Alexandrina South

With the charm of a good old fashioned Kiwi bach, the peace and tranquillity of the stunningly beautiful surrounds, views of the still waters of Lake Alexandrina framed by stunning mountain vistas and the song of the birds in the trees, this is an idyllic location for a family bach.

Centrally located in the settlement, this bach on leasehold land boasts tranquil, majestic views from the north-facing deck which spans the entire length of the bach. The beauty and tranquility of the outdoors is welcomed into the bach which exudes charm with an open fire in a central open plan living area boasting stunning views of the lake and mountains.

For Sale Negotiation

View ljhooker.co.nz/DT9H5T

Contact Steve Howes 021 801 216 steve@mcre.co.nz

LJ Hooker Twizel (03) 435 0170 Mackenzie Country Real Estate Just 5kms from the Lake Tekapo village centre, Lake Alexandrina South, with its finite number of huts, is truly a very special retreat and this quaint family bach will have you wanting to spend as much time here as possible. If you have a passion for the spectacular Mackenzie landscape, fishing or birdlife, this could be your perfect weekend hideaway.