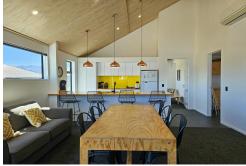

With an open plan living area, including a lounge area with a log burner, a dining area & a modern kitchen, further complimented by a stacker slider flowing to the sun-bathed patio inviting the beauty of the outside in, the home is both comfortable & relaxing encouraging one to enjoy the serene surroundings & stunning views. With a vaulted ceiling providing a sense of space & strategically placed windows not only emanating a light & airy ambience, but also providing stunning views of the sparkling lake & rugged mountain ranges by day along with magnificent starry sky displays by night, the creativity & thoughtfulness of

For Sale Negotiation

View ljhooker.co.nz/DRFH5T