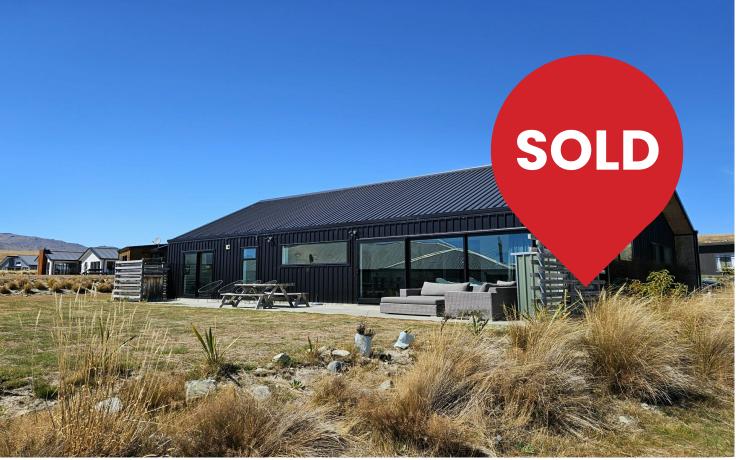

## Lake Tekapo, 21 Mistake Drive

Views to Wow : Lake Tekapo

Here is an opportunity not to be missed! Located high in the coveted Lochinver subdivision, this modern stylish home boasts spectacular views to the majestic dazzling turquoise waters of Lake Tekapo, Mt John & the impressive backdrop of surrounding mountain vistas.

With an open plan living area, including a lounge area with a log burner, a dining area & a modern kitchen, further complimented by a stacker slider flowing to the sun-bathed patio inviting the beauty of the outside in, the home is both comfortable & relaxing encouraging one to enjoy the serene surroundings & stunning views. With a vaulted ceiling providing a sense of space & strategically placed windows not only emanating a light & airy ambience, but also providing stunning views of the sparkling lake & rugged mountain ranges by day along with magnificent starry sky displays by night, the creativity & thoughtfulness of

With the dwelling well-appointed on a generous sun-drenched north-facing corner section, there is plenty of space & ample level-access off-street parking. Currently in easy care lawn, there is opportunity to make it your own with landscaping & plantings.

Currently utilised as visitor accommodation & showing promising returns, this property could be your ideal investment into Lake Tekapo with its ever-increasing demand for quality accommodation. Alternatively, with such majestic views & easy living, you may want to make it your own home or holiday home. Contact local sales agent Steve Howes on 021 801 216. Viewing strictly by appointment only.