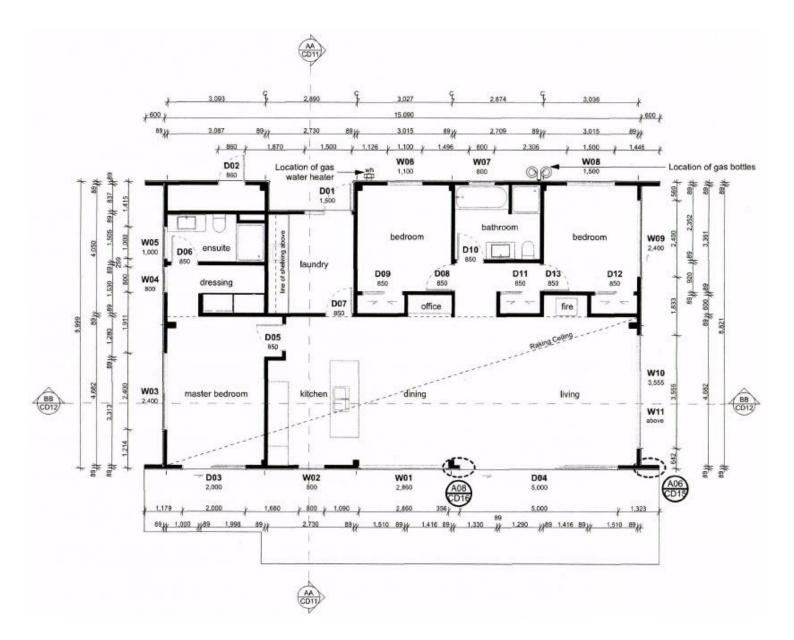

With an open plan living area, including a lounge area with a log burner, a dining area & a modern kitchen, further complimented by a stacker slider flowing to the sun-bathed patio inviting the beauty of the outside in, the home is both comfortable & relaxing encouraging one to enjoy the serene surroundings & stunning views. With a vaulted ceiling providing a sense of space & strategically placed windows not only emanating a light & airy ambience, but also providing stunning views of the sparkling lake & rugged mountain ranges by day along with magnificent starry sky displays by night, the creativity & thoughtfulness of

the design of this easy-care home is evident.

The generous master bedroom, with its spacious walk-in-robe & an ensuite, also boasts its' own stacker slider access to the north-facing patio. With a further two bedrooms, a bathroom & a thoughtfully sized separate wet room / laundry, this modern & comfortable home belies its compact footprint. A storeroom with external access completes the dwelling.