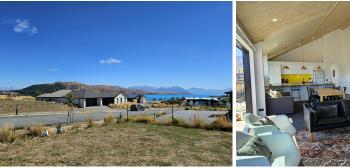

## Lake Tekapo, 21 Mistake Drive

Views to Wow : Lake Tekapo

Here is an opportunity not to be missed! Located high in the coveted Lochinver subdivision, this modern stylish home boasts spectacular views to the majestic dazzling turquoise waters of Lake Tekapo, Mt John & the impressive backdrop of surrounding mountain vistas.

With an open plan living area, including a lounge area with a log burner, a dining area & a modern kitchen, further complimented by a stacker slider flowing to the sun-bathed patio inviting the beauty of the outside in, the home is both comfortable & relaxing encouraging one to enjoy the serene surroundings & stunning views. With a vaulted ceiling providing a sense of space & strategically placed windows not only emanating a light & airy ambience, but also providing stunning views of the sparkling lake & rugged mountain ranges by day along with magnificent starry sky displays by night, the creativity & thoughtfulness of