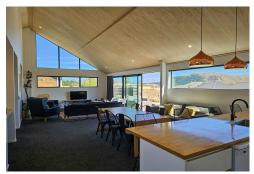

With an open plan living area, including a lounge area with a log burner, a dining area & a modern kitchen, further complimented by a stacker slider flowing to the sun-bathed patio inviting the beauty of the outside in, the home is both comfortable & relaxing encouraging one to enjoy the serene surroundings & stunning views. With a vaulted ceiling providing a sense of space & strategically placed windows not only emanating a light & airy ambience, but also providing stunning views of the sparkling lake & rugged mountain ranges by day along with magnificent starry sky displays by night, the creativity & thoughtfulness of

the design of this easy-care home is evident.

The generous master bedroom, with its spacious walk-in-robe & an ensuite, also boasts its' own stacker slider access to the north-facing patio. With a further two bedrooms, a bathroom & a thoughtfully sized separate wet room / laundry, this modern & comfortable home belies its compact footprint. A storeroom with external access completes the dwelling.