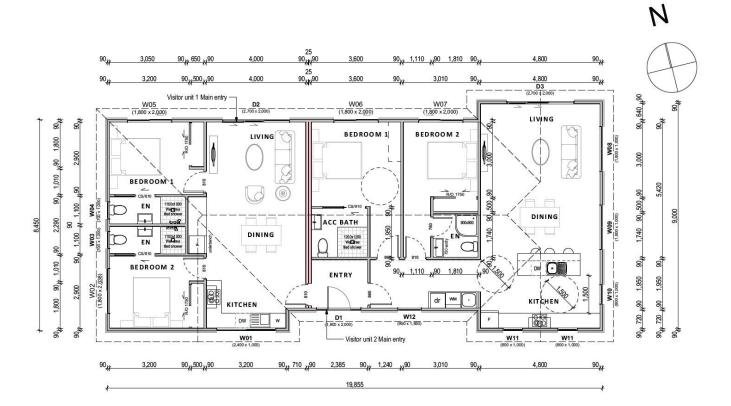

Comprising two distinct living spaces, each adorned with two bedrooms and two ensuite bathrooms, this residence epitomizes flexibility and versatility. Whether you are seeking a lucrative investment through short-term visitor accommodation, hosting up to eight guests in comfort, or envisioning a seamless blend of personal use and rental income, the possibilities are as boundless as the landscape that surrounds you.

Inside, modern kitchens and laundry facilities effortlessly merge with spacious living areas, creating an atmosphere of contemporary elegance and convenience. Multiple heat pumps

4 4 0

For Sale Please Call