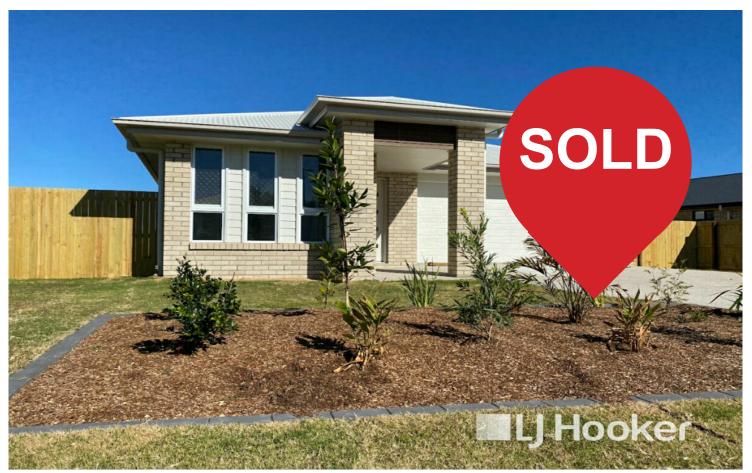

## Laidley North, 18 Lawson Crescent

Laidley North 4 bed 2 bath 2 car built 2022

This family home is just perfect for the investor looking for a home with heaps of depreciation.

The contemporary kitchen showcases a spacious stone top bench, sleek stainless steel appliances, and ample cupboard space.

For Sale \$600,000

View ljhooker.com.au/HDMHBC

Contact Janette Lewis 0407 144 403

jlewis@ljhplainland.com.au

LJ Hooker Plainland | Laidley (07) 5411 4960

This impeccable family home at 18 Lawson Crescent truly ticks all the boxes, offering a harmonious blend of style, functionality, and comfort for those seeking the perfect investment.

Additional Features:

Large front door

Spilt system air conditioning - lounge room & master bedroom

Fenced backyard

Modern kitchen equipped with stainless steel appliances

Block out blinds

Low-maintenance yard