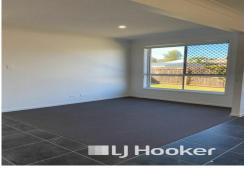

The living, family and dining area is complete with split system air conditioning, The alfresco area overlooks farmland giving a real country feel to this fully fenced backyard.

The master suite boasts a walk-in robe, split system air conditioning, and an ensuite, ensuring a private spot for relaxation. Each of the additional bedrooms is equipped with built-in robes and ceiling fans, providing comfort and convenience. The main bathroom features a bathtub and shower with a toilet for added convenience.

Additional Features:

Large front door

Spilt system air conditioning - lounge room & master bedroom

Fenced backyard

Modern kitchen equipped with stainless steel appliances

Block out blinds

Low-maintenance yard