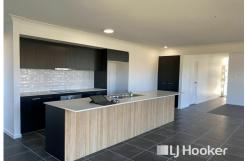

## Laidley North, 18 Lawson Crescent

Laidley North 4 bed 2 bath 2 car built 2022

This family home is just perfect for the investor looking for a home with heaps of depreciation.

The contemporary kitchen showcases a spacious stone top bench, sleek stainless steel appliances, and ample cupboard space.

Additional Features:

Large front door

Spilt system air conditioning - lounge room & master bedroom

Fenced backyard

Modern kitchen equipped with stainless steel appliances

Block out blinds

Low-maintenance yard