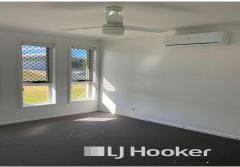

The living, family and dining area is complete with split system air conditioning, The alfresco area overlooks farmland giving a real country feel to this fully fenced backyard.

The master suite boasts a walk-in robe, split system air conditioning, and an ensuite, ensuring a private spot for relaxation. Each of the additional bedrooms is equipped with built-in robes and ceiling fans, providing comfort and convenience. The main bathroom features a bathtub and shower with a toilet for added convenience.

Additional Features:

Large front door

Spilt system air conditioning - lounge room & master bedroom

Fenced backyard

Modern kitchen equipped with stainless steel appliances

Block out blinds

Low-maintenance yard