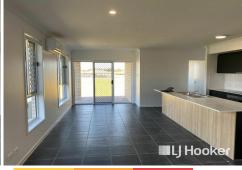

The living, family and dining area is complete with split system air conditioning, The alfresco area overlooks farmland giving a real country feel to this fully fenced backyard.

The master suite boasts a walk-in robe, split system air conditioning, and an ensuite, ensuring a private spot for relaxation. Each of the additional bedrooms is equipped with built-in robes and ceiling fans, providing comfort and convenience. The main bathroom features a bathtub and shower with a toilet for added convenience.

Additional Features:

Large front door

Spilt system air conditioning - lounge room & master bedroom

Fenced backyard

Modern kitchen equipped with stainless steel appliances

Block out blinds

Low-maintenance yard