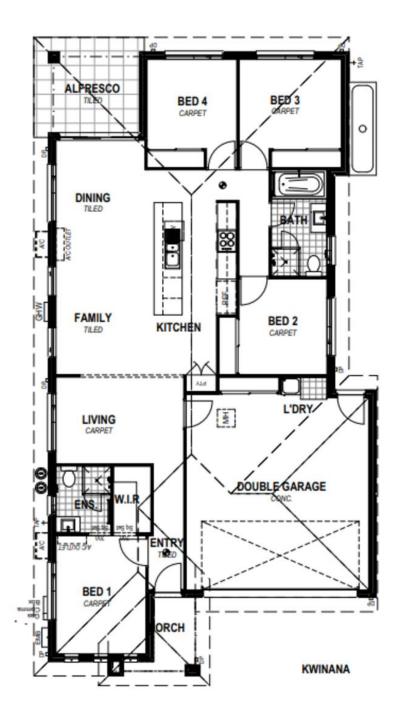

## Laidley North, 18 Lawson Crescent

Laidley North 4 bed 2 bath 2 car built 2022

This family home is just perfect for the investor looking for a home with heaps of depreciation.

The contemporary kitchen showcases a spacious stone top bench, sleek stainless steel appliances, and ample cupboard space.

The living, family and dining area is complete with split system air conditioning, The alfresco area overlooks farmland giving a real country feel to this fully fenced backyard.

The master suite boasts a walk-in robe, split system air conditioning, and an ensuite, ensuring a private spot for relaxation. Each of the additional bedrooms is equipped with built-in robes and ceiling fans, providing comfort and convenience. The main bathroom features a bathtub and shower with a toilet for added convenience.

Additional Features:

Large front door

Spilt system air conditioning - lounge room & master bedroom

Fenced backyard

Modern kitchen equipped with stainless steel appliances

Block out blinds

Low-maintenance yard

Outdoor area

Main bathroom with bathtub, shower and toilet

Ceiling fans throughout

Side door access from the garage

Additional storage space in garage

1.8kw Solar Power System

Easy drive to schools, sports facilities, and the centre of Laidley.

| Property ID   | HDMHBC |
|---------------|--------|
| Property Type | House  |
| Land Area     | 608 m² |