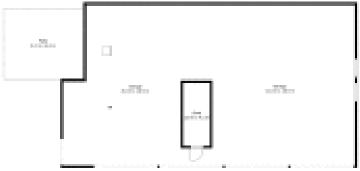

## Farming Close to Town

Located mere minutes from downtown Lismore, just over 40 minutes to the bustling Byron Bay and under 40 minutes to the Byron Ballina Airport with daily flights to Sydney. This 80 acre or 32.3ha (approx.) property is waiting for the farmer in us all. With two Lots, both of which contain a dwelling entitlement, there is scope to improve and help your children build their dream home (STCA). Fully fenced with a constant water supply running through the front Lot. Perfect cattle country. A large machinery shed and old dairy will be useful for the tractor and implements. The 90's built brick veneer home contains three bedrooms. Master includes ensuite. Formal living and dining. Original kitchen. Large sunroom at the rear of the home. Great views looking northeast. Tenant in place with a lease expiring Oct 2025. Stockyards for mustering with loading ramp and head bail. Lots of flood free land here. Amazing views from northeast to west from the top of the property. Do not delay, inspect today with exclusive agent Robbie McRae.

# 131 LAGOON GRASS ROAD, LAGOON GRASS

Blackstream for Black rather purposes only. Floor yellor transcriptions, size, and ecolouries approximate on takes no responsibility for profession and among