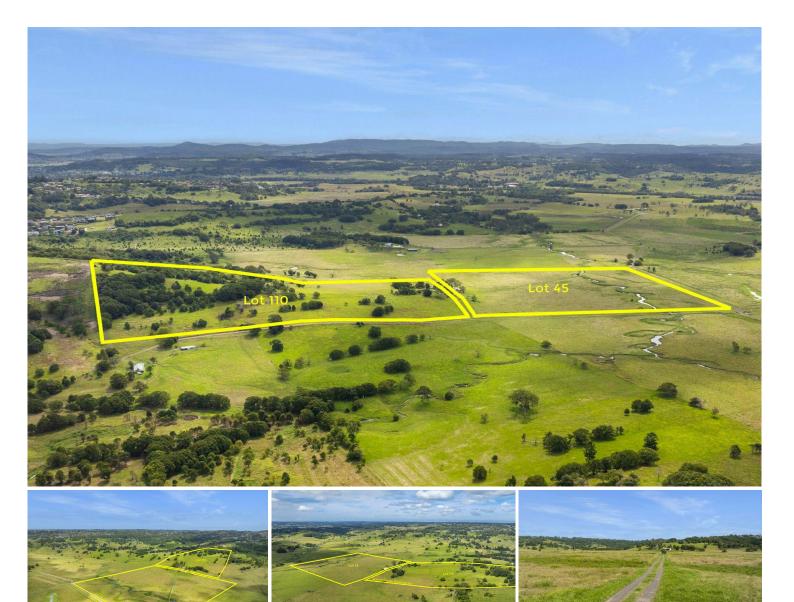

## Farming Close to Town

Located mere minutes from downtown Lismore, just over 40 minutes to the bustling Byron Bay and under 40 minutes to the Byron Ballina Airport with daily flights to Sydney. This 80 acre or 32.3ha (approx.) property is waiting for the farmer in us all. With two Lots, both of which contain a dwelling entitlement, there is scope to improve and help your children build their dream home (STCA). Fully fenced with a constant water supply running through the front Lot. Perfect cattle country. A large machinery shed and old dairy will be useful for the tractor and implements. The 90's built brick veneer home contains three bedrooms. Master includes ensuite. Formal living and dining. Original kitchen. Large sunroom at the rear of the home. Great views looking northeast. Tenant in place with a lease expiring Oct 2025. Stockyards for mustering with loading ramp and head bail. Lots of flood free land here. Amazing views from northeast to west from the top of the property. Do not delay, inspect today with exclusive agent Robbie McRae.

- 80 acres or 32.3ha (approx.) grazing land
- Two separate Lots, Build another home (STCA)

3 2 5 5

For Sale
By Negotiation

View
By Appointment