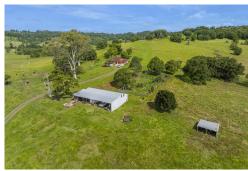

## Farming Close to Town

Located mere minutes from downtown Lismore, just over 40 minutes to the bustling Byron Bay and under 40 minutes to the Byron Ballina Airport with daily flights to Sydney. This 80 acre or 32.3ha (approx.) property is waiting for the farmer in us all. With two Lots, both of which contain a dwelling entitlement, there is scope to improve and help your children build their dream home (STCA). Fully fenced with a constant water supply running through the front Lot. Perfect cattle country. A large machinery shed and old dairy will be useful for the tractor and implements. The 90's built brick veneer home contains three bedrooms. Master includes ensuite. Formal living and dining. Original kitchen. Large sunroom at the rear of the home. Great views looking northeast. Tenant in place with a lease expiring Oct 2025. Stockyards for mustering with loading ramp and head bail. Lots of flood free land here. Amazing views from northeast to west from the top of the property. Do not delay, inspect today with exclusive agent Robbie McRae.

#### **Contact**

Robbie McRae 0478 721 474 rmcrae.alstonville@ljhooker.com.au

LJ Hooker Alstonville (02) 6628 1163

- Town water at the house, Machinery shed, Old dairy
- Stock yards, Loading ramp, Fully fenced
- Huge views top of property
- Three bedroom home, Original Bathrooms
- Bright kitchen, Sun room, Living and Dining
- Tenant lease expires October 2025