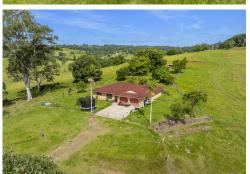

## Farming Close to Town

Located mere minutes from downtown Lismore, just over 40 minutes to the bustling Byron Bay and under 40 minutes to the Byron Ballina Airport with daily flights to Sydney. This 80 acre or 32.3ha (approx.) property is waiting for the farmer in us all. With two Lots, both of which contain a dwelling entitlement, there is scope to improve and help your children build their dream home (STCA). Fully fenced with a constant water supply running through the front Lot. Perfect cattle country. A large machinery shed and old dairy will be useful for the tractor and implements. The 90's built brick veneer home contains three bedrooms. Master includes ensuite. Formal living and dining. Original kitchen. Large sunroom at the rear of the home. Great views looking northeast. Tenant in place with a lease expiring Oct 2025. Stockyards for mustering with loading ramp and head bail. Lots of flood free land here. Amazing views from northeast to west from the top of the property. Do not delay, inspect today with exclusive agent Robbie McRae.

#### **Contact**

Robbie McRae 0478 721 474 rmcrae.alstonville@ljhooker.com.au

LJ Hooker Alstonville (02) 6628 1163

- Town water at the house, Machinery shed, Old dairy
- Stock yards, Loading ramp, Fully fenced
- Huge views top of property
- Three bedroom home, Original Bathrooms
- Bright kitchen, Sun room, Living and Dining
- Tenant lease expires October 2025