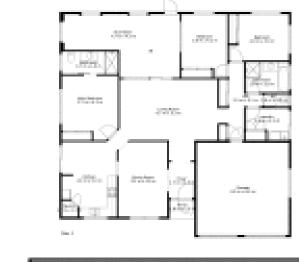

## Farming Close to Town

Located mere minutes from downtown Lismore, just over 40 minutes to the bustling Byron Bay and under 40 minutes to the Byron Ballina Airport with daily flights to Sydney. This 80 acre or 32.3ha (approx.) property is waiting for the farmer in us all. With two Lots, both of which contain a dwelling entitlement, there is scope to improve and help your children build their dream home (STCA). Fully fenced with a constant water supply running through the front Lot. Perfect cattle country. A large machinery shed and old dairy will be useful for the tractor and implements. The 90's built brick veneer home contains three bedrooms. Master includes ensuite. Formal living and dining. Original kitchen. Large sunroom at the rear of the home. Great views looking northeast. Tenant in place with a lease expiring Oct 2025. Stockyards for mustering with loading ramp and head bail. Lots of flood free land here. Amazing views from northeast to west from the top of the property. Do not delay, inspect today with exclusive agent Robbie McRae.

# 131 LAGOON GRASS ROAD, LAGOON GRASS

Blackstream for Black rather purposes only. Floor yellor transcriptions, size, and ecolouries approximate on takes no responsibility for profession and among