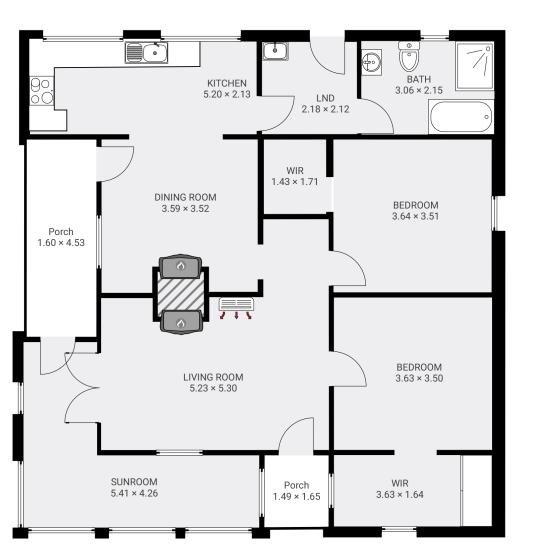

### More About this Property

| Property ID   | 5VUGFCS          |
|---------------|------------------|
| Property Type | House            |
| House Size    | 82 m²            |
| Land Area     | 4.94 acre        |
| Including     | Air Conditioning |
|               | Dishwasher       |
|               | Floorboards      |
|               |                  |

This Floor-plan should be used as a guide only for marketing purposes.

LJ Hooker Pinnacle Property (03) 6272 8177