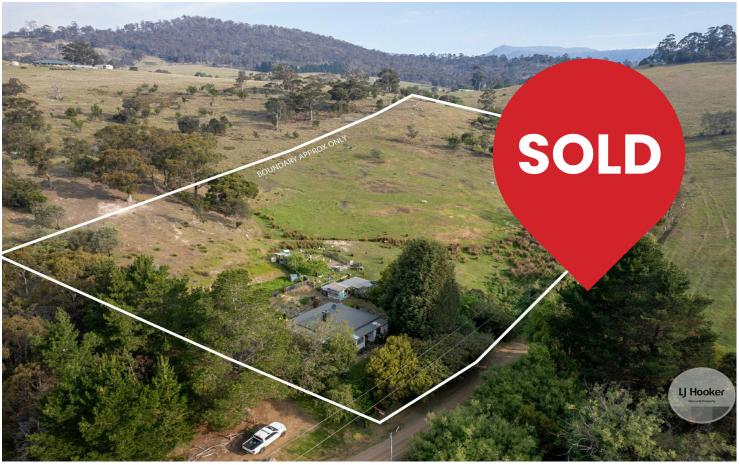

## Lachlan, 259 Ironstone Gully Road

Country Living With So Much To Offer!

- Two heat pumps
- Modern bathroom
- Both bedrooms with walk-in robes
- Large block of 4.9 acres approx.
- Wooden floorboards throughout main living areas

Welcome to 259 Ironstone Gully Road, nestled in the idyllic suburb of Lachlan this property is a country gem with privacy and lifestyle in one. This is a home where you can breathe in the fresh air, delight in stunning bushland views and indulge in the simple pleasures of country living. Whilst still only being a mere 8 minute drive into the New Norfolk town centre, where you will find every possible amenity you could want and need.

The real magic of this home, however, lies in its outdoor allure, with a sprawling land area of just under 5 acres, offering an abundance of space for you to create your own slice of paradise. If you are searching for the space to have a hobby farm then this is it, with fenced paddocks and plenty of room for even the largest of veggie patches the options are endless.