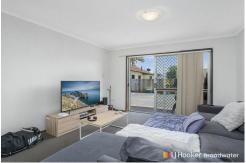

The apartment has great ventilation with North facing living. Both bedrooms are bigger size than average and have built-in robes. Large bathroom

#### Features:

- \* 2 spacious bedrooms + 1 full bathroom
- \* Carpet floors throughout (except wet areas)
- \* 1 Allocated carpark in private open space
- \* Low maintenance building in immaculate condition
- \* Body Corporate around \$4,300 per year (including building insurance)
- \* Council Rates for investor around \$2,400 per year. owner occupier around \$2,000 py
- \* Water Rates around \$1,300 per year
- \* Rented at \$450 per week until October 2024. Potential rental appraisal around \$500 per week