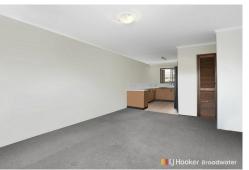

The apartment has great ventilation with North facing living. Both bedrooms are bigger size than average and have built-in robes. Large bathroom

#### Features:

- \* 2 spacious bedrooms + 1 full bathroom
- \* Carpet floors throughout (except wet areas)
- \* 1 Allocated carpark in private open space
- \* Low maintenance building in immaculate condition
- \* Body Corporate around \$4,300 per year (including building insurance)
- \* Council Rates for investor around \$2,400 per year. owner occupier around \$2,000 py
- \* Water Rates around \$1,300 per year
- \* Rented at \$450 per week until October 2024. Potential rental appraisal around \$500 per week