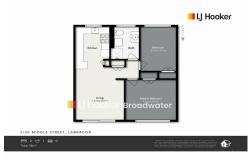

The apartment has great ventilation with North facing living. Both bedrooms are bigger size than average and have built-in robes. Large bathroom

### **Ana Tulloch**

0439 343 432 ana@ljhbroadwater.com.au

LJ Hooker Broadwater (07) 5537 1311

accommodates practical laundry. Building only has 8 units and sits on a large block of land of 916 sqm.

#### Features:

- \* 2 spacious bedrooms + 1 full bathroom
- \* Carpet floors throughout (except wet areas)
- \* 1 Allocated carpark in private open space
- \* Low maintenance building in immaculate condition
- \* Body Corporate around \$4,300 per year (including building insurance)
- \* Council Rates for investor around \$2,400 per year. owner occupier around \$2,000 py
- \* Water Rates around \$1,300 per year
- \* Rented at \$450 per week until October 2024. Potential rental appraisal around \$500 per week

## LJ Hooker

2/39 MIDDLE STREET, LABRADOR

Whilst every attempt has been made to ensure the accuracy of the loor plan contained here, measurements of doors, windows, rooms an any other item are approximate and no responsibility is taken for an error, omission, or misstatement. This plan is for illustrative purpose only and should only be used as such by any prospective purchaser.