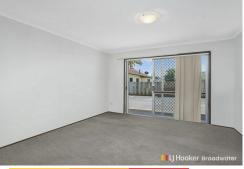

The apartment has great ventilation with North facing living. Both bedrooms are bigger size than average and have built-in robes. Large bathroom

#### Features:

- \* 2 spacious bedrooms + 1 full bathroom
- \* Carpet floors throughout (except wet areas)
- \* 1 Allocated carpark in private open space
- \* Low maintenance building in immaculate condition
- \* Body Corporate around \$4,300 per year (including building insurance)
- \* Council Rates for investor around \$2,400 per year. owner occupier around \$2,000 py
- \* Water Rates around \$1,300 per year
- \* Rented at \$450 per week until October 2024. Potential rental appraisal around \$500 per week