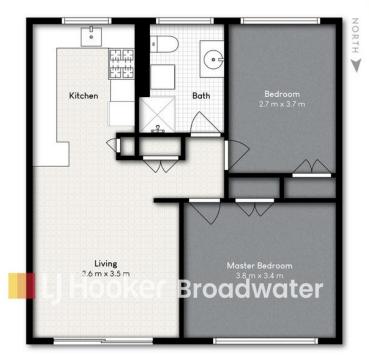

The apartment has great ventilation with North facing living. Both bedrooms are bigger size than average and have built-in robes. Large bathroom

### **Ana Tulloch**

0439 343 432 ana@ljhbroadwater.com.au

LJ Hooker Broadwater (07) 5537 1311

accommodates practical laundry. Building only has 8 units and sits on a large block of land of 916 sqm.

#### Features:

- \* 2 spacious bedrooms + 1 full bathroom
- \* Carpet floors throughout (except wet areas)
- \* 1 Allocated carpark in private open space
- \* Low maintenance building in immaculate condition
- \* Body Corporate around \$4,300 per year (including building insurance)
- \* Council Rates for investor around \$2,400 per year. owner occupier around \$2,000 py
- \* Water Rates around \$1,300 per year
- \* Rented at \$450 per week until October 2024. Potential rental appraisal around \$500 per week

## LJ Hooker

2/39 MIDDLE STREET, LABRADOR

Whilst every attempt has been made to ensure the accuracy of the loor plan contained here, measurements of doors, windows, rooms an any other item are approximate and no responsibility is taken for an error, omission, or misstatement. This plan is for illustrative purpose only and should only be used as such by any prospective purchaser.