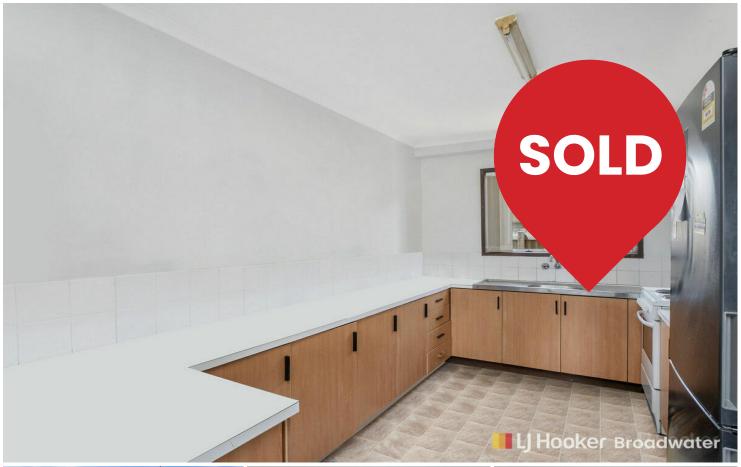

The apartment has great ventilation with North facing living. Both bedrooms are bigger size than average and have built-in robes. Large bathroom

### **Ana Tulloch**

0439 343 432 ana@ljhbroadwater.com.au

LJ Hooker Broadwater (07) 5537 1311

accommodates practical laundry. Building only has 8 units and sits on a large block of land of 916 sqm.

#### Features:

- \* 2 spacious bedrooms + 1 full bathroom
- \* Carpet floors throughout (except wet areas)
- \* 1 Allocated carpark in private open space
- \* Low maintenance building in immaculate condition
- \* Body Corporate around \$4,300 per year (including building insurance)
- \* Council Rates for investor around \$2,400 per year. owner occupier around \$2,000 py
- \* Water Rates around \$1,300 per year
- \* Rented at \$450 per week until October 2024. Potential rental appraisal around \$500 per week