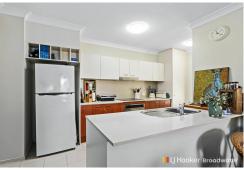

Bright and sunny position with open plan living/dining, a modern and large kitchen with lots of storage and your private large balcony with your very own terrace! This is certainly a rare opportunity at entry level market price.

#### Features:

- \* 1 generously sized bedroom with BIR
- \* Modern large kitchen with stone benchtops, breakfast bar and plenty of cupboards
- \* Separate pantry and new dishwasher
- \* Open plan dining/lounge room
- \* Combination bath/shower
- \* European laundry with dryer
- \* Small private courtyard with clothesline
- \* Secured underground carpark
- \* Split system AC to living room & bedroom
- \* Security screens