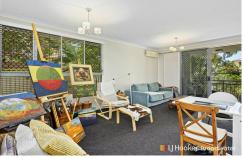

Bright and sunny position with open plan living/dining, a modern and large kitchen with lots of storage and your private large balcony with your very own terrace! This is certainly a rare opportunity at entry level market price.

#### Features:

- \* 1 generously sized bedroom with BIR
- \* Modern large kitchen with stone benchtops, breakfast bar and plenty of cupboards
- \* Separate pantry and new dishwasher
- \* Open plan dining/lounge room
- \* Combination bath/shower
- \* European laundry with dryer
- \* Small private courtyard with clothesline
- \* Secured underground carpark
- \* Split system AC to living room & bedroom
- \* Security screens