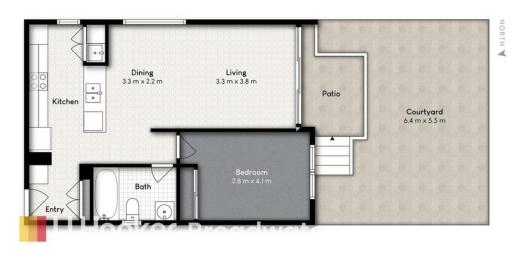

Buyers will agree this property is a rare find which will suit many different needs.

Practical floorplan, all usable space and very private. The complex is very well looked after, modern and secured and...only steps to the Broadwater beaches and parks.

## LJ Hooker

13/13-23 BRIGHT AVENUE, LABRADOR

Whitst every attempt has been made to ensure the accuracy of the floor plan contained here, measurements of doors, windows, rooms an any ather item are approximate and no responsibility is taken for any error, omission, or misstatement. This plan is for illustrative purpose only and should only be used as such by any prospective purchaser.