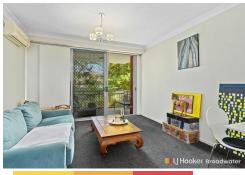

Bright and sunny position with open plan living/dining, a modern and large kitchen with lots of storage and your private large balcony with your very own terrace! This is certainly a rare opportunity at entry level market price.

#### Features:

- \* 1 generously sized bedroom with BIR
- \* Modern large kitchen with stone benchtops, breakfast bar and plenty of cupboards
- \* Separate pantry and new dishwasher
- \* Open plan dining/lounge room
- \* Combination bath/shower
- \* European laundry with dryer
- \* Small private courtyard with clothesline
- \* Secured underground carpark
- \* Split system AC to living room & bedroom
- \* Security screens