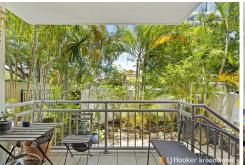

Bright and sunny position with open plan living/dining, a modern and large kitchen with lots of storage and your private large balcony with your very own terrace! This is certainly a rare opportunity at entry level market price.

#### Features:

- \* 1 generously sized bedroom with BIR
- \* Modern large kitchen with stone benchtops, breakfast bar and plenty of cupboards
- \* Separate pantry and new dishwasher
- \* Open plan dining/lounge room
- \* Combination bath/shower
- \* European laundry with dryer
- \* Small private courtyard with clothesline
- \* Secured underground carpark
- \* Split system AC to living room & bedroom
- \* Security screens