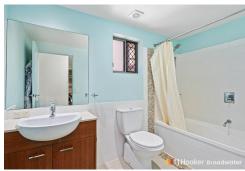

#### Features:

- \* 1 generously sized bedroom with BIR
- \* Modern large kitchen with stone benchtops, breakfast bar and plenty of cupboards
- \* Separate pantry and new dishwasher
- \* Open plan dining/lounge room
- \* Combination bath/shower
- \* European laundry with dryer
- \* Small private courtyard with clothesline
- \* Secured underground carpark
- \* Split system AC to living room & bedroom
- \* Security screens