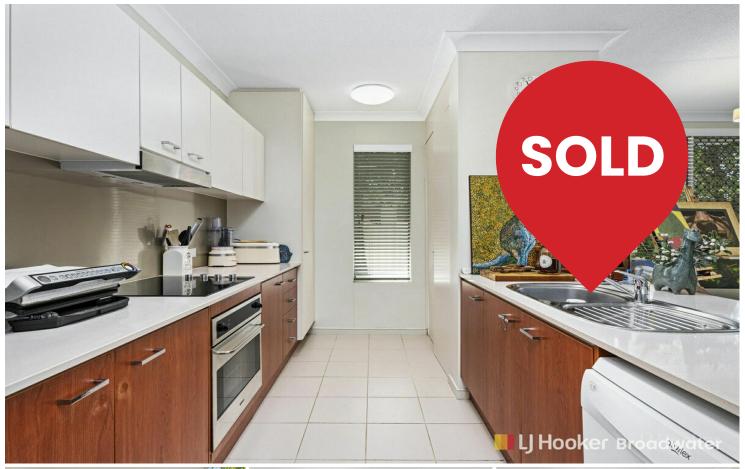

Bright and sunny position with open plan living/dining, a modern and large kitchen with lots of storage and your private large balcony with your very own terrace! This is certainly a rare opportunity at entry level market price.

#### Features:

- \* 1 generously sized bedroom with BIR
- \* Modern large kitchen with stone benchtops, breakfast bar and plenty of cupboards
- \* Separate pantry and new dishwasher
- \* Open plan dining/lounge room
- \* Combination bath/shower
- \* European laundry with dryer
- \* Small private courtyard with clothesline
- \* Secured underground carpark
- \* Split system AC to living room & bedroom
- \* Security screens