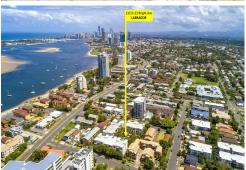

## Labrador, 13/13-23 Bright Avenue

# BEAUTIFUL AND BRIGHT ONE BEDROOM TERRACE IN SECURED COMPLEX

Nestled in one of the best located complexes in the area, and only a stones throw to the magnificent Broadwater and Parklands. PEBBLES apartments offers a fully secured complex, modern, secluded, quiet and surrounded by lush oasis style gardens. Terrace 13 is positioned perfectly on elevated ground floor with a small but practical and private courtyard and direct access to the basement secured parking, resort style pool and BBQ facilities.