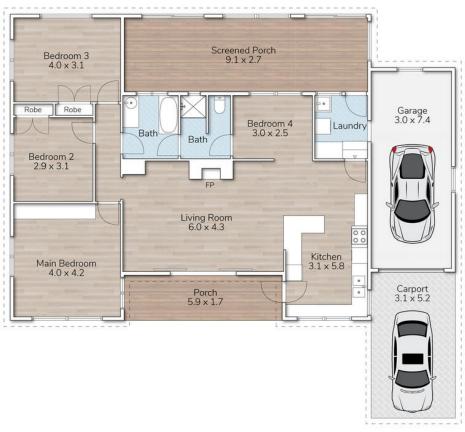

## LJ Hooker Southport (07) 5591 5222

2308-2309 Level 3 Southport Central, Tower 2, 5 Lawson Street, SOUTHPORT QLD 4215

southport.ljhooker.com.au | southport@ljhooker.com.au

4 PALMER DRIVE, LABRADOR

This floor plan is for marketing purposes only. Dimensions and layout are approximate. Mountfort Media gives no guarantee or warranty over the accuracy of this plan.

INTERNAL AREA: 111MP
EXTERNAL AREA: 74MM
TOTAL AREA: 185MP