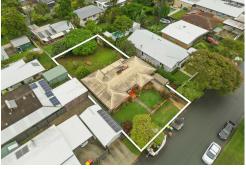

# 759m2 Plot in Chirn Park

A rare opportunity presents itself to purchase the largest block on Palmer Drive in the exclusive and vibrant Chirn Park.

Updated, yet still maintaining it's old school charm, this 3-bedroom home is ready for the new owners to take the keys and give it an update or reap the rewards of the development opportunity in a highly sought after pocket of the Gold Coast.

#### Featuring:

- -Rare, flat 759m2 allotment with excellent development potential
- -Popular Chirn Park location
- -Luscious Mango Tree
- -Single lock up garage and single carport
- -Spacious kitchen with plenty of bench and storage space
- -Walking distance to bus stops
- -Close to Musgrave Hill State School and Southport State High