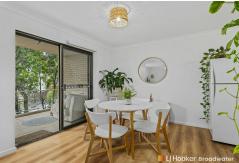

# FANTASTIC ENTRY LEVEL 2 BED APARTMENT CLOSE TO WATER

Only metres from the Broadwater and Parklands, this solid easy maintenance twobedroom apartment presents an exciting opportunity to enter Labrador's hot property market. Located on the first floor of a boutique building of 10, the apartment boasts a generous open-plan living and dining area opening to a private North facing balcony to enjoy quiet and bushy outlook to the tree tops. Very good sized kitchen has plenty cupboards and bench space.

#### Features:

- \* 1 Modern Bathroom includes separate shower and bath plus separate toilet
- \* Open plan lounge/dining room with air conditioning
- \* 2 bedrooms at the rear of the building with built-in robes
- \* Kitchen includes dishwasher and loads of cupboard space
- \* Freshly painted with welcoming composite floorboards
- \* Separate laundry room
- \* Covered North facing balcony
- \* Ceiling fans
- \* 1 secure car space in basement
- \* Boutique building only 10 in block (2 per floor)
- \* Walking distance to Broadwater & public transport