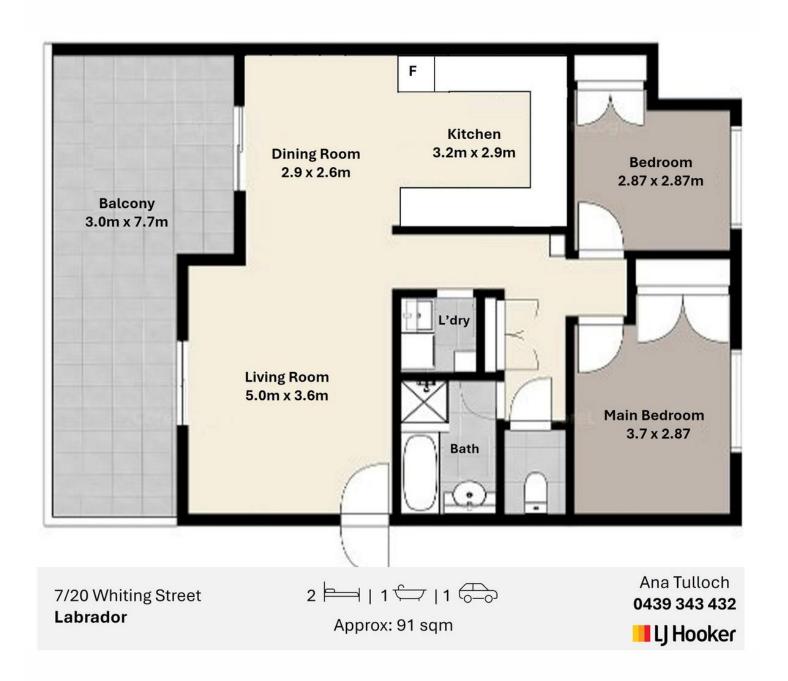

# FANTASTIC ENTRY LEVEL 2 BED APARTMENT CLOSE TO WATER

Only metres from the Broadwater and Parklands, this solid easy maintenance twobedroom apartment presents an exciting opportunity to enter Labrador's hot property market. Located on the first floor of a boutique building of 10, the apartment boasts a generous open-plan living and dining area opening to a private North facing balcony to enjoy quiet and bushy outlook to the tree tops. Very good sized kitchen has plenty cupboards and bench space.

You won't be disappointed with the two bedrooms both fitted with a built-in robes with large windows to the back of the building providing peace and quiet while allowing refreshing cross-ventilation all year around. A modern renovated main bathroom encompassing a separate bath and shower with separate new toilet allow for easy and practical living. If you are on a budget as an owner moving in the area or investor...this property ticks all the boxes but won't last long...

#### Features:

- \* 1 Modern Bathroom includes separate shower and bath plus separate toilet
- \* Open plan lounge/dining room with air conditioning
- \* 2 bedrooms at the rear of the building with built-in robes
- \* Kitchen includes dishwasher and loads of cupboard space
- \* Freshly painted with welcoming composite floorboards
- \* Separate laundry room
- \* Covered North facing balcony
- \* Ceiling fans
- \* 1 secure car space in basement
- \* Boutique building only 10 in block (2 per floor)
- \* Walking distance to Broadwater & public transport