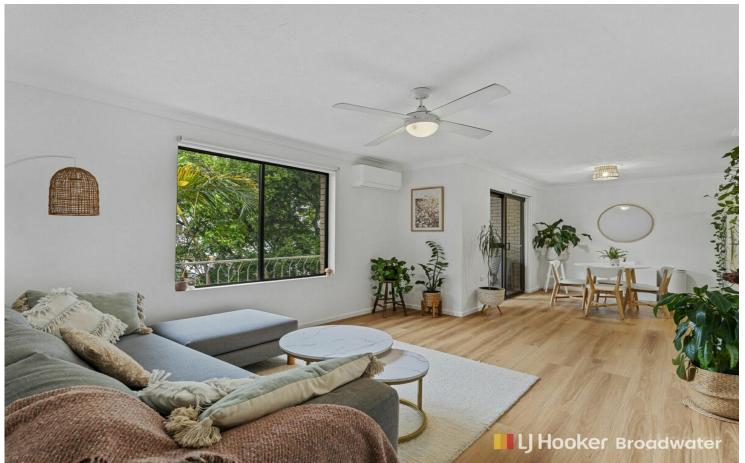

# FANTASTIC ENTRY LEVEL 2 BED APARTMENT CLOSE TO WATER

Only metres from the Broadwater and Parklands, this solid easy maintenance twobedroom apartment presents an exciting opportunity to enter Labrador's hot property market. Located on the first floor of a boutique building of 10, the apartment boasts a generous open-plan living and dining area opening to a private North facing balcony to enjoy quiet and bushy outlook to the tree tops. Very good sized kitchen has plenty cupboards and bench space.

#### Features:

- \* 1 Modern Bathroom includes separate shower and bath plus separate toilet
- \* Open plan lounge/dining room with air conditioning
- \* 2 bedrooms at the rear of the building with built-in robes
- \* Kitchen includes dishwasher and loads of cupboard space
- \* Freshly painted with welcoming composite floorboards
- \* Separate laundry room
- \* Covered North facing balcony
- \* Ceiling fans
- \* 1 secure car space in basement
- \* Boutique building only 10 in block (2 per floor)
- \* Walking distance to Broadwater & public transport