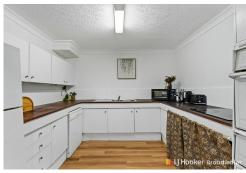

# FANTASTIC ENTRY LEVEL 2 BED APARTMENT CLOSE TO WATER

Only metres from the Broadwater and Parklands, this solid easy maintenance twobedroom apartment presents an exciting opportunity to enter Labrador's hot property market. Located on the first floor of a boutique building of 10, the apartment boasts a generous open-plan living and dining area opening to a private North facing balcony to enjoy quiet and bushy outlook to the tree tops. Very good sized kitchen has plenty cupboards and bench space.

#### Features:

- \* 1 Modern Bathroom includes separate shower and bath plus separate toilet
- \* Open plan lounge/dining room with air conditioning
- \* 2 bedrooms at the rear of the building with built-in robes
- \* Kitchen includes dishwasher and loads of cupboard space
- \* Freshly painted with welcoming composite floorboards
- \* Separate laundry room
- \* Covered North facing balcony
- \* Ceiling fans
- \* 1 secure car space in basement
- \* Boutique building only 10 in block (2 per floor)
- \* Walking distance to Broadwater & public transport