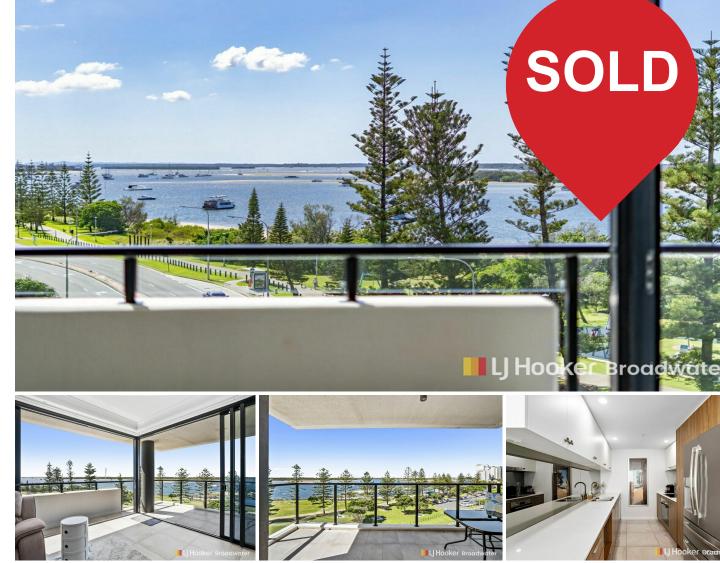

### OPEN HOME CANCELLED.

WOW factor is an understatement as soon as you walk in this home for its splendid water views all around. Perfectly positioned on the 6th floor with a superb North East corner apartment to soak in the vistas, light and privacy. Modern sleek finishes with neutral tones to really highlight that coastal feeling all around.

Outdoor living comes natural in this home. The spacious 15 sqm corner balcony can be enjoyed all year around with the floor to ceiling glass sliding doors that bring the outside

For Sale UNCONDITIONAL CONTRACT

Features:

- \* 2 bedrooms both with water views
- \* purposely built-in office space
- \* Master wing with large WIR and luxurious ensuite
- \* 2 full bathrooms
- \* 1 carpark in secured underground garage with car lift access
- \* Ducted air-conditioning & reverse cycle
- \* Ceiling fans in all bedrooms, dining & living
- \* Large mate tiles in living/dinning
- \* Generous corner balcony with glass balustrade
- \* Fully equipped kitchen with quality stainless steel appliances
- \* High quality fixtures and finishes throughout
- \* Acoustic treatments exceeding Australian Standards
- \* Fully secured building
- \* Body Corporate Approx: \$129/week (NETT)
- \* Council Rates approx \$1,750/year
- \* Water is individually metered