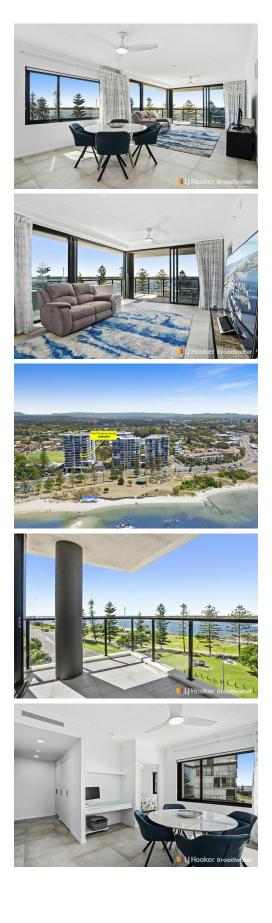

### OPEN HOME CANCELLED.

WOW factor is an understatement as soon as you walk in this home for its splendid water views all around. Perfectly positioned on the 6th floor with a superb North East corner apartment to soak in the vistas, light and privacy. Modern sleek finishes with neutral tones to really highlight that coastal feeling all around.

Outdoor living comes natural in this home. The spacious 15 sqm corner balcony can be enjoyed all year around with the floor to ceiling glass sliding doors that bring the outside

For Sale UNCONDITIONAL CONTRACT

Features:

- \* 2 bedrooms both with water views
- \* purposely built-in office space
- \* Master wing with large WIR and luxurious ensuite
- \* 2 full bathrooms
- \* 1 carpark in secured underground garage with car lift access
- \* Ducted air-conditioning & reverse cycle
- \* Ceiling fans in all bedrooms, dining & living
- \* Large mate tiles in living/dinning
- \* Generous corner balcony with glass balustrade
- \* Fully equipped kitchen with quality stainless steel appliances
- \* High quality fixtures and finishes throughout
- \* Acoustic treatments exceeding Australian Standards
- \* Fully secured building
- \* Body Corporate Approx: \$129/week (NETT)
- \* Council Rates approx \$1,750/year
- \* Water is individually metered

**Building facilities:** 

- \* Residents Lounge
- \* Pool, sauna and fitness center
- \* Children's indoor play area
- \* Outdoor cinema, Zen garden & BBQ facilities
- \* Pet wash bay
- \* Secure residents parking with car lifts facilities
- \* Above ground secure visitors parking
- \* Onsite manager