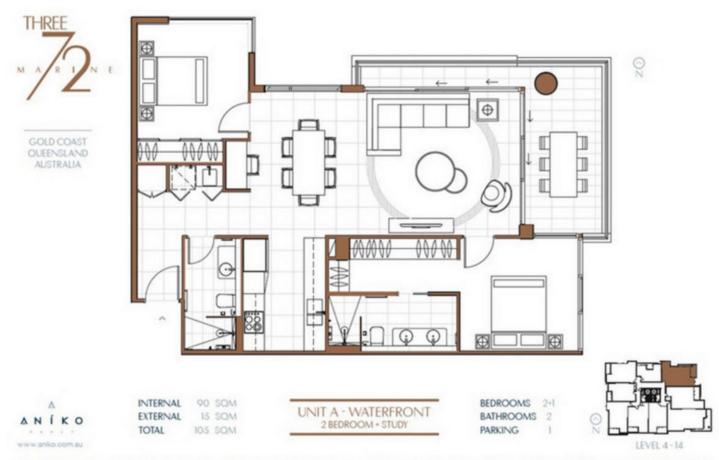

Features:

- \* 2 bedrooms both with water views
- \* purposely built-in office space
- \* Master wing with large WIR and luxurious ensuite
- \* 2 full bathrooms
- \* 1 carpark in secured underground garage with car lift access
- \* Ducted air-conditioning & reverse cycle
- \* Ceiling fans in all bedrooms, dining & living
- \* Large mate tiles in living/dinning
- \* Generous corner balcony with glass balustrade
- \* Fully equipped kitchen with quality stainless steel appliances
- \* High quality fixtures and finishes throughout
- \* Acoustic treatments exceeding Australian Standards
- \* Fully secured building
- \* Body Corporate Approx: \$129/week (NETT)
- \* Council Rates approx \$1,750/year
- \* Water is individually metered

# More About this Property

| Property ID   | 2N45F3E   |  |
|---------------|-----------|--|
| Property Type | Apartment |  |
| House Size    | 105 m²    |  |
| Including     | Ensuite   |  |