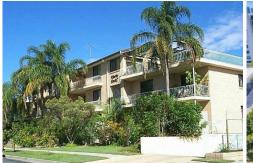

# FULLY RENOVATED CORNER APARTMENT ONLY METERS TO WATER

Only metres from the Broadwater and Parklands, this solid easy maintenance two-bedroom apartment presents an exciting opportunity to enter Labrador's hot property market. Located on the first floor of a boutique building of 10, the apartment boasts a generous open-plan living and dining area opening to a private Northeast facing balcony to enjoy a quiet and bushy outlook to the treetops. Beautifully renovated kitchen with white cupboards and an east facing window that brings plenty of light and breezes.

#### Features:

- \* 1 Modern Bathroom includes separate shower and bath plus separate toilet
- \* Private and vast Open plan lounge/dining room is filled with light
- \* 2 bedrooms at the rear of the building with built-in robes
- \* Bright and renovated kitchen with white cupboards and new appliances
- \* Separate laundry room
- \* Covered North/East facing balcony
- \* 2 air-conditioning units (Living and Master bedroom)
- \* Ceiling fans throughout (4 units)
- \* 1 secure car space in basement
- \* Boutique building only 10 in block (2 per floor)
- \* Walking distance to Broadwater & public transport