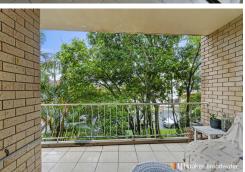

# FULLY RENOVATED CORNER APARTMENT ONLY METERS TO WATER

Only metres from the Broadwater and Parklands, this solid easy maintenance two-bedroom apartment presents an exciting opportunity to enter Labrador's hot property market. Located on the first floor of a boutique building of 10, the apartment boasts a generous open-plan living and dining area opening to a private Northeast facing balcony to enjoy a quiet and bushy outlook to the treetops. Beautifully renovated kitchen with white cupboards and an east facing window that brings plenty of light and breezes.

#### Features:

- \* 1 Modern Bathroom includes separate shower and bath plus separate toilet
- \* Private and vast Open plan lounge/dining room is filled with light
- \* 2 bedrooms at the rear of the building with built-in robes
- \* Bright and renovated kitchen with white cupboards and new appliances
- \* Separate laundry room
- \* Covered North/East facing balcony
- \* 2 air-conditioning units (Living and Master bedroom)
- \* Ceiling fans throughout (4 units)
- \* 1 secure car space in basement
- \* Boutique building only 10 in block (2 per floor)
- \* Walking distance to Broadwater & public transport