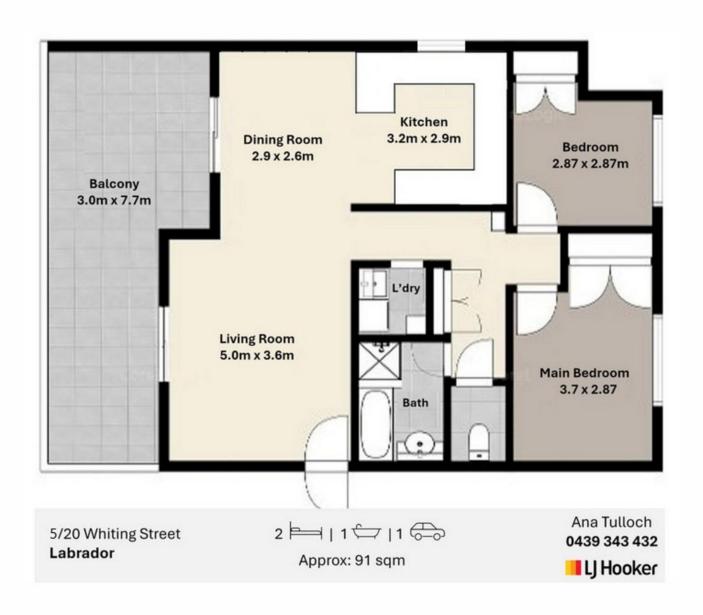

# FULLY RENOVATED CORNER APARTMENT ONLY METERS TO WATER

Only metres from the Broadwater and Parklands, this solid easy maintenance two-bedroom apartment presents an exciting opportunity to enter Labrador's hot property market. Located on the first floor of a boutique building of 10, the apartment boasts a generous open-plan living and dining area opening to a private Northeast facing balcony to enjoy a quiet and bushy outlook to the treetops. Beautifully renovated kitchen with white cupboards and an east facing window that brings plenty of light and breezes.

You won't be disappointed with the two bedrooms both fitted with a built-in robes with large windows to the back of the building providing peace and quiet while allowing refreshing cross-ventilation all year around. A modern renovated main bathroom encompassing a separate bath and shower with separate new toilet allow for easy and practical living. If you are on a budget as an owner moving in the area or investor...this property ticks all the boxes but won't last long...

#### Features:

- \* 1 Modern Bathroom includes separate shower and bath plus separate toilet
- \* Private and vast Open plan lounge/dining room is filled with light
- \* 2 bedrooms at the rear of the building with built-in robes
- \* Bright and renovated kitchen with white cupboards and new appliances
- \* Separate laundry room
- \* Covered North/East facing balcony
- \* 2 air-conditioning units (Living and Master bedroom)
- \* Ceiling fans throughout (4 units)
- \* 1 secure car space in basement
- \* Boutique building only 10 in block (2 per floor)
- \* Walking distance to Broadwater & public transport