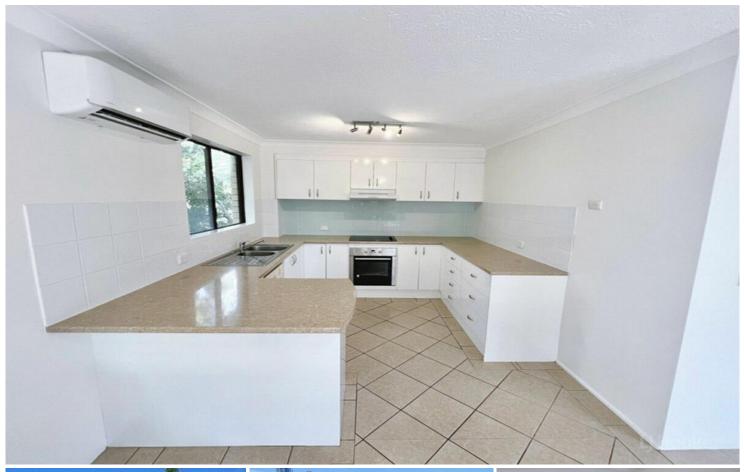

# FULLY RENOVATED CORNER APARTMENT ONLY METERS TO WATER

Only metres from the Broadwater and Parklands, this solid easy maintenance two-bedroom apartment presents an exciting opportunity to enter Labrador's hot property market. Located on the first floor of a boutique building of 10, the apartment boasts a generous open-plan living and dining area opening to a private Northeast facing balcony to enjoy a quiet and bushy outlook to the treetops. Beautifully renovated kitchen with white cupboards and an east facing window that brings plenty of light and breezes.

#### Features:

- \* 1 Modern Bathroom includes separate shower and bath plus separate toilet
- \* Private and vast Open plan lounge/dining room is filled with light
- \* 2 bedrooms at the rear of the building with built-in robes
- \* Bright and renovated kitchen with white cupboards and new appliances
- \* Separate laundry room
- \* Covered North/East facing balcony
- \* 2 air-conditioning units (Living and Master bedroom)
- \* Ceiling fans throughout (4 units)
- \* 1 secure car space in basement
- \* Boutique building only 10 in block (2 per floor)
- \* Walking distance to Broadwater & public transport