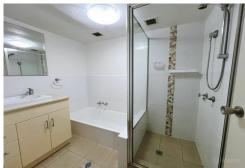

You won't be disappointed with the two bedrooms both fitted with a built-in robes with large windows to the back of the building providing peace and quiet while allowing refreshing cross-ventilation all year around. A modern renovated main bathroom encompassing a separate bath and shower with separate new toilet allow for easy and practical living. If you are on a budget as an owner moving in the area or investor...this property ticks all the boxes but won't last long...

#### Features:

- \* 1 Modern Bathroom includes separate shower and bath plus separate toilet
- \* Private and vast Open plan lounge/dining room is filled with light
- \* 2 bedrooms at the rear of the building with built-in robes
- \* Bright and renovated kitchen with white cupboards and new appliances
- \* Separate laundry room
- \* Covered North/East facing balcony
- \* 2 air-conditioning units (Living and Master bedroom)
- \* Ceiling fans throughout (4 units)
- \* 1 secure car space in basement
- \* Boutique building only 10 in block (2 per floor)
- \* Walking distance to Broadwater & public transport