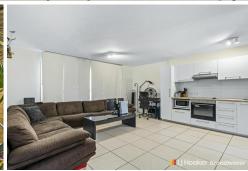

Bright and fully renovated unit nestled in a block of 531 sqm with 2 street frontages and only 4 properties. Great potential of future development (currently 25 m height development envelope) as it is located walking distance to water and all amenities but yet quiet location. 2-bedroom this home makes perfect investment or for those on a budget, perhaps a beach weekender? Modern and functional, this property features built in cabinetry, a well appointed kitchen, open plan living/dining opening to a sunny veranda with tiled and timber floors throughout. Yes this is compact but yet, all that you need, in one of the most desirable locations on the Coast. No stairs to manage at all.

#### Features:

- \* 2 spacious bedrooms with ceiling fans and one with built in robes
- \* Renovated kitchen with separate pantry
- \* Loads of kitchen cupboards and stainless steel appliances
- \* Modern bathroom with bath & separate toilet
- \* Tiled living and newly carpeted bedrooms
- \* Open plan living/dining with split system air conditioning
- \* Separate laundry with access to rear
- \* Low maintenance unit in immaculate condition inside and out
- \* Security screens/doors
- \* 1 enclosed garage + 1 open space (access through Sutherland Avenue)
- \* Fantastic development potential with TWO street frontage & capital growth
- \* Body Corporate around \$60 per week
- \* Rental Appraisal: \$480 \$520 per week
- \* Council Investment Rates \$2,000 per year
- \* Water Rates around \$1,170 per year