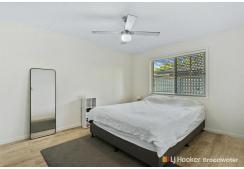

#### Features:

- \* 2 spacious bedrooms with ceiling fans and one with built in robes
- \* Renovated kitchen with separate pantry
- \* Loads of kitchen cupboards and stainless steel appliances
- \* Modern bathroom with bath & separate toilet
- \* Tiled living and newly carpeted bedrooms
- \* Open plan living/dining with split system air conditioning
- \* Separate laundry with access to rear
- \* Low maintenance unit in immaculate condition inside and out
- \* Security screens/doors
- \* 1 enclosed garage + 1 open space (access through Sutherland Avenue)
- \* Fantastic development potential with TWO street frontage & capital growth
- \* Body Corporate around \$60 per week
- \* Rental Appraisal: \$480 \$520 per week
- \* Council Investment Rates \$2,000 per year
- \* Water Rates around \$1,170 per year