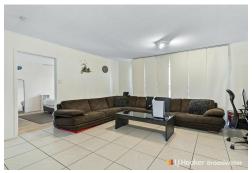

Bright and fully renovated unit nestled in a block of 531 sqm with 2 street frontages and only 4 properties. Great potential of future development (currently 25 m height development envelope) as it is located walking distance to water and all amenities but yet quiet location. 2-bedroom this home makes perfect investment or for those on a budget, perhaps a beach weekender? Modern and functional, this property features built in cabinetry, a well appointed kitchen, open plan living/dining opening to a sunny veranda with tiled and timber floors throughout. Yes this is compact but yet, all that you need, in one of the most desirable locations on the Coast. No stairs to manage at all.

#### Features:

- \* 2 spacious bedrooms with ceiling fans and one with built in robes
- \* Renovated kitchen with separate pantry
- \* Loads of kitchen cupboards and stainless steel appliances
- \* Modern bathroom with bath & separate toilet
- \* Tiled living and newly carpeted bedrooms
- \* Open plan living/dining with split system air conditioning
- \* Separate laundry with access to rear
- \* Low maintenance unit in immaculate condition inside and out
- \* Security screens/doors
- \* 1 enclosed garage + 1 open space (access through Sutherland Avenue)
- \* Fantastic development potential with TWO street frontage & capital growth
- \* Body Corporate around \$60 per week
- \* Rental Appraisal: \$480 \$520 per week
- \* Council Investment Rates \$2,000 per year
- \* Water Rates around \$1,170 per year