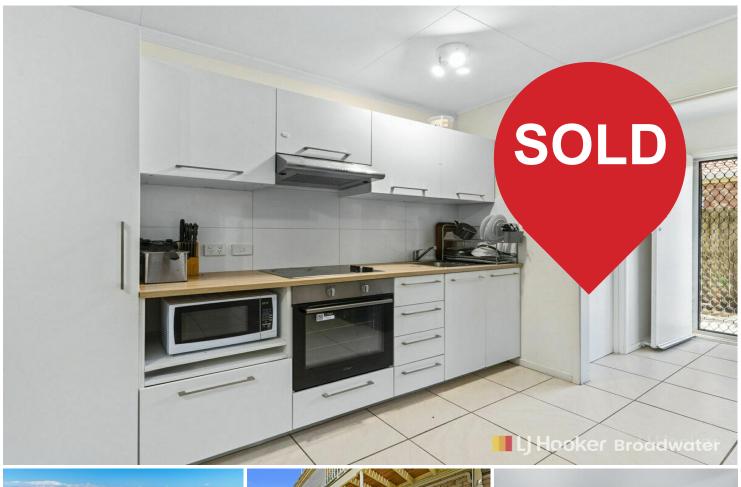

Bright and fully renovated unit nestled in a block of 531 sqm with 2 street frontages and only 4 properties. Great potential of future development (currently 25 m height development envelope) as it is located walking distance to water and all amenities but yet quiet location. 2-bedroom this home makes perfect investment or for those on a budget, perhaps a beach weekender? Modern and functional, this property features built in cabinetry, a well appointed kitchen, open plan living/dining opening to a sunny veranda with tiled and timber floors throughout. Yes this is compact but yet, all that you need, in one of the most desirable locations on the Coast. No stairs to manage at all.

#### Features:

- \* 2 spacious bedrooms with ceiling fans and one with built in robes
- \* Renovated kitchen with separate pantry
- \* Loads of kitchen cupboards and stainless steel appliances
- \* Modern bathroom with bath & separate toilet
- \* Tiled living and newly carpeted bedrooms
- \* Open plan living/dining with split system air conditioning
- \* Separate laundry with access to rear
- \* Low maintenance unit in immaculate condition inside and out
- \* Security screens/doors
- \* 1 enclosed garage + 1 open space (access through Sutherland Avenue)
- \* Fantastic development potential with TWO street frontage & capital growth
- \* Body Corporate around \$60 per week
- \* Rental Appraisal: \$480 \$520 per week
- \* Council Investment Rates \$2,000 per year
- \* Water Rates around \$1,170 per year