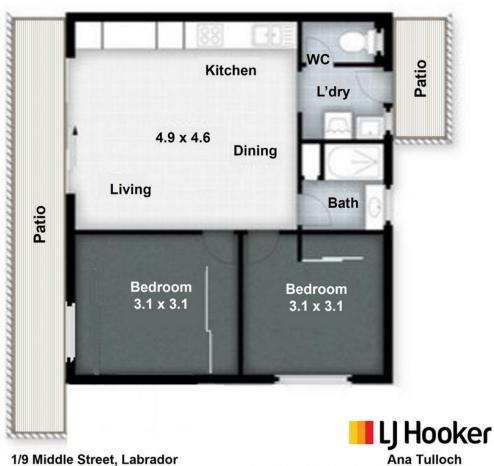

Bright and fully renovated unit nestled in a block of 531 sqm with 2 street frontages and only 4 properties. Great potential of future development (currently 25 m height development envelope) as it is located walking distance to water and all amenities but yet quiet location. 2-bedroom this home makes perfect investment or for those on a budget, perhaps a beach weekender? Modern and functional, this property features built in cabinetry, a well appointed kitchen, open plan living/dining opening to a sunny veranda with tiled and timber floors throughout. Yes this is compact but yet, all that you need, in one of the most desirable locations on the Coast. No stairs to manage at all.

#### Features:

- \* 2 spacious bedrooms with ceiling fans and one with built in robes
- \* Renovated kitchen with separate pantry
- \* Loads of kitchen cupboards and stainless steel appliances
- \* Modern bathroom with bath & separate toilet
- \* Tiled living and newly carpeted bedrooms
- \* Open plan living/dining with split system air conditioning
- \* Separate laundry with access to rear
- \* Low maintenance unit in immaculate condition inside and out
- \* Security screens/doors
- \* 1 enclosed garage + 1 open space (access through Sutherland Avenue)
- \* Fantastic development potential with TWO street frontage & capital growth
- \* Body Corporate around \$60 per week
- \* Rental Appraisal: \$480 \$520 per week
- \* Council Investment Rates \$2,000 per year
- \* Water Rates around \$1,170 per year

### LJ Hooker Broadwater (07) 5537 1311

64 Frank Street, LABRADOR QLD 4215 broadwater.ljhooker.com.au | accounts@ljhbroadwater.com.au

1/9 Middle Street, Labrador Internal 53m2 | External 14m2 | Garage 15m2 | TOTAL 82m2