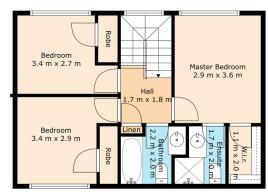

### Kurri Kurri Investment Opportunity

Discover the perfect blend of comfort and convenience with this spacious three-bedroom, two-bathroom brick and tile Strata unit, offered in its original state of repair. Ideal for families or individuals looking for room to grow, this inviting residence showcases ample living space that can be transformed to suit your personal style. With a functional layout and solid construction, you have a blank canvas to create your dream home.

#### **More About this Property**

| Property ID   | 1HQ1F5N                                                                 |
|---------------|-------------------------------------------------------------------------|
| Property Type | Unit                                                                    |
| House Size    | 198 m²                                                                  |
| Land Area     | 222 m²                                                                  |
| Including     | Air Conditioning<br>Courtyard<br>Outdoor Entertaining<br>Built-in-Robes |

# 17/52 Railway Prd, Kurri Kurri

Floor 2

ALL SIZES, DIMENSIONS & ELEMENTS ARE APPROXIMATE & INTENDED FOR VIEWING PURPOSES ONLY © 2024 Rite Angle Media - All rights reserved www.riteanglemedia.com.au