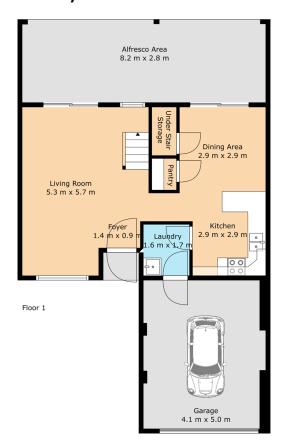

### Kurri Kurri Investment Opportunity

Discover the perfect blend of comfort and convenience with this spacious three-bedroom, two-bathroom brick and tile Strata unit, offered in its original state of repair. Ideal for families or individuals looking for room to grow, this inviting residence showcases ample living space that can be transformed to suit your personal style. With a functional layout and solid construction, you have a blank canvas to create your dream home.

Step outside to your rear concreted outdoor entertaining area, where you can host unforgettable gatherings or simply enjoy serene moments overlooking the lush courtyard. This peaceful setting offers a wonderful backdrop for alfresco dining, gardening, or simply relaxing in the sunshine. The outdoor space makes it easy to unwind or entertain friends and family in style.

#### **More About this Property**

| Property ID   | 1HQ1F5N                                                                 |
|---------------|-------------------------------------------------------------------------|
| Property Type | Unit                                                                    |
| House Size    | 198 m²                                                                  |
| Land Area     | 222 m²                                                                  |
| Including     | Air Conditioning<br>Courtyard<br>Outdoor Entertaining<br>Built-in-Robes |