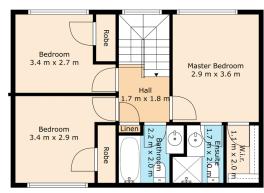

## **More About this Property**

| Property ID   | 1HQ1F5N                                                                 |
|---------------|-------------------------------------------------------------------------|
| Property Type | Unit                                                                    |
| House Size    | 198 m²                                                                  |
| Land Area     | 222 m²                                                                  |
| Including     | Air Conditioning<br>Courtyard<br>Outdoor Entertaining<br>Built-in-Robes |

# 17/52 Railway Prd, Kurri Kurri

Floor 2

ALL SIZES, DIMENSIONS & ELEMENTS ARE APPROXIMATE & INTENDED FOR VIEWING PURPOSES ONLY © 2024 Rite Angle Media - All rights reserved www.riteanglemedia.com.au