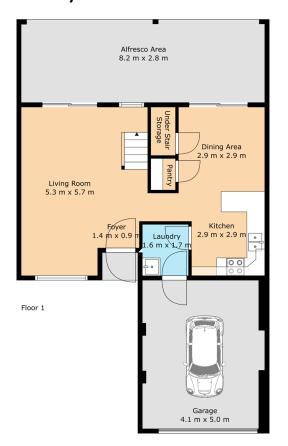

## **More About this Property**

| Property ID   | 1HQ1F5N                                                                 |
|---------------|-------------------------------------------------------------------------|
| Property Type | Unit                                                                    |
| House Size    | 198 m²                                                                  |
| Land Area     | 222 m²                                                                  |
| Including     | Air Conditioning<br>Courtyard<br>Outdoor Entertaining<br>Built-in-Robes |

# 17/52 Railway Prd, Kurri Kurri

Floor 2

ALL SIZES, DIMENSIONS & ELEMENTS ARE APPROXIMATE & INTENDED FOR VIEWING PURPOSES ONLY © 2024 Rite Angle Media - All rights reserved www.riteanglemedia.com.au