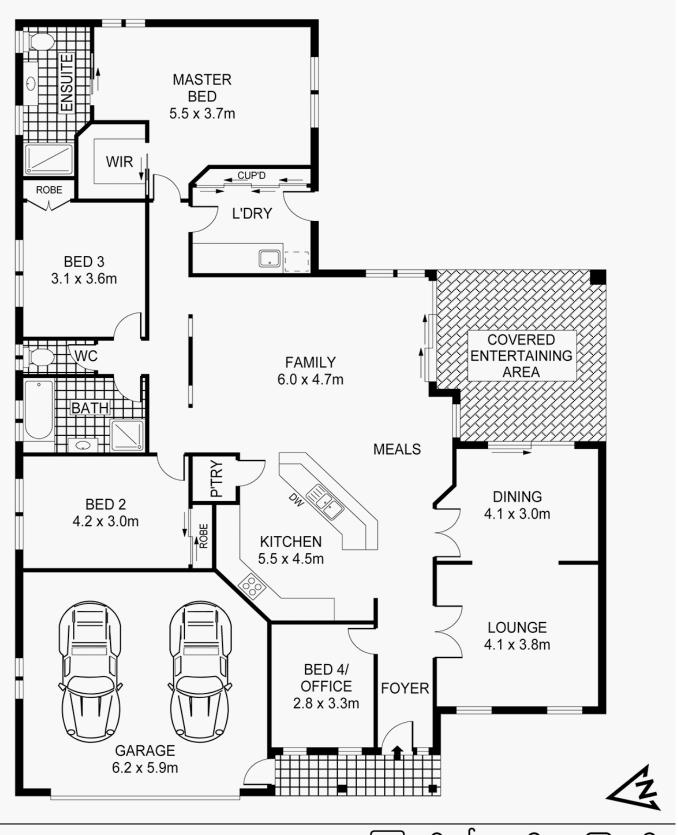

# 12 Lily CI, KOOTINGAL

Plan(s) shown are indicative only of layout. Dimensions are approximate.

No warranties or guarantees are given. Interested parties should rely on their own inquiries.

Floor plan by Protography.net.au