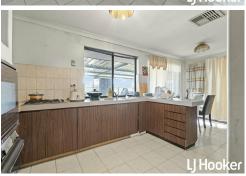

# Koondoola, 2 Butterworth Avenue

HOME ON LARGE APPROX 804 SQM BLOCK

SOLD ON A AS IS BASIS.

Four-bedroom, brick and tile, one-bathroom residence nestled on an expansive approximate 804sqm block. This home has it all: a formal lounge, dining area, a generous kitchen, and a cozy family living space. The master bedroom features a convenient semi-ensuite, while three additional bedrooms come complete with built-in robes.