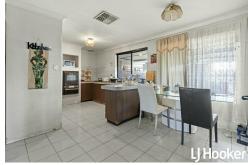

# Koondoola, 2 Butterworth Avenue

HOME ON LARGE APPROX 804 SQM BLOCK

SOLD ON A AS IS BASIS.

Four-bedroom, brick and tile, one-bathroom residence nestled on an expansive approximate 804sqm block. This home has it all: a formal lounge, dining area, a generous kitchen, and a cozy family living space. The master bedroom features a convenient semi-ensuite, while three additional bedrooms come complete with built-in robes.