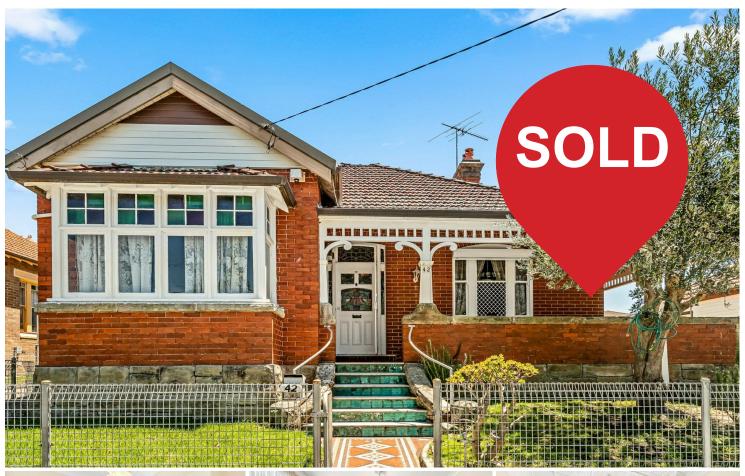

## Kogarah, 42 Kitchener Street

**SOLD AT AUCTION!** 

Sprawling over 600sqm in a quiet and convenient to station, shops and schools position, this remarkable late Federation style triple fronted full brick and tile home invites you to explore the possibilities of restoration or redevelopment (STCA).

Offered for the first time since 1966, be captivated by the high ornate ceilings, multiple "Art Nouveau" fire places, massive entertainers living and dining rooms, 4 double bedrooms, original kitchen and bathroom, wrap around relaxing verandah and one of the most spectacular stained glass entrance ways you will find in Kogarah.

There is also driveway access to a large lock up garage, near level North West facing rear yard with established fruiting olive trees and for extra added value... the perfect wine cellar under the house.