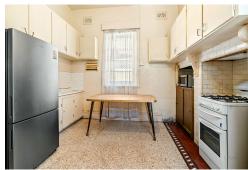

Offered for the first time since 1966, be captivated by the high ornate ceilings, multiple "Art Nouveau" fire places, massive entertainers living and dining rooms, 4 double bedrooms, original kitchen and bathroom, wrap around relaxing verandah and one of the most spectacular stained glass entrance ways you will find in Kogarah.