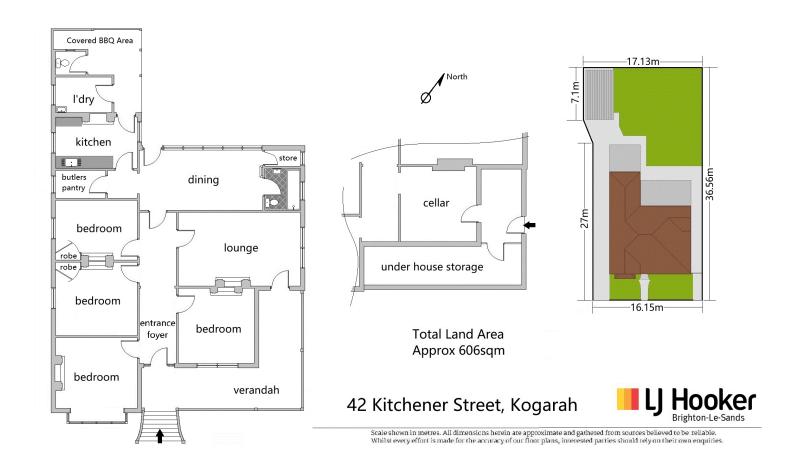

## Kogarah, 42 Kitchener Street

**SOLD AT AUCTION!** 

Sprawling over 600sqm in a quiet and convenient to station, shops and schools position, this remarkable late Federation style triple fronted full brick and tile home invites you to explore the possibilities of restoration or redevelopment (STCA).

Offered for the first time since 1966, be captivated by the high ornate ceilings, multiple "Art Nouveau" fire places, massive entertainers living and dining rooms, 4 double bedrooms, original kitchen and bathroom, wrap around relaxing verandah and one of the most spectacular stained glass entrance ways you will find in Kogarah.

There is also driveway access to a large lock up garage, near level North West facing rear yard with established fruiting olive trees and for extra added value... the perfect wine cellar under the house.

## **More About this Property**

| Property ID   | 13MMFNN                                                                       |
|---------------|-------------------------------------------------------------------------------|
| Property Type | House                                                                         |
| Land Area     | 605 m2                                                                        |
| Including     | Alarm<br>Balcony<br>Floorboards<br>Workshop<br>Built-in-Robes<br>Fully Fenced |