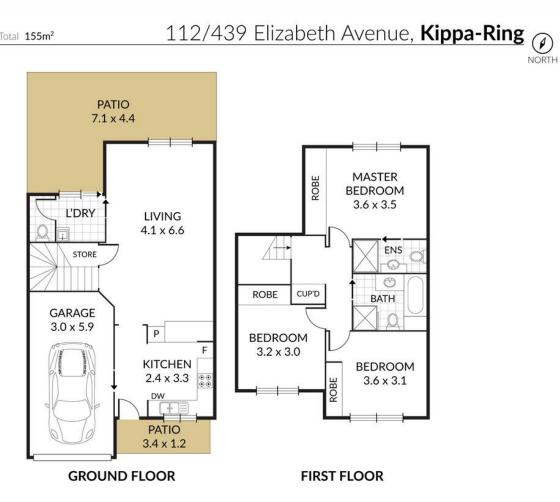

Upon entry, you're welcomed into a space where modern living meets homely warmth. The property boasts a neat and tidy interior that spreads across a generously proportioned floor plan, offering ample room for relaxation and entertainment. Each of the three bedrooms is a tranquil retreat, with the master suite benefiting from an en suite bathroom, ensuring privacy and ease.

Positioned just a stone's throw away from local shops and amenities, the location of this townhouse cannot be overstated. With one dedicated parking space and a land size of 128 square metres, it is a complete package that ticks all the boxes for a wide range of buyers.

## **More About this Property**

| Property ID   | 1ZTQGWZ   |
|---------------|-----------|
| Property Type | Townhouse |
| Land Area     | 128 m²    |