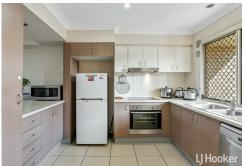

The family bathroom is equally stylish and functional, serving the additional two bedrooms with ease. The open-plan living and dining area invites natural light and provides a seamless connection to the well-appointed kitchen, where meal preparation is both a joy