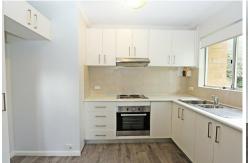

## **Ground Floor Unit**

Situated on the ground floor in a well maintained complex, this two bedroom unit offers open plan design with a good size main bedroom with built in wardrobe, updated kitchen with stainless steel electric appliances & ample cupboard space, new carpets throughout, freshly painted, split system air conditioning, two balconies and a lock up garage with remote gate access.