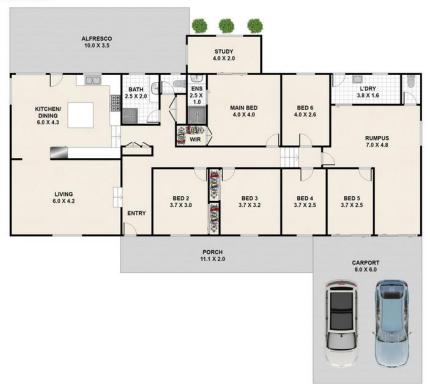

# More About this Property

| Property ID   | 1ZBCHGS |  |
|---------------|---------|--|
| Property Type | House   |  |
| House Size    | 218 m2  |  |
| Land Area     | 885 m2  |  |

George Panopoulos 0429 111 021 Sales Consultant | gpanopoulos@ljhcomplete.com.au Christie Smith 0419 684 184

# 5 Lyngrove Street, Kingston

Whilst every attempt has been made to ensure the accuracy of the floorplan shown, all measurements, positioning, fixtures, fittings and any other data shown are an approximate interpretation for illustrative purposes only and are not to scale. No responsibility is taken for any error, omission, miss-statement or use of data shown