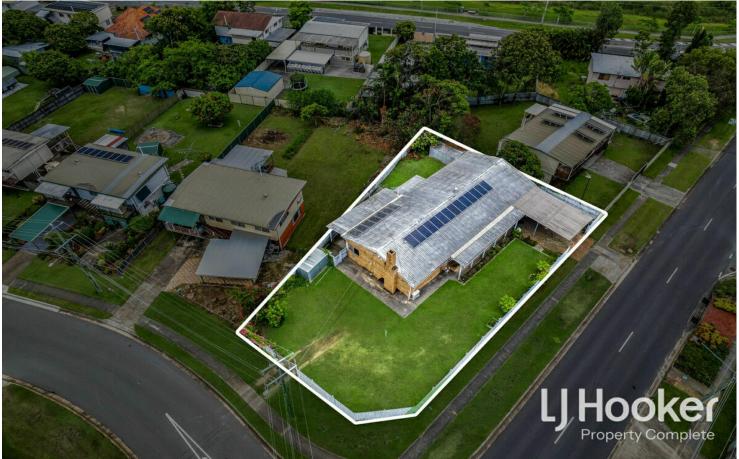

# **Kingston, 5 Lyngrove Street**

Split the block or Renovate and Profit!

This could be a great opportunity to get into the market and make some money. There are some great aspects to this property. Being 5 Bedrooms 3 living areas. Kitchen is spacious and modern and recently renovated, the main bathroom has also been recently renovated.

If you have a big family or looking to renovate and get a good rent return this is the one for you. There is an opportunity to split the block ( Subject to Council approval)

- Fully fenced with side access on this 885m2 Block.
- Master bedroom Ensuited
- Outdoor entertaining area.
- Solar Panels

# More About this Property

| Property ID   | 1ZBCHGS |  |
|---------------|---------|--|
| Property Type | House   |  |
| House Size    | 218 m2  |  |
| Land Area     | 885 m2  |  |

George Panopoulos 0429 111 021 Sales Consultant | gpanopoulos@ljhcomplete.com.au Christie Smith 0419 684 184