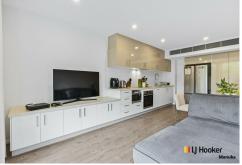

This apartment features two generously sized bedrooms, each with built-in wardrobes that provide ample storage and natural light. The modern bathroom is designed with elegance in mind, boasting quality finishes and a luxurious waterfall showerhead. The sleek, well-appointed kitchen comes equipped with high-end appliances and ample storage, making it perfect for preparing meals or entertaining guests.

#### Features:

- \* 2 bedrooms with built ins
- \* Light filled apartment
- \* Open plan living and dining
- \* Private covered balcony
- \* High quality appliances; induction cooktop, self-cleaning oven, integrated dishwasher
- \* Prime location
- \* Undercover car space
- \* Storage cage