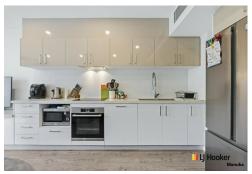

This apartment features two generously sized bedrooms, each with built-in wardrobes that provide ample storage and natural light. The modern bathroom is designed with elegance in mind, boasting quality finishes and a luxurious waterfall showerhead. The sleek, well-appointed kitchen comes equipped with high-end appliances and ample storage, making it perfect for preparing meals or entertaining guests.

#### Features:

- \* 2 bedrooms with built ins
- \* Light filled apartment
- \* Open plan living and dining
- \* Private covered balcony
- \* High quality appliances; induction cooktop, self-cleaning oven, integrated dishwasher
- \* Prime location
- \* Undercover car space
- \* Storage cage