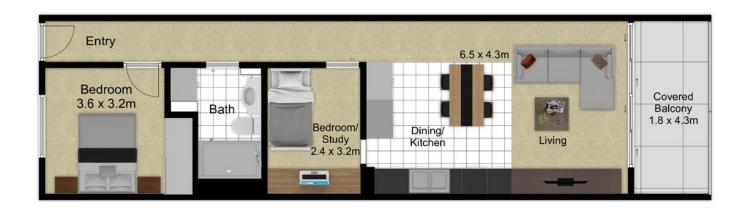

This apartment features two generously sized bedrooms, each with built-in wardrobes that provide ample storage and natural light. The modern bathroom is designed with elegance in mind, boasting quality finishes and a luxurious waterfall showerhead. The sleek, well-appointed kitchen comes equipped with high-end appliances and ample storage, making it perfect for preparing meals or entertaining guests.

The spacious open plan living and dining area is enhanced by timber flooring and opens

For Sale

\$500,000 - \$525,000

View

By Appointment