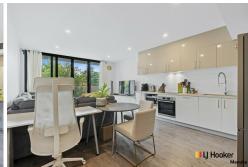

This apartment features two generously sized bedrooms, each with built-in wardrobes that provide ample storage and natural light. The modern bathroom is designed with elegance in mind, boasting quality finishes and a luxurious waterfall showerhead. The sleek, well-appointed kitchen comes equipped with high-end appliances and ample storage, making it perfect for preparing meals or entertaining guests.

The spacious open plan living and dining area is enhanced by timber flooring and opens

For Sale

\$500,000 - \$525,000

View

By Appointment