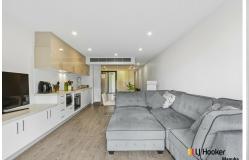

This apartment features two generously sized bedrooms, each with built-in wardrobes that provide ample storage and natural light. The modern bathroom is designed with elegance in mind, boasting quality finishes and a luxurious waterfall showerhead. The sleek, well-appointed kitchen comes equipped with high-end appliances and ample storage, making it perfect for preparing meals or entertaining guests.

The spacious open plan living and dining area is enhanced by timber flooring and opens

For Sale

\$500,000 - \$525,000

View

By Appointment