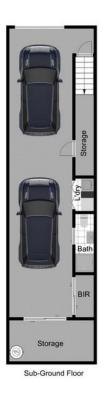

Heading down to the sub-ground floor there is enough room to store all your belongings with under stair storage and additional storage at the back. With a euro style laundry, along side a full bathroom and built-in-robe, this space could easily be turned into an additional bedroom.