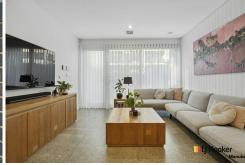

You are welcomed to the property through the large courtyard perfect for entertaining and enjoying the leafy scenery. Entering the heart of the home and you will be welcomed by a deep and wide living, dining and kitchen space. The state-of-the-art modern kitchen features stone benchtops, all electric SMEG appliances, a ZIP tap, integrated fridge and loads of practical cupboard space. Off the kitchen you will also find a small retreat balcony perfect to place your barbeque or make it a relaxing space.