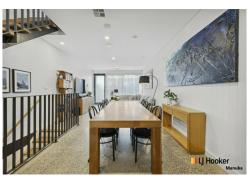

You are welcomed to the property through the large courtyard perfect for entertaining and enjoying the leafy scenery. Entering the heart of the home and you will be welcomed by a deep and wide living, dining and kitchen space. The state-of-the-art modern kitchen features stone benchtops, all electric SMEG appliances, a ZIP tap, integrated fridge and loads of practical cupboard space. Off the kitchen you will also find a small retreat balcony perfect to place your barbeque or make it a relaxing space.