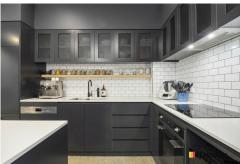

You are welcomed to the property through the large courtyard perfect for entertaining and enjoying the leafy scenery. Entering the heart of the home and you will be welcomed by a deep and wide living, dining and kitchen space. The state-of-the-art modern kitchen features stone benchtops, all electric SMEG appliances, a ZIP tap, integrated fridge and loads of practical cupboard space. Off the kitchen you will also find a small retreat balcony perfect to place your barbeque or make it a relaxing space.