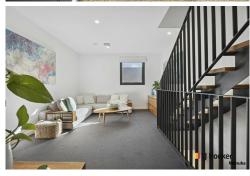

You are welcomed to the property through the large courtyard perfect for entertaining and enjoying the leafy scenery. Entering the heart of the home and you will be welcomed by a deep and wide living, dining and kitchen space. The state-of-the-art modern kitchen features stone benchtops, all electric SMEG appliances, a ZIP tap, integrated fridge and loads of practical cupboard space. Off the kitchen you will also find a small retreat balcony perfect to place your barbeque or make it a relaxing space.