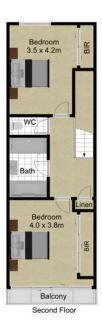

Starting from the top, on the second floor you will find the two secondary bedrooms, both featuring built-in-robes. One bedroom features floor to ceiling windows opening on to the balcony allowing you to enjoy the natural light and fresh air. On this level you will also find

#### **Contact**

Samuel Thompson 0412 300 774 samuel.thompson@ljhmanuka.com.au

LJ Hooker Manuka (02) 6239 5551

a bathroom with a separate toilet and an additional linen cupboard.

On the first level, the master suite awaits. Complete with a built-in-robe, ensuite and floor to ceiling windows. With an additional lounge area, this townhouse does not compromise on space for anyone in the family!