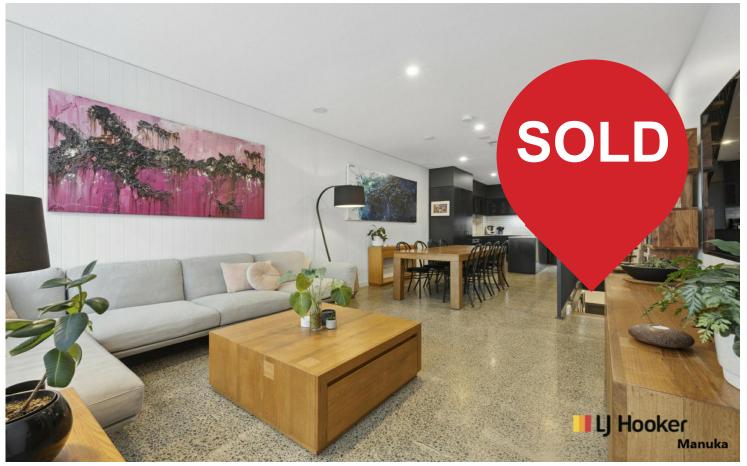

You are welcomed to the property through the large courtyard perfect for entertaining and enjoying the leafy scenery. Entering the heart of the home and you will be welcomed by a deep and wide living, dining and kitchen space. The state-of-the-art modern kitchen features stone benchtops, all electric SMEG appliances, a ZIP tap, integrated fridge and loads of practical cupboard space. Off the kitchen you will also find a small retreat balcony perfect to place your barbeque or make it a relaxing space.