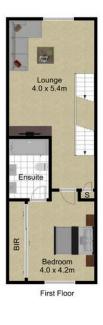

#### **Contact**

Samuel Thompson 0412 300 774 samuel.thompson@ljhmanuka.com.au

LJ Hooker Manuka (02) 6239 5551

a bathroom with a separate toilet and an additional linen cupboard.

On the first level, the master suite awaits. Complete with a built-in-robe, ensuite and floor to ceiling windows. With an additional lounge area, this townhouse does not compromise on space for anyone in the family!