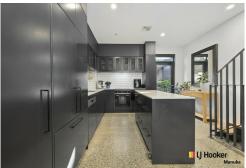

You are welcomed to the property through the large courtyard perfect for entertaining and enjoying the leafy scenery. Entering the heart of the home and you will be welcomed by a deep and wide living, dining and kitchen space. The state-of-the-art modern kitchen features stone benchtops, all electric SMEG appliances, a ZIP tap, integrated fridge and loads of practical cupboard space. Off the kitchen you will also find a small retreat balcony perfect to place your barbeque or make it a relaxing space.