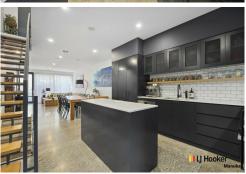

You are welcomed to the property through the large courtyard perfect for entertaining and enjoying the leafy scenery. Entering the heart of the home and you will be welcomed by a deep and wide living, dining and kitchen space. The state-of-the-art modern kitchen features stone benchtops, all electric SMEG appliances, a ZIP tap, integrated fridge and loads of practical cupboard space. Off the kitchen you will also find a small retreat balcony perfect to place your barbeque or make it a relaxing space.