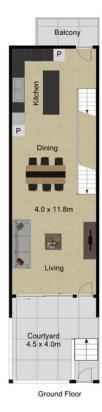

You are welcomed to the property through the large courtyard perfect for entertaining and enjoying the leafy scenery. Entering the heart of the home and you will be welcomed by a deep and wide living, dining and kitchen space. The state-of-the-art modern kitchen features stone benchtops, all electric SMEG appliances, a ZIP tap, integrated fridge and loads of practical cupboard space. Off the kitchen you will also find a small retreat balcony perfect to place your barbeque or make it a relaxing space.