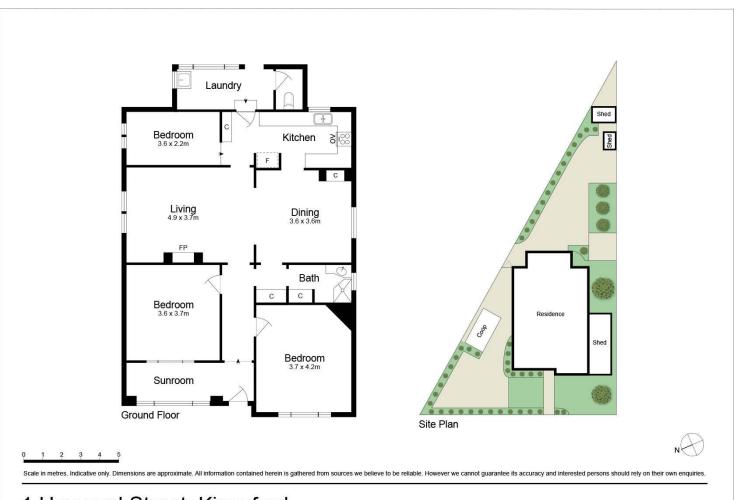

The existing three-bedroom home is neatly presented with original interiors, a functional floorplan, light-filled living spaces and secure backyard make it ideal for young families or those seeking an easy-care lifestyle. With dual street access and a 21 metre frontage, the property also provides valuable flexibility for future plans, including the possibility of garage access or a secondary dwelling (STCA).

| Property ID   | 28RHYY                                                                                             |
|---------------|----------------------------------------------------------------------------------------------------|
| Property Type | House                                                                                              |
| Land Area     | 417 m2                                                                                             |
| Including     | Toilets (1) Fire Place Floorboards Fully Fenced Close to Schools Close to Shops Close to Transport |