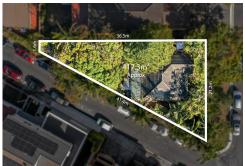

### Deceased Estate with Ample Upside Opportunity

Tucked away in a quiet, tree-lined street in the heart of Kingsford, 1 Hayward Street presents a rare opportunity to secure a freestanding home on a generous 417sqm (approx.) parcel. Offering immediate comfort with a flexible layout and classic charm, this residence is brimming with potential for renovation, extension or redevelopment (STCA).

The existing three-bedroom home is neatly presented with original interiors, a functional floorplan, light-filled living spaces and secure backyard make it ideal for young families or those seeking an easy-care lifestyle. With dual street access and a 21 metre frontage, the property also provides valuable flexibility for future plans, including the possibility of garage access or a secondary dwelling (STCA).