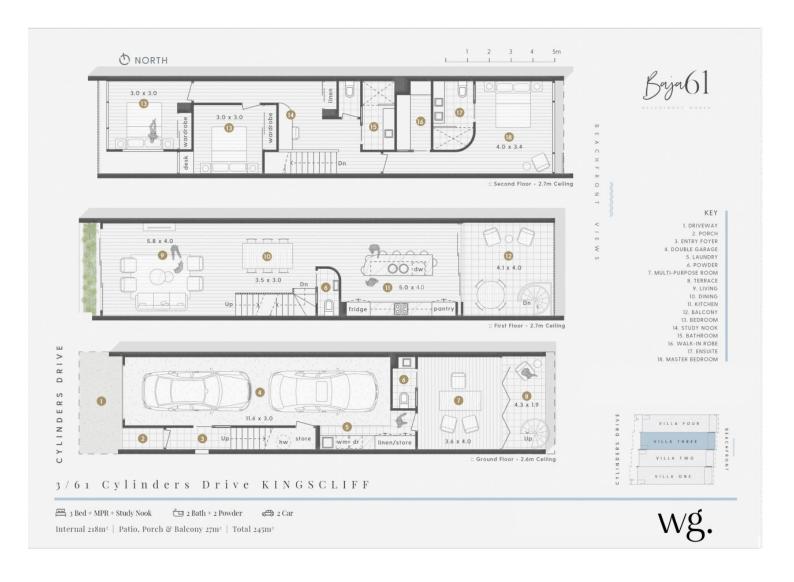

Celebrating a flexible floor-plan, You will love:

- Functional floor plan offering a generous flowing 250m2 of living
- Superb level of finishes meticulous attention to detail through construction
- Beachfront rear yard
- Quality Suspended concrete slab construction
- East facing master suite with elevation and views
- Large tandem garage with storage
- Superb Palm Springs inspired design, full of natural light and ocean breezes Meticulously crafted by Bespoke Builder Alroe Constructions, this is your opportunity to make the beachside oasis of Cylinders Drive home.

## **More About this Property**

| Property ID   | 1BQ7F69   |
|---------------|-----------|
| Property Type | Townhouse |
| Land Area     | 250 m²    |