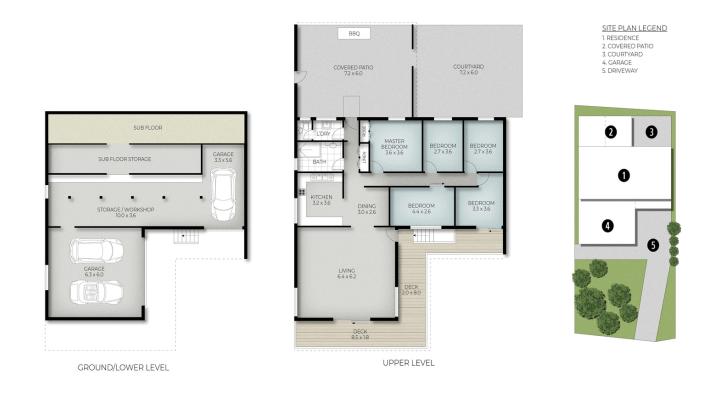

24 Cudgen Road offers both ocean and hinterland views, with the potential to add another level and extend the terrace STCA and taking full advantage of the serene outlook from the ocean to the hinterland.

Contact

Amy Sanderson 0403 851 003 amysanderson@ljhkingscliff.com.au

Erin Nielsen 0414 259 605 erinnielsen@ljhkingscliff.com.au

LJ Hooker Kingscliff (02) 6674 1000

What you will Love:

- \* North Facing: Ocean and hinterland views with fabulous natural light and ocean breezes
- \* 4 Bedrooms & study: Spacious rooms perfect for entertaining or restful nights.
- \* Large Living Area: An ideal space for gatherings and family bonding.
- \* Spacious Kitchen with Dining: Cook and dine in comfort.
- \* Expansive Wrap-Around Veranda: Enjoy scenic views and outdoor relaxation.
- \* Great Floorplan: to redesign to your dream home
- \* Rear Covered Alfresco Area: Perfect for entertaining guests.

\* Air Conditioning: (New) Keeping you cool during the warmer months (& warm for the few mornings you need it)

\* Double Lock-Up Garage PLUS Single Lock-Up Garage: Ample parking for residents and visitors.

- \* Underhouse Storage: Keep your essentials organized.
- \* 651 sqm Block: Plenty of space for all your plans.

\* Tranquil Atmosphere: Enjoy the early morning roar of the ocean and peaceful sounds of birdlife during the day