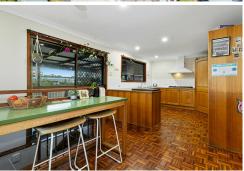

Elevated to enjoy a lovely leafy outlook, it captures excellent cross breezes and offers ample privacy. A touch of retro charm gives extra character to the kitchen, while timber parquetry floors in the open plan living and dining area create a cosy ambience. A fully renovated bathroom is a modern addition to the home.

#### **Property Specifications:**

- Kingscliff beachside location
- Bright and spacious living area
- Four spacious bedrooms with built in robes
- Private front/rear outdoor access and undercover area
- Modern renovated bathroom upstairs
- Sizeable kitchen with quality stainless steel appliances
- External front & rear staircases
- Internal staircase connecting the two levels
- Double remote garage, internal access and storage area
- Separate storeroom and abundant additional driveway parking
- Currently tenanted \$800 per week till Feb 2024