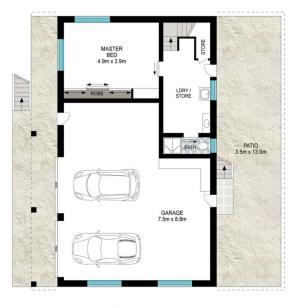

#### **Property Specifications:**

- Kingscliff beachside location
- Bright and spacious living area
- Four spacious bedrooms with built in robes
- Private front/rear outdoor access and undercover area
- Modern renovated bathroom upstairs
- Sizeable kitchen with quality stainless steel appliances
- External front & rear staircases
- Internal staircase connecting the two levels
- Double remote garage, internal access and storage area
- Separate storeroom and abundant additional driveway parking
- Currently tenanted \$800 per week till Feb 2024

## LJ Hooker Kingscliff (02) 6674 1000

Shop 4, 106 Marine Parade, KINGSCLIFF NSW 2487 kingscliff.ljhooker.com.au | office@ljhkingscliff.com.au

GROUND LEVEL

UPPER LEVEL

INT: 222 m<sup>2</sup> EXT: 107 m<sup>2</sup> TOTAL: 329 m²

Scale in metres. Indicative only. Dimensions are approximate. All information contained herein is gathered from sources we believe to be reliable. However, we cannot guarantee its accuracy and interested persons should rely on their own enquiries.