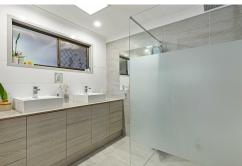

Elevated to enjoy a lovely leafy outlook, it captures excellent cross breezes and offers ample privacy. A touch of retro charm gives extra character to the kitchen, while timber parquetry floors in the open plan living and dining area create a cosy ambience. A fully renovated bathroom is a modern addition to the home.

#### **Property Specifications:**

- Kingscliff beachside location
- Bright and spacious living area
- Four spacious bedrooms with built in robes
- Private front/rear outdoor access and undercover area
- Modern renovated bathroom upstairs
- Sizeable kitchen with quality stainless steel appliances
- External front & rear staircases
- Internal staircase connecting the two levels
- Double remote garage, internal access and storage area
- Separate storeroom and abundant additional driveway parking
- Currently tenanted \$800 per week till Feb 2024