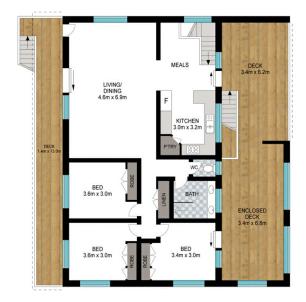

#### **Property Specifications:**

- Kingscliff beachside location
- Bright and spacious living area
- Four spacious bedrooms with built in robes
- Private front/rear outdoor access and undercover area
- Modern renovated bathroom upstairs
- Sizeable kitchen with quality stainless steel appliances
- External front & rear staircases
- Internal staircase connecting the two levels
- Double remote garage, internal access and storage area
- Separate storeroom and abundant additional driveway parking
- Currently tenanted \$800 per week till Feb 2024

## LJ Hooker Kingscliff (02) 6674 1000

Shop 4, 106 Marine Parade, KINGSCLIFF NSW 2487 kingscliff.ljhooker.com.au | office@ljhkingscliff.com.au

GROUND LEVEL

UPPER LEVEL

INT: 222 m<sup>2</sup> EXT: 107 m<sup>2</sup> TOTAL: 329 m²

Scale in metres. Indicative only. Dimensions are approximate. All information contained herein is gathered from sources we believe to be reliable. However, we cannot guarantee its accuracy and interested persons should rely on their own enquiries.