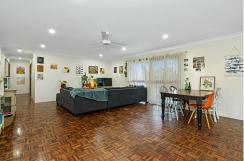

Elevated to enjoy a lovely leafy outlook, it captures excellent cross breezes and offers ample privacy. A touch of retro charm gives extra character to the kitchen, while timber parquetry floors in the open plan living and dining area create a cosy ambience. A fully renovated bathroom is a modern addition to the home.