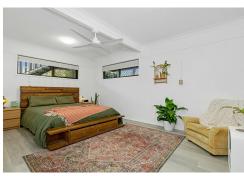

Elevated to enjoy a lovely leafy outlook, it captures excellent cross breezes and offers ample privacy. A touch of retro charm gives extra character to the kitchen, while timber parquetry floors in the open plan living and dining area create a cosy ambience. A fully renovated bathroom is a modern addition to the home.

#### **Property Specifications:**

- Kingscliff beachside location
- Bright and spacious living area
- Four spacious bedrooms with built in robes
- Private front/rear outdoor access and undercover area
- Modern renovated bathroom upstairs
- Sizeable kitchen with quality stainless steel appliances
- External front & rear staircases
- Internal staircase connecting the two levels
- Double remote garage, internal access and storage area
- Separate storeroom and abundant additional driveway parking
- Currently tenanted \$800 per week till Feb 2024