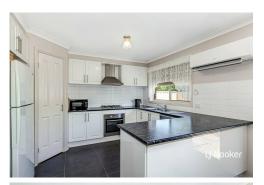

The master bedroom features a walk-in robe, ensuite, and floating timber-look flooring, while bedrooms 2 and 3 are carpeted and include built-in robes. The open-plan kitchen and meals area is serviced by a split system for year-round comfort and is fitted with gas hotplates, an electric oven, and plenty of storage space.