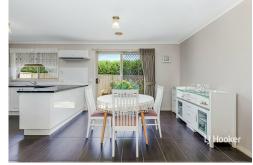

The master bedroom features a walk-in robe, ensuite, and floating timber-look flooring, while bedrooms 2 and 3 are carpeted and include built-in robes. The open-plan kitchen and meals area is serviced by a split system for year-round comfort and is fitted with gas hotplates, an electric oven, and plenty of storage space.