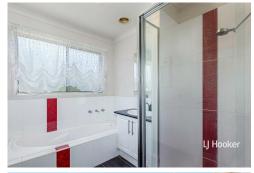

The master bedroom features a walk-in robe, ensuite, and floating timber-look flooring, while bedrooms 2 and 3 are carpeted and include built-in robes. The open-plan kitchen and meals area is serviced by a split system for year-round comfort and is fitted with gas hotplates, an electric oven, and plenty of storage space.