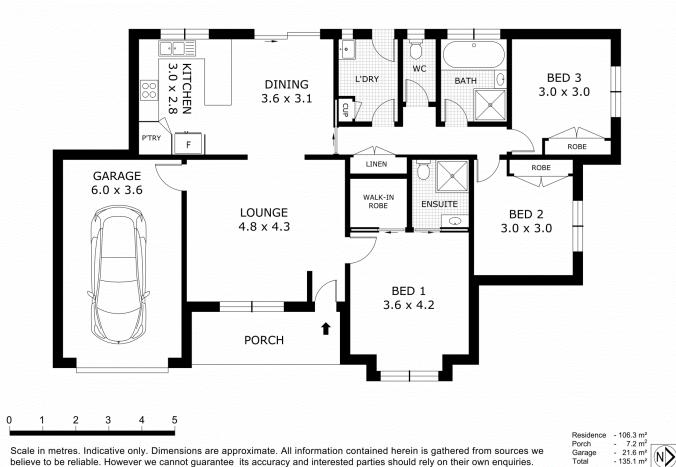

The master bedroom features a walk-in robe, ensuite, and floating timber-look flooring, while bedrooms 2 and 3 are carpeted and include built-in robes. The open-plan kitchen and meals area is serviced by a split system for year-round comfort and is fitted with gas hotplates, an electric oven, and plenty of storage space.

The single garage includes internal access, making coming and going easy, and rear access gates provide additional versatility to the fully fenced back yard. Outside, you'll enjoy the low-maintenance gardens and a concrete driveway that enhances the home's overall functionality.

### More About this Property

| Property ID   | 7NGHJS      |
|---------------|-------------|
| Property Type | House       |
| Land Area     | 347 m2      |
| Including     | Toilets (2) |

Scale in metres. Indicative only. Dimensions are approximate. All information contained herein is gathered from sources we believe to be reliable. However we cannot guarantee its accuracy and interested parties should rely on their own enquiries.