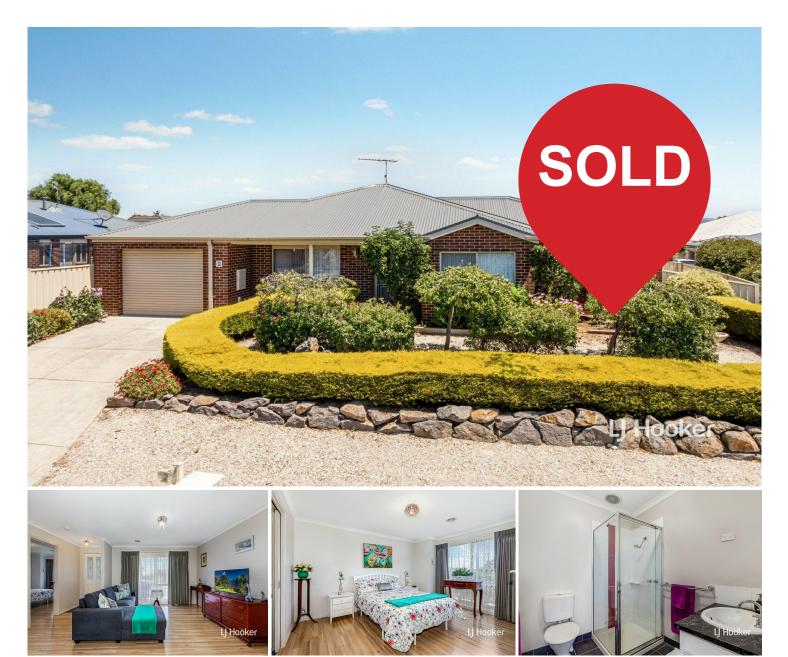

## Kilmore, 2 James Close Neat and Tidy Townhouse

This well-presented 3-bedroom townhouse is the perfect opportunity for retirees, first home buyers, or savvy investors. Set on a low-maintenance 347 sqm corner block, it offers practicality, comfort, and convenience in a neat and tidy package.

The master bedroom features a walk-in robe, ensuite, and floating timber-look flooring, while bedrooms 2 and 3 are carpeted and include built-in robes. The open-plan kitchen and meals area is serviced by a split system for year-round comfort and is fitted with gas hotplates, an electric oven, and plenty of storage space.

The single garage includes internal access, making coming and going easy, and rear access gates provide additional versatility to the fully fenced back yard. Outside, you'll enjoy the low-maintenance gardens and a concrete driveway that enhances the home's overall functionality.

This property is perfectly suited to those seeking a hassle-free lifestyle, with all the features you need to settle in comfortably or secure as a sound investment. Don't miss out on this fantastic opportunity! Please contact Gavin Henderson on 0408 359 764 for all enquiries.